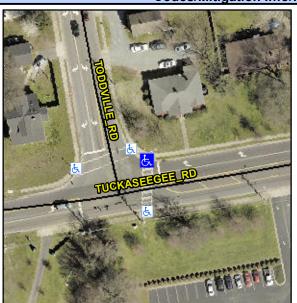

## Access Compliance Report Public Rights-of-Way (Curb Ramps)

Intersection ID: 10142Main Street: TUCKASEGEE\_RDCross Street: TODDVILLE\_RDLocation:NADA ID: 04D469E963AFRamp Type: PerpInitial Pass/Fail: FailOverall Compliance: NoSeverity Score:10