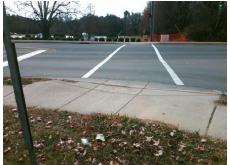

Remove & Replace Entire Ramp.

Surveyor Notes:

N/A

PROW/ADA:

Not Found, R304.5.1, R304.5.3

Total Cost: \$ 1850.00

| Compliance Description Data Compliance Description Data |                       |       |     |                             |      |
|---------------------------------------------------------|-----------------------|-------|-----|-----------------------------|------|
| N/A                                                     | Ramp Length (in)      | 84.0  | Yes | Ramp Slope (%)              | 7.0  |
| No                                                      | Ramp Width (in)       | 41.0  | No  | Ramp XSlope (%)             | 2.8  |
| N/A                                                     | Flare Type LT         | N/A   | N/A | Flare Type RT               | N/A  |
| N/A                                                     | Flare Slope LT (%)    | N/A   | N/A | Flare Slope RT (%)          | N/A  |
| N/A                                                     | Flare Traversable LT? | N/A   | N/A | Flare Traversable RT?       | N/A  |
| N/A                                                     | Landing Length (in)   | N/A   | N/A | DWS Provided?               | N/A  |
| N/A                                                     | Landing Width (in)    | N/A   | N/A | DWS Contrast?               | N/A  |
| N/A                                                     | Landing Slope (%)     | N/A   | N/A | DWS Length (in)             | N/A  |
| N/A                                                     | Landing X Slope (%)   | N/A   | N/A | DWS Full Width?             | N/A  |
| N/A                                                     | Landing Curb? (Y/N)   | N/A   | N/A | DWS Offset (in)             | N/A  |
| N/A                                                     | Shared Landing?       | N/A   |     |                             |      |
| N/A                                                     | Gutter Ponding?       | N/A   | N/A | Gutter Slope (%)            | N/A  |
| N/A                                                     | Gutter Lip Ht (in)    | N/A   | N/A | Gutter X Slope (%)          | N/A  |
| N/A                                                     | Painted X Walk1?      | Yes   | N/A | Painted X Walk2?            | N/A  |
|                                                         | X Walk 1 Direction    | To S  |     | X Walk 2 Direction          | N/A  |
| N/A                                                     | X Walk 1 Width (in)   | 110.0 | N/A | X Walk 2 Width (in)         | N/A  |
|                                                         | X Walk 1 Slope (%)    | 0.7   |     | X Walk 2 Slope (%)          | N/A  |
|                                                         | X Walk 1 X Slope (%)  | 2.4   |     | X Walk 2 X Slope (%)        | N/A  |
| N/A                                                     | Ramp inside XWalk1?   | Yes   | N/A | Ramp inside XWalk2?         | N/A  |
|                                                         | Road Slope (%)        | N/A   | N/A | Clear Space?                | N/A  |
|                                                         | Road X Slope (%)      | N/A   | N/A | Clear Space to XWalk (in)   | N/A  |
| N/A                                                     | Any Obstructions?     | N/A   | N/A | Storm Grate/Utility Hazard? | N/A  |
|                                                         | Obstruction Type      |       | l   | Storm Grate/Utility Type    |      |
|                                                         |                       | N/A   |     |                             | N/A  |
|                                                         |                       |       | Yes | Surface Condition? (G/P)    | Good |
|                                                         |                       |       |     |                             |      |