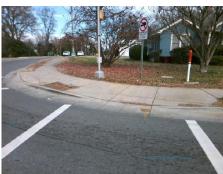

Remove & Replace Entire Ramp.

Surveyor Notes:

N/A

PROW/ADA:

Not Found, R304.5.1, R304.5.3

Total Cost: \$ 1850.00

| Compliance Description Data Compliance Description Data |                       |       |     |                             |      |
|---------------------------------------------------------|-----------------------|-------|-----|-----------------------------|------|
| N/A                                                     | Ramp Length (in)      | 84.0  | Yes | Ramp Slope (%)              | 7.0  |
| No                                                      | Ramp Width (in)       | 41.0  | No  | Ramp XSlope (%)             | 2.8  |
| N/A                                                     | Flare Type LT         | N/A   | N/A | Flare Type RT               | N/A  |
| N/A                                                     | Flare Slope LT (%)    | N/A   | N/A | Flare Slope RT (%)          | N/A  |
| N/A                                                     | Flare Traversable LT? | N/A   | N/A | Flare Traversable RT?       | N/A  |
| N/A                                                     | Landing Length (in)   | N/A   | N/A | DWS Provided?               | N/A  |
| N/A                                                     | Landing Width (in)    | N/A   | N/A | DWS Contrast?               | N/A  |
| N/A                                                     | Landing Slope (%)     | N/A   | N/A | DWS Length (in)             | N/A  |
| N/A                                                     | Landing X Slope (%)   | N/A   | N/A | DWS Full Width?             | N/A  |
| N/A                                                     | Landing Curb? (Y/N)   | N/A   | N/A | DWS Offset (in)             | N/A  |
| N/A                                                     | Shared Landing?       | N/A   |     |                             |      |
| N/A                                                     | Gutter Ponding?       | N/A   | N/A | Gutter Slope (%)            | N/A  |
| N/A                                                     | Gutter Lip Ht (in)    | N/A   | N/A | Gutter X Slope (%)          | N/A  |
| N/A                                                     | Painted X Walk1?      | Yes   | N/A | Painted X Walk2?            | N/A  |
|                                                         | X Walk 1 Direction    | To S  |     | X Walk 2 Direction          | N/A  |
| N/A                                                     | X Walk 1 Width (in)   | 110.0 | N/A | X Walk 2 Width (in)         | N/A  |
|                                                         | X Walk 1 Slope (%)    | 0.7   |     | X Walk 2 Slope (%)          | N/A  |
|                                                         | X Walk 1 X Slope (%)  | 2.4   |     | X Walk 2 X Slope (%)        | N/A  |
| N/A                                                     | Ramp inside XWalk1?   | Yes   | N/A | Ramp inside XWalk2?         | N/A  |
|                                                         | Road Slope (%)        | N/A   | N/A | Clear Space?                | N/A  |
|                                                         | Road X Slope (%)      | N/A   | N/A | Clear Space to XWalk (in)   | N/A  |
| N/A                                                     | Any Obstructions?     | N/A   | N/A | Storm Grate/Utility Hazard? | N/A  |
|                                                         | Obstruction Type      |       | l   | Storm Grate/Utility Type    |      |
|                                                         |                       | N/A   |     |                             | N/A  |
|                                                         |                       |       | Yes | Surface Condition? (G/P)    | Good |
|                                                         |                       |       |     |                             |      |