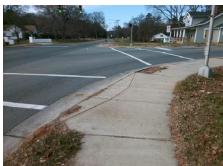

Remove & Replace Entire Ramp.

Surveyor Notes:

N/A

PROW/ADA:

Not Found, R304.5.1, R304.5.3

Total Cost: \$ 1850.00

| Compliance Description Data Compliance Description Data |                       |       |     |                             |      |
|---------------------------------------------------------|-----------------------|-------|-----|-----------------------------|------|
| N/A                                                     | Ramp Length (in)      | 84.0  | Yes | Ramp Slope (%)              | 7.0  |
| No                                                      | Ramp Width (in)       | 41.0  | No  | Ramp XSlope (%)             | 2.8  |
| N/A                                                     | Flare Type LT         | N/A   | N/A | Flare Type RT               | N/A  |
| N/A                                                     | Flare Slope LT (%)    | N/A   | N/A | Flare Slope RT (%)          | N/A  |
| N/A                                                     | Flare Traversable LT? | N/A   | N/A | Flare Traversable RT?       | N/A  |
| N/A                                                     | Landing Length (in)   | N/A   | N/A | DWS Provided?               | N/A  |
| N/A                                                     | Landing Width (in)    | N/A   | N/A | DWS Contrast?               | N/A  |
| N/A                                                     | Landing Slope (%)     | N/A   | N/A | DWS Length (in)             | N/A  |
| N/A                                                     | Landing X Slope (%)   | N/A   | N/A | DWS Full Width?             | N/A  |
| N/A                                                     | Landing Curb? (Y/N)   | N/A   | N/A | DWS Offset (in)             | N/A  |
| N/A                                                     | Shared Landing?       | N/A   |     |                             |      |
| N/A                                                     | Gutter Ponding?       | N/A   | N/A | Gutter Slope (%)            | N/A  |
| N/A                                                     | Gutter Lip Ht (in)    | N/A   | N/A | Gutter X Slope (%)          | N/A  |
| N/A                                                     | Painted X Walk1?      | Yes   | N/A | Painted X Walk2?            | N/A  |
|                                                         | X Walk 1 Direction    | To S  |     | X Walk 2 Direction          | N/A  |
| N/A                                                     | X Walk 1 Width (in)   | 110.0 | N/A | X Walk 2 Width (in)         | N/A  |
|                                                         | X Walk 1 Slope (%)    | 0.7   |     | X Walk 2 Slope (%)          | N/A  |
|                                                         | X Walk 1 X Slope (%)  | 2.4   |     | X Walk 2 X Slope (%)        | N/A  |
| N/A                                                     | Ramp inside XWalk1?   | Yes   | N/A | Ramp inside XWalk2?         | N/A  |
|                                                         | Road Slope (%)        | N/A   | N/A | Clear Space?                | N/A  |
|                                                         | Road X Slope (%)      | N/A   | N/A | Clear Space to XWalk (in)   | N/A  |
| N/A                                                     | Any Obstructions?     | N/A   | N/A | Storm Grate/Utility Hazard? | N/A  |
|                                                         | Obstruction Type      |       | l   | Storm Grate/Utility Type    |      |
|                                                         |                       | N/A   |     |                             | N/A  |
|                                                         |                       |       | Yes | Surface Condition? (G/P)    | Good |
|                                                         |                       |       |     |                             |      |