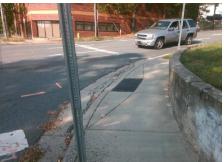

N/A

N/A

N/A

N/A

Good 19.4

To SE

Intersection ID: 12877 Main Street: E 5TH ST Cross Street: N MYERS ST Location: Ν **Overall Compliance: No Severity Score:** 0 ADA ID: 04DE8A99824B

Ramp Type: Combination1Diag Initial Pass/Fail: Fail

Street 1 Name None Stop Condition-Street 1 E 5TH ST Street 2 Name StopSign Stop Condition-Street 2 N MYERS ST Possible Solutions: Remove & Replace Curb Ramp With Two New Directional Ramps or Equivalent.