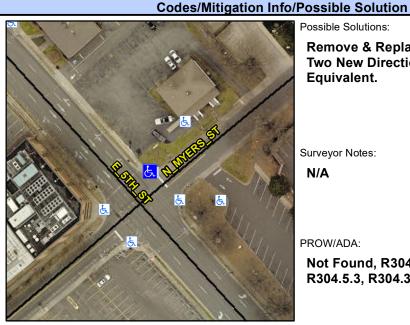

N/A

N/A

N/A

N/A

Good 19.4

To SE

Intersection ID: 12877 Main Street: E 5TH ST Cross Street: N MYERS ST Location: Ν **Overall Compliance: No Severity Score:** 0 ADA ID: 04DE8A99824B

Ramp Type: Combination1Diag Initial Pass/Fail: Fail

Street 1 Name None Stop Condition-Street 1 E 5TH ST Street 2 Name StopSign Stop Condition-Street 2 N MYERS ST Possible Solutions: Remove & Replace Curb Ramp With Two New Directional Ramps or Equivalent.

N/A

Not Found, R304.5.1, R304.2.2, R304.5.3, R304.3.2

Total Cost:

X Walk 1 X Slope (%)

Ramp inside XWalk1?

Road Slope (%)

N/A

3200.00