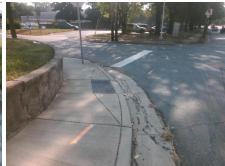

N/A

N/A

N/A

N/A

Good 19.4

To SE

Intersection ID: 12877 Main Street: E 5TH ST Cross Street: N MYERS ST Location: Ν **Overall Compliance: No Severity Score:** 0 ADA ID: 04DE8A99824B

Ramp Type: Combination1Diag Initial Pass/Fail: Fail

Street 1 Name None Stop Condition-Street 1 E 5TH ST Street 2 Name StopSign Stop Condition-Street 2 N MYERS ST Possible Solutions: Remove & Replace Curb Ramp With Two New Directional Ramps or Equivalent.