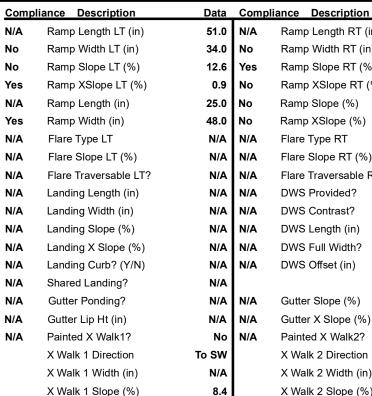

## **Access Compliance Report Public Rights-of-Way** (Curb Ramps)

Data

55.0

33.0

8.1

5.9

11.1

6.2

N/A

No

N/A

3.2

5.4

N/A

N/A

N/A

Field Measurements/Component Compliance

4.1

N/A

7.2

3.1

N/A

N/A

N/A

N/A

Yes

Ramp Length RT (in)

Ramp Width RT (in)

Ramp Slope RT (%)

Ramp Slope (%)

Flare Type RT

Ramp XSlope (%)

Flare Slope RT (%)

DWS Provided?

**DWS Contrast?** 

DWS Length (in)

DWS Full Width?

DWS Offset (in)

Gutter Slope (%)

Gutter X Slope (%)

Painted X Walk2?

X Walk 2 Direction

X Walk 2 Width (in)

X Walk 2 Slope (%)

X Walk 2 X Slope (%)

Ramp inside XWalk2?

Clear Space to XWalk (in)

Storm Grate/Utility Hazard?

Storm Grate/Utility Type

Surface Condition? (G/P)

Clear Space?

Any Obstruction?

**Obstruction Type** 

Curb Slope (%)

Flare Traversable RT?

Ramp XSlope RT (%)

N/A

Not Found, R304.5.1, R304.2.2, R304.5.3, R304.3.2

Total Cost:

X Walk 1 X Slope (%)

Ramp inside XWalk1?

Road Slope (%)

N/A

3200.00