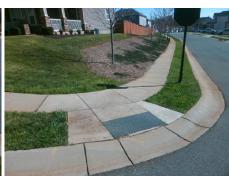

## Field Measurements/Component Compliance

Street 1 Name
Stop Condition-Street 2
Street 2 Name
Stop Condition-Street 1

GENERATIONS ST None BROTHERLY LN StopSign Possible Solutions:

Remove & Replace Curb Ramp With
Two New Directional Ramps or
Equivalent.

Surveyor Notes:
N/A

PROW/ADA:
Not Found, R304.5.3

Total Cost: \$ 3200.00

| Comp | oliance            | Description      | Data  | Comp | oliance | Description             | Data  |
|------|--------------------|------------------|-------|------|---------|-------------------------|-------|
| N/A  | Ramp               | Length (in)      | 50.0  |      | Ramp    | Slope (%)               | 6.8   |
| Yes  | es Ramp Width (in) |                  | 48.0  | No   | Ram     | XSlope (%)              | 7.5   |
| N/A  | Flare              | Type LT          | N/A   | N/A  | Flare   | Type RT                 | N/A   |
| N/A  | Flare              | Slope LT (%)     | N/A   | N/A  | Flare   | Slope RT (%)            | N/A   |
| N/A  | Flare              | Traversable LT?  | N/A   | N/A  | Flare   | Traversable RT?         | N/A   |
| N/A  | Landi              | ng Length (in)   | N/A   | N/A  | DWS     | Provided?               | N/A   |
| N/A  | Landi              | ng Width (in)    | N/A   | N/A  | DWS     | Contrast?               | N/A   |
| N/A  | Landi              | ng Slope (%)     | N/A   | N/A  | DWS     | Length (in)             | N/A   |
| N/A  | Landi              | ng X Slope (%)   | N/A   | N/A  | DWS     | Full Width?             | N/A   |
| N/A  | Landi              | ng Curb? (Y/N)   | N/A   | N/A  | DWS     | Offset (in)             | N/A   |
| N/A  | Share              | ed Landing?      | N/A   |      |         |                         |       |
| N/A  | Gutte              | er Ponding?      | N/A   | N/A  | Gutte   | er Slope (%)            | N/A   |
| N/A  | Gutte              | r Lip Ht (in)    | N/A   | N/A  | Gutte   | er X Slope (%)          | N/A   |
| N/A  | Paint              | ed X Walk1?      | No    | N/A  | Paint   | ed X Walk2?             | No    |
|      | X Wa               | lk 1 Direction   | To SE |      | X Wa    | lk 2 Direction          | To SW |
| N/A  | X Wa               | lk 1 Width (in)  | N/A   | N/A  | X Wa    | lk 2 Width (in)         | N/A   |
|      | X Wa               | lk 1 Slope (%)   | 3.7   |      | X Wa    | lk 2 Slope (%)          | 3.6   |
|      | X Wa               | lk 1 X Slope (%) | 6.1   |      | X Wa    | lk 2 X Slope (%)        | 5.5   |
| N/A  | Ramp               | inside XWalk1?   | N/A   | N/A  | Ram     | o inside XWalk2?        | N/A   |
|      | Road               | Slope (%)        | 7.4   | N/A  | Clear   | Space?                  | N/A   |
|      | Road               | X Slope (%)      | 1.9   | N/A  | Clear   | Space to XWalk (in)     | N/A   |
| N/A  | Any C              | Obstructions?    | N/A   | N/A  | Storn   | n Grate/Utility Hazard? | N/A   |
|      | Obstr              | ruction Type     |       |      | Storn   | n Grate/Utility Type    |       |
|      |                    |                  | N/A   |      |         |                         | N/A   |
|      |                    |                  |       |      |         |                         |       |