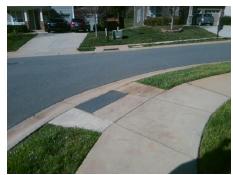

## Field Measurements/Component Compliance

Street 1 Name
Stop Condition-Street 2
Street 2 Name
Stop Condition-Street 1

GENERATIONS ST None BROTHERLY LN StopSign Possible Solutions:

Remove & Replace Curb Ramp With
Two New Directional Ramps or
Equivalent.

Surveyor Notes:
N/A

PROW/ADA:
Not Found, R304.5.3

Total Cost: \$ 3200.00

| Comp | oliance            | Description      | Data  | Comp | oliance | Description             | Data  |
|------|--------------------|------------------|-------|------|---------|-------------------------|-------|
| N/A  | Ramp               | Length (in)      | 50.0  |      | Ramp    | Slope (%)               | 6.8   |
| Yes  | es Ramp Width (in) |                  | 48.0  | No   | Ram     | XSlope (%)              | 7.5   |
| N/A  | Flare              | Type LT          | N/A   | N/A  | Flare   | Type RT                 | N/A   |
| N/A  | Flare              | Slope LT (%)     | N/A   | N/A  | Flare   | Slope RT (%)            | N/A   |
| N/A  | Flare              | Traversable LT?  | N/A   | N/A  | Flare   | Traversable RT?         | N/A   |
| N/A  | Landi              | ng Length (in)   | N/A   | N/A  | DWS     | Provided?               | N/A   |
| N/A  | Landi              | ng Width (in)    | N/A   | N/A  | DWS     | Contrast?               | N/A   |
| N/A  | Landi              | ng Slope (%)     | N/A   | N/A  | DWS     | Length (in)             | N/A   |
| N/A  | Landi              | ng X Slope (%)   | N/A   | N/A  | DWS     | Full Width?             | N/A   |
| N/A  | Landi              | ng Curb? (Y/N)   | N/A   | N/A  | DWS     | Offset (in)             | N/A   |
| N/A  | Share              | ed Landing?      | N/A   |      |         |                         |       |
| N/A  | Gutte              | er Ponding?      | N/A   | N/A  | Gutte   | er Slope (%)            | N/A   |
| N/A  | Gutte              | r Lip Ht (in)    | N/A   | N/A  | Gutte   | er X Slope (%)          | N/A   |
| N/A  | Paint              | ed X Walk1?      | No    | N/A  | Paint   | ed X Walk2?             | No    |
|      | X Wa               | lk 1 Direction   | To SE |      | X Wa    | lk 2 Direction          | To SW |
| N/A  | X Wa               | lk 1 Width (in)  | N/A   | N/A  | X Wa    | lk 2 Width (in)         | N/A   |
|      | X Wa               | lk 1 Slope (%)   | 3.7   |      | X Wa    | lk 2 Slope (%)          | 3.6   |
|      | X Wa               | lk 1 X Slope (%) | 6.1   |      | X Wa    | lk 2 X Slope (%)        | 5.5   |
| N/A  | Ramp               | inside XWalk1?   | N/A   | N/A  | Ram     | o inside XWalk2?        | N/A   |
|      | Road               | Slope (%)        | 7.4   | N/A  | Clear   | Space?                  | N/A   |
|      | Road               | X Slope (%)      | 1.9   | N/A  | Clear   | Space to XWalk (in)     | N/A   |
| N/A  | Any C              | Obstructions?    | N/A   | N/A  | Storn   | n Grate/Utility Hazard? | N/A   |
|      | Obstr              | ruction Type     |       |      | Storn   | n Grate/Utility Type    |       |
|      |                    |                  | N/A   |      |         |                         | N/A   |
|      |                    |                  |       |      |         |                         |       |