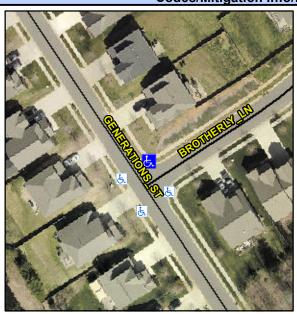

## Access Compliance Report Public Rights-of-Way (Curb Ramps)

Intersection ID: 50706Main Street:GENERATIONS\_STCross Street:BROTHERLY\_LNLocation:NEADA ID: 04E0204C64CCRamp Type:PerpDiagInitial Pass/Fail:FailOverall Compliance:NoSeverity Score:25

## Field Measurements/Component Compliance

Street 1 Name
Stop Condition-Street 2
Street 2 Name
Stop Condition-Street 1

GENERATIONS ST None BROTHERLY LN StopSign Possible Solutions:

Remove & Replace Curb Ramp With
Two New Directional Ramps or
Equivalent.