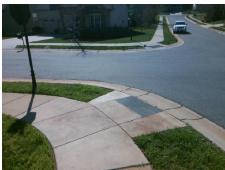

## Field Measurements/Component Compliance

Street 1 Name
Stop Condition-Street 2
Street 2 Name
Stop Condition-Street 1

GENERATIONS ST None BROTHERLY LN StopSign Possible Solutions:

Remove & Replace Curb Ramp With
Two New Directional Ramps or
Equivalent.

Surveyor Notes:
N/A

PROW/ADA:
Not Found, R304.5.3

Total Cost: \$ 3200.00

| Comp | oliance            | Description      | Data  | Comp | oliance | Description             | Data  |
|------|--------------------|------------------|-------|------|---------|-------------------------|-------|
| N/A  | Ramp               | Length (in)      | 50.0  |      | Ramp    | Slope (%)               | 6.8   |
| Yes  | es Ramp Width (in) |                  | 48.0  | No   | Ram     | XSlope (%)              | 7.5   |
| N/A  | Flare              | Type LT          | N/A   | N/A  | Flare   | Type RT                 | N/A   |
| N/A  | Flare              | Slope LT (%)     | N/A   | N/A  | Flare   | Slope RT (%)            | N/A   |
| N/A  | Flare              | Traversable LT?  | N/A   | N/A  | Flare   | Traversable RT?         | N/A   |
| N/A  | Landi              | ng Length (in)   | N/A   | N/A  | DWS     | Provided?               | N/A   |
| N/A  | Landi              | ng Width (in)    | N/A   | N/A  | DWS     | Contrast?               | N/A   |
| N/A  | Landi              | ng Slope (%)     | N/A   | N/A  | DWS     | Length (in)             | N/A   |
| N/A  | Landi              | ng X Slope (%)   | N/A   | N/A  | DWS     | Full Width?             | N/A   |
| N/A  | Landi              | ng Curb? (Y/N)   | N/A   | N/A  | DWS     | Offset (in)             | N/A   |
| N/A  | Share              | ed Landing?      | N/A   |      |         |                         |       |
| N/A  | Gutte              | er Ponding?      | N/A   | N/A  | Gutte   | er Slope (%)            | N/A   |
| N/A  | Gutte              | r Lip Ht (in)    | N/A   | N/A  | Gutte   | er X Slope (%)          | N/A   |
| N/A  | Paint              | ed X Walk1?      | No    | N/A  | Paint   | ed X Walk2?             | No    |
|      | X Wa               | lk 1 Direction   | To SE |      | X Wa    | lk 2 Direction          | To SW |
| N/A  | X Wa               | lk 1 Width (in)  | N/A   | N/A  | X Wa    | lk 2 Width (in)         | N/A   |
|      | X Wa               | lk 1 Slope (%)   | 3.7   |      | X Wa    | lk 2 Slope (%)          | 3.6   |
|      | X Wa               | lk 1 X Slope (%) | 6.1   |      | X Wa    | lk 2 X Slope (%)        | 5.5   |
| N/A  | Ramp               | inside XWalk1?   | N/A   | N/A  | Ram     | o inside XWalk2?        | N/A   |
|      | Road               | Slope (%)        | 7.4   | N/A  | Clear   | Space?                  | N/A   |
|      | Road               | X Slope (%)      | 1.9   | N/A  | Clear   | Space to XWalk (in)     | N/A   |
| N/A  | Any C              | Obstructions?    | N/A   | N/A  | Storn   | n Grate/Utility Hazard? | N/A   |
|      | Obstr              | ruction Type     |       |      | Storn   | n Grate/Utility Type    |       |
|      |                    |                  | N/A   |      |         |                         | N/A   |
|      |                    |                  |       |      |         |                         |       |