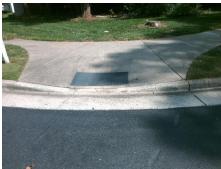

## Field Measurements/Component Compliance

Street 1 Name
Stop Condition-Street 2
Street 2 Name
Stop Condition-Street 1

KELSTON PL None HOLLYFIELD DR None Possible Solutions:

Remove & Replace Curb Ramp With
Two New Directional Ramps or
Equivalent.

Surveyor Notes:

N/A

PROW/ADA:

Not Found, R304.5.1, R304.2.2

Total Cost: \$ 3200.00

Compliance Description Data Compliance Description Data No N/A Ramp Length (in) 75.0 Ramp Slope (%) 10.9 Yes Ramp XSlope (%) No Ramp Width (in) 34.0 4.8 N/A N/A Flare Type LT N/A Flare Type RT N/A N/A N/A N/A Flare Slope RT (%) N/A Flare Slope LT (%) N/A Flare Traversable LT? N/A N/A Flare Traversable RT? N/A N/A N/A N/A **DWS Provided?** N/A Landing Length (in) N/A Landing Width (in) N/A N/A **DWS Contrast?** N/A N/A N/A N/A Landing Slope (%) DWS Length (in) N/A N/A Landing X Slope (%) N/A N/A DWS Full Width? N/A N/A Landing Curb? (Y/N) N/A N/A DWS Offset (in) N/A N/A N/A Shared Landing? N/A Gutter Ponding? N/A N/A Gutter Slope (%) N/A N/A Gutter Lip Ht (in) N/A N/A Gutter X Slope (%) N/A N/A Painted X Walk1? No N/A Painted X Walk2? No X Walk 1 Direction To NW X Walk 2 Direction To SW N/A N/A X Walk 1 Width (in) X Walk 2 Width (in) N/A X Walk 1 Slope (%) X Walk 2 Slope (%) 5.9 2.6 X Walk 1 X Slope (%) 4.1 X Walk 2 X Slope (%) 3.7 N/A N/A N/A Ramp inside XWalk2? N/A Ramp inside XWalk1? Road Slope (%) 7.1 N/A Clear Space? N/A N/A Road X Slope (%) 0.8 Clear Space to XWalk (in) N/A