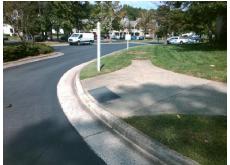

## Field Measurements/Component Compliance

Street 1 Name
Stop Condition-Street 2
Street 2 Name
Stop Condition-Street 1

KELSTON PL None HOLLYFIELD DR None Possible Solutions:

Remove & Replace Curb Ramp With
Two New Directional Ramps or
Equivalent.

Surveyor Notes:

N/A

PROW/ADA:

Not Found, R304.5.1, R304.2.2

Total Cost: \$ 3200.00

Compliance Description Data Compliance Description Data No N/A Ramp Length (in) 75.0 Ramp Slope (%) 10.9 Yes Ramp XSlope (%) No Ramp Width (in) 34.0 4.8 N/A N/A Flare Type LT N/A Flare Type RT N/A N/A N/A N/A Flare Slope RT (%) N/A Flare Slope LT (%) N/A Flare Traversable LT? N/A N/A Flare Traversable RT? N/A N/A N/A N/A **DWS Provided?** N/A Landing Length (in) N/A Landing Width (in) N/A N/A **DWS Contrast?** N/A N/A N/A N/A Landing Slope (%) DWS Length (in) N/A N/A Landing X Slope (%) N/A N/A DWS Full Width? N/A N/A Landing Curb? (Y/N) N/A N/A DWS Offset (in) N/A N/A N/A Shared Landing? N/A Gutter Ponding? N/A N/A Gutter Slope (%) N/A N/A Gutter Lip Ht (in) N/A N/A Gutter X Slope (%) N/A N/A Painted X Walk1? No N/A Painted X Walk2? No X Walk 1 Direction To NW X Walk 2 Direction To SW N/A N/A X Walk 1 Width (in) X Walk 2 Width (in) N/A X Walk 1 Slope (%) X Walk 2 Slope (%) 5.9 2.6 X Walk 1 X Slope (%) 4.1 X Walk 2 X Slope (%) 3.7 N/A N/A N/A Ramp inside XWalk2? N/A Ramp inside XWalk1? Road Slope (%) 7.1 N/A Clear Space? N/A N/A Road X Slope (%) 0.8 Clear Space to XWalk (in) N/A