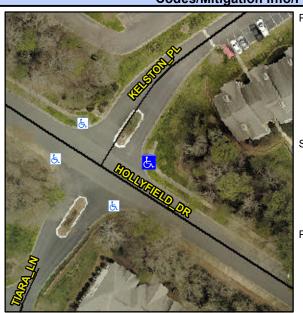

## Access Compliance Report Public Rights-of-Way (Curb Ramps)

Intersection ID: 14575 Main Street: HOLLYFIELD\_DR Cross Street: KELSTON\_PL Location: E

ADA ID: 04E15267FBEF Ramp Type: PerpDiag Initial Pass/Fail: Fail Overall Compliance: No Severity Score: 31.25

## Field Measurements/Component Compliance

Street 1 Name
Stop Condition-Street 2
Street 2 Name
Stop Condition-Street 1

KELSTON PL None HOLLYFIELD DR None Possible Solutions:

Remove & Replace Curb Ramp With
Two New Directional Ramps or
Equivalent.