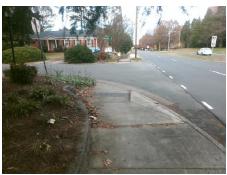

Intersection ID: 21326 Main Street: PROVIDENCE\_RD Cross Street: TURNBRIDGE\_RD Location: SW

ADA ID: 04E5FE29DF83 Ramp Type: Directional1 Initial Pass/Fail: Fail Overall Compliance: No Severity Score: 1.25

71.5

Street 1 Name
TURNBRIDGE RD
Stop Condition-Street 1
StopSign
Street 2 Name
N/A
Stop Condition-Street 2
N/A

Possible Solutions:

Remove & Replace Entire Ramp.

Surveyor Notes:

N/A

PROW/ADA:

R304.5.3