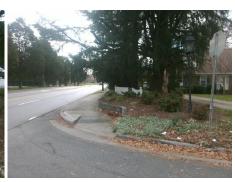

Intersection ID: 21326 Main Street: PROVIDENCE\_RD Cross Street: TURNBRIDGE\_RD Location: SW

ADA ID: 04E5FE29DF83 Ramp Type: Directional1 Initial Pass/Fail: Fail Overall Compliance: No Severity Score: 1.25

71.5

Street 1 Name
TURNBRIDGE RD
Stop Condition-Street 1
StopSign
Street 2 Name
N/A
Stop Condition-Street 2
N/A

Possible Solutions:

Remove & Replace Entire Ramp.

Surveyor Notes:

N/A

PROW/ADA:

R304.5.3