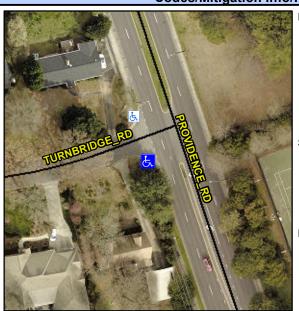

Intersection ID: 21326 Main Street: PROVIDENCE\_RD Cross Street: TURNBRIDGE\_RD Location: SW

ADA ID: 04E5FE29DF83 Ramp Type: Directional1 Initial Pass/Fail: Fail Overall Compliance: No Severity Score: 1.25

71.5

Street 1 Name
TURNBRIDGE RD
Stop Condition-Street 1
StopSign
Street 2 Name
N/A
Stop Condition-Street 2
N/A

Possible Solutions:

Remove & Replace Entire Ramp.

Surveyor Notes:

N/A

PROW/ADA:

R304.5.3