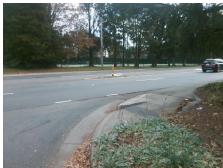

Intersection ID: 21326 Main Street: PROVIDENCE\_RD Cross Street: TURNBRIDGE\_RD Location: SW

ADA ID: 04E5FE29DF83 Ramp Type: Directional1 Initial Pass/Fail: Fail Overall Compliance: No Severity Score: 1.25

71.5

Street 1 Name
TURNBRIDGE RD
Stop Condition-Street 1
StopSign
Street 2 Name
N/A
Stop Condition-Street 2
N/A

Possible Solutions:

Remove & Replace Entire Ramp.

Surveyor Notes:

N/A

PROW/ADA:

R304.5.3