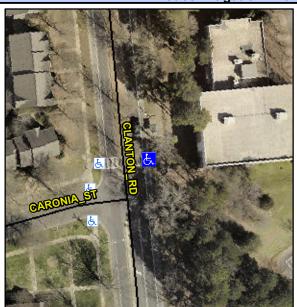

## Access Compliance Report Public Rights-of-Way (Curb Ramps)

Intersection ID: 14493 Main Street: CARONIA\_ST Cross Street: CLANTON\_RD Location: NE

ADA ID: 04E651C82FD0 Ramp Type: Perp Initial Pass/Fail: Fail Overall Compliance: No Severity Score: 12.5