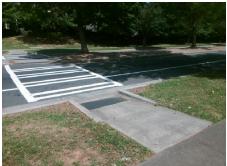

## Field Measurements/Component Compliance

Street 1 Name CLANTON RD
Stop Condition-Street 2 None
Street 2 Name N/A

Possible Solutions:

Remove & Replace Entire Ramp.

Surveyor Notes:

N/A

PROW/ADA:

R304.2.2

Total Cost: \$ 1850.00

| Compliance Description Da |                       | Data  | Compliance Description |                             | Data |
|---------------------------|-----------------------|-------|------------------------|-----------------------------|------|
| N/A                       | Ramp Length (in)      | 114.0 | No                     | Ramp Slope (%)              | 10.4 |
| Yes                       | Ramp Width (in)       | 58.0  | Yes                    | Ramp XSlope (%)             | 1.0  |
| N/A                       | Flare Type LT         | N/A   | N/A                    | Flare Type RT               | N/A  |
| N/A                       | Flare Slope LT (%)    | N/A   | N/A                    | Flare Slope RT (%)          | N/A  |
| N/A                       | Flare Traversable LT? | N/A   | N/A                    | Flare Traversable RT?       | N/A  |
| N/A                       | Landing Length (in)   | N/A   | N/A                    | DWS Provided?               | N/A  |
| N/A                       | Landing Width (in)    | N/A   | N/A                    | DWS Contrast?               | N/A  |
| N/A                       | Landing Slope (%)     | N/A   | N/A                    | DWS Length (in)             | N/A  |
| N/A                       | Landing X Slope (%)   | N/A   | N/A                    | DWS Full Width?             | N/A  |
| N/A                       | Landing Curb? (Y/N)   | N/A   | N/A                    | DWS Offset (in)             | N/A  |
| N/A                       | Shared Landing?       | N/A   |                        |                             |      |
| N/A                       | Gutter Ponding?       | N/A   | N/A                    | Gutter Slope (%)            | N/A  |
| N/A                       | Gutter Lip Ht (in)    | N/A   | N/A                    | Gutter X Slope (%)          | N/A  |
| N/A                       | Painted X Walk1?      | Yes   | N/A                    | Painted X Walk2?            | N/A  |
|                           | X Walk 1 Direction    | To W  |                        | X Walk 2 Direction          | N/A  |
| N/A                       | X Walk 1 Width (in)   | 113.0 | N/A                    | X Walk 2 Width (in)         | N/A  |
|                           | X Walk 1 Slope (%)    | 4.5   |                        | X Walk 2 Slope (%)          | N/A  |
|                           | X Walk 1 X Slope (%)  | 1.4   |                        | X Walk 2 X Slope (%)        | N/A  |
| N/A                       | Ramp inside XWalk1?   | Yes   | N/A                    | Ramp inside XWalk2?         | N/A  |
|                           | Road Slope (%)        | N/A   | N/A                    | Clear Space?                | N/A  |
|                           | Road X Slope (%)      | N/A   | N/A                    | Clear Space to XWalk (in)   | N/A  |
| N/A                       | Any Obstructions?     | N/A   | N/A                    | Storm Grate/Utility Hazard? | N/A  |
|                           | Obstruction Type      |       | l                      | Storm Grate/Utility Type    |      |
|                           |                       | N/A   |                        |                             | N/A  |
|                           |                       |       | Yes                    | Surface Condition? (G/P)    | Good |