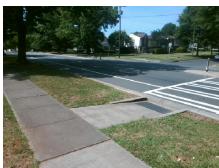

## Field Measurements/Component Compliance

Street 1 Name CLANTON RD
Stop Condition-Street 2 None
Street 2 Name N/A

Possible Solutions:

Remove & Replace Entire Ramp.

Surveyor Notes:

N/A

PROW/ADA:

R304.2.2

Total Cost: \$ 1850.00

| Compliance Description Da |                       | Data  | Compliance Description |                             | Data |
|---------------------------|-----------------------|-------|------------------------|-----------------------------|------|
| N/A                       | Ramp Length (in)      | 114.0 | No                     | Ramp Slope (%)              | 10.4 |
| Yes                       | Ramp Width (in)       | 58.0  | Yes                    | Ramp XSlope (%)             | 1.0  |
| N/A                       | Flare Type LT         | N/A   | N/A                    | Flare Type RT               | N/A  |
| N/A                       | Flare Slope LT (%)    | N/A   | N/A                    | Flare Slope RT (%)          | N/A  |
| N/A                       | Flare Traversable LT? | N/A   | N/A                    | Flare Traversable RT?       | N/A  |
| N/A                       | Landing Length (in)   | N/A   | N/A                    | DWS Provided?               | N/A  |
| N/A                       | Landing Width (in)    | N/A   | N/A                    | DWS Contrast?               | N/A  |
| N/A                       | Landing Slope (%)     | N/A   | N/A                    | DWS Length (in)             | N/A  |
| N/A                       | Landing X Slope (%)   | N/A   | N/A                    | DWS Full Width?             | N/A  |
| N/A                       | Landing Curb? (Y/N)   | N/A   | N/A                    | DWS Offset (in)             | N/A  |
| N/A                       | Shared Landing?       | N/A   |                        |                             |      |
| N/A                       | Gutter Ponding?       | N/A   | N/A                    | Gutter Slope (%)            | N/A  |
| N/A                       | Gutter Lip Ht (in)    | N/A   | N/A                    | Gutter X Slope (%)          | N/A  |
| N/A                       | Painted X Walk1?      | Yes   | N/A                    | Painted X Walk2?            | N/A  |
|                           | X Walk 1 Direction    | To W  |                        | X Walk 2 Direction          | N/A  |
| N/A                       | X Walk 1 Width (in)   | 113.0 | N/A                    | X Walk 2 Width (in)         | N/A  |
|                           | X Walk 1 Slope (%)    | 4.5   |                        | X Walk 2 Slope (%)          | N/A  |
|                           | X Walk 1 X Slope (%)  | 1.4   |                        | X Walk 2 X Slope (%)        | N/A  |
| N/A                       | Ramp inside XWalk1?   | Yes   | N/A                    | Ramp inside XWalk2?         | N/A  |
|                           | Road Slope (%)        | N/A   | N/A                    | Clear Space?                | N/A  |
|                           | Road X Slope (%)      | N/A   | N/A                    | Clear Space to XWalk (in)   | N/A  |
| N/A                       | Any Obstructions?     | N/A   | N/A                    | Storm Grate/Utility Hazard? | N/A  |
|                           | Obstruction Type      |       | l                      | Storm Grate/Utility Type    |      |
|                           |                       | N/A   |                        |                             | N/A  |
|                           |                       |       | Yes                    | Surface Condition? (G/P)    | Good |