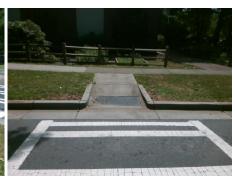

## Field Measurements/Component Compliance

Street 1 Name CLANTON RD
Stop Condition-Street 2 None
Street 2 Name N/A

Possible Solutions:

Remove & Replace Entire Ramp.

Surveyor Notes:

N/A

PROW/ADA:

R304.2.2

Total Cost: \$ 1850.00

| Compliance Description Da |                       | Data  | Compliance Description |                             | Data |
|---------------------------|-----------------------|-------|------------------------|-----------------------------|------|
| N/A                       | Ramp Length (in)      | 114.0 | No                     | Ramp Slope (%)              | 10.4 |
| Yes                       | Ramp Width (in)       | 58.0  | Yes                    | Ramp XSlope (%)             | 1.0  |
| N/A                       | Flare Type LT         | N/A   | N/A                    | Flare Type RT               | N/A  |
| N/A                       | Flare Slope LT (%)    | N/A   | N/A                    | Flare Slope RT (%)          | N/A  |
| N/A                       | Flare Traversable LT? | N/A   | N/A                    | Flare Traversable RT?       | N/A  |
| N/A                       | Landing Length (in)   | N/A   | N/A                    | DWS Provided?               | N/A  |
| N/A                       | Landing Width (in)    | N/A   | N/A                    | DWS Contrast?               | N/A  |
| N/A                       | Landing Slope (%)     | N/A   | N/A                    | DWS Length (in)             | N/A  |
| N/A                       | Landing X Slope (%)   | N/A   | N/A                    | DWS Full Width?             | N/A  |
| N/A                       | Landing Curb? (Y/N)   | N/A   | N/A                    | DWS Offset (in)             | N/A  |
| N/A                       | Shared Landing?       | N/A   |                        |                             |      |
| N/A                       | Gutter Ponding?       | N/A   | N/A                    | Gutter Slope (%)            | N/A  |
| N/A                       | Gutter Lip Ht (in)    | N/A   | N/A                    | Gutter X Slope (%)          | N/A  |
| N/A                       | Painted X Walk1?      | Yes   | N/A                    | Painted X Walk2?            | N/A  |
|                           | X Walk 1 Direction    | To W  |                        | X Walk 2 Direction          | N/A  |
| N/A                       | X Walk 1 Width (in)   | 113.0 | N/A                    | X Walk 2 Width (in)         | N/A  |
|                           | X Walk 1 Slope (%)    | 4.5   |                        | X Walk 2 Slope (%)          | N/A  |
|                           | X Walk 1 X Slope (%)  | 1.4   |                        | X Walk 2 X Slope (%)        | N/A  |
| N/A                       | Ramp inside XWalk1?   | Yes   | N/A                    | Ramp inside XWalk2?         | N/A  |
|                           | Road Slope (%)        | N/A   | N/A                    | Clear Space?                | N/A  |
|                           | Road X Slope (%)      | N/A   | N/A                    | Clear Space to XWalk (in)   | N/A  |
| N/A                       | Any Obstructions?     | N/A   | N/A                    | Storm Grate/Utility Hazard? | N/A  |
|                           | Obstruction Type      |       | l                      | Storm Grate/Utility Type    |      |
|                           |                       | N/A   |                        |                             | N/A  |
|                           |                       |       | Yes                    | Surface Condition? (G/P)    | Good |