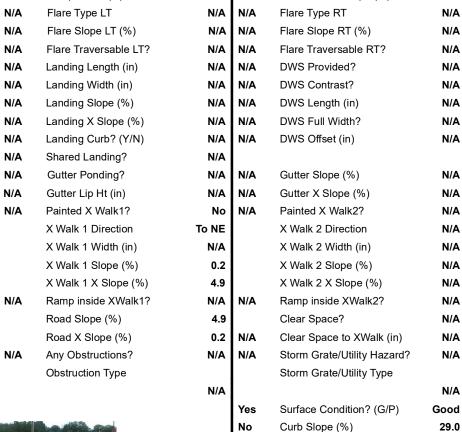

## Access Compliance Report Public Rights-of-Way (Curb Ramps)

Data

3.3

4.9

Intersection ID: 10020108Main Street: ASHLEY\_RDCross Street: N/ALocation: WADA ID: 04EB8FBB4E69Ramp Type: BlendTrans1Initial Pass/Fail: Fail Overall Compliance: No Severity Score: 10

Compliance Description

N/A

No

Ramp Length (in)

Ramp Width (in)

**Codes/Mitigation Info/Possible Solution** 

Field Measurements/Component Compliance

Yes

No

Compliance Description

BlendTrans Slope (%)

BlendTrans XSlope (%)

Data

121.0

43.0

Street 1 Name ENTRANCE
Stop Condition-Street 1 StopSign
Street 2 Name N/A
Stop Condition-Street 2 N/A