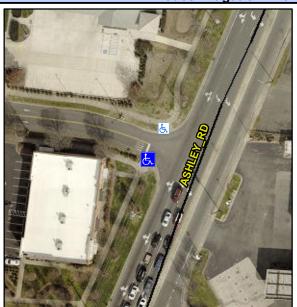

## Access Compliance Report Public Rights-of-Way (Curb Ramps)

Data

3.3

4.9

Intersection ID: 10020108Main Street: ASHLEY\_RDCross Street: N/ALocation: WADA ID: 04EB8FBB4E69Ramp Type: BlendTrans1Initial Pass/Fail: Fail Overall Compliance: No Severity Score: 10

No

Compliance Description

BlendTrans Slope (%)

BlendTrans XSlope (%)

Data

121.0

43.0

Street 1 Name ENTRANCE
Stop Condition-Street 1 StopSign
Street 2 Name N/A
Stop Condition-Street 2 N/A