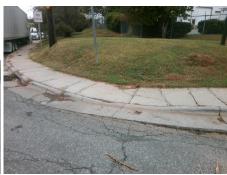

N/A

Surveyor Notes:

N/A

N/A

PROW/ADA:

R304.5.3

Total Cost: \$ 3200.00

| Compliance Description |                       | Data | Compliance Description |                             | Data |
|------------------------|-----------------------|------|------------------------|-----------------------------|------|
| N/A                    | Ramp Length (in)      | 47.0 | Yes                    | Ramp Slope (%)              | 6.4  |
| Yes                    | Ramp Width (in)       | 48.0 | No                     | Ramp XSlope (%)             | 5.8  |
| N/A                    | Flare Type LT         | N/A  | N/A                    | Flare Type RT               | N/A  |
| N/A                    | Flare Slope LT (%)    | N/A  | N/A                    | Flare Slope RT (%)          | N/A  |
| N/A                    | Flare Traversable LT? | N/A  | N/A                    | Flare Traversable RT?       | N/A  |
| N/A                    | Landing Length (in)   | N/A  | N/A                    | DWS Provided?               | N/A  |
| N/A                    | Landing Width (in)    | N/A  | N/A                    | DWS Contrast?               | N/A  |
| N/A                    | Landing Slope (%)     | N/A  | N/A                    | DWS Length (in)             | N/A  |
| N/A                    | Landing X Slope (%)   | N/A  | N/A                    | DWS Full Width?             | N/A  |
| N/A                    | Landing Curb? (Y/N)   | N/A  | N/A                    | DWS Offset (in)             | N/A  |
| N/A                    | Shared Landing?       | N/A  |                        |                             |      |
| N/A                    | Gutter Ponding?       | N/A  | N/A                    | Gutter Slope (%)            | N/A  |
| N/A                    | Gutter Lip Ht (in)    | N/A  | N/A                    | Gutter X Slope (%)          | N/A  |
| N/A                    | Painted X Walk1?      | No   | N/A                    | Painted X Walk2?            | No   |
|                        | X Walk 1 Direction    | To S |                        | X Walk 2 Direction          | To E |
| N/A                    | X Walk 1 Width (in)   | N/A  | N/A                    | X Walk 2 Width (in)         | N/A  |
|                        | X Walk 1 Slope (%)    | 0.5  |                        | X Walk 2 Slope (%)          | 4.8  |
|                        | X Walk 1 X Slope (%)  | 2.9  |                        | X Walk 2 X Slope (%)        | 0.2  |
| N/A                    | Ramp inside XWalk1?   | N/A  | N/A                    | Ramp inside XWalk2?         | N/A  |
|                        | Road Slope (%)        | 2.2  | N/A                    | Clear Space?                | N/A  |
|                        | Road X Slope (%)      | 5.4  | N/A                    | Clear Space to XWalk (in)   | N/A  |
| N/A                    | Any Obstructions?     | N/A  | N/A                    | Storm Grate/Utility Hazard? | N/A  |
|                        | Obstruction Type      |      |                        | Storm Grate/Utility Type    |      |
|                        |                       | N/A  |                        |                             | N/A  |
|                        |                       |      | Yes                    | Surface Condition? (G/P)    | Good |