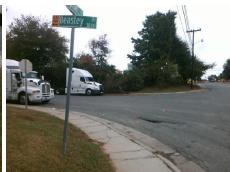

## Access Compliance Report Public Rights-of-Way (Curb Ramps)

Intersection ID: 7765 Main Street: BEASLEY\_LN Cross Street: TIPTON\_DR Location: NW

ADA ID: 04EFF1C52FA2 Ramp Type: PerpDiag Initial Pass/Fail: Fail Overall Compliance: No Severity Score: 12.5

## Field Measurements/Component Compliance

Street 1 Name
Stop Condition-Street 2
Street 2 Name
Stop Condition-Street 1

TIPTON DR None BEASLEY LN StopSign Possible Solutions:

Remove & Replace Curb Ramp With
Two New Directional Ramps or
Equivalent.