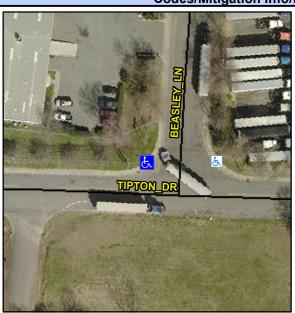

## Access Compliance Report Public Rights-of-Way (Curb Ramps)

Intersection ID: 7765 Main Street: BEASLEY\_LN Cross Street: TIPTON\_DR Location: NW

ADA ID: 04EFF1C52FA2 Ramp Type: PerpDiag Initial Pass/Fail: Fail Overall Compliance: No Severity Score: 12.5

## Field Measurements/Component Compliance

Street 1 Name
Stop Condition-Street 2
Street 2 Name
Stop Condition-Street 1

TIPTON DR None BEASLEY LN StopSign Possible Solutions:

Remove & Replace Curb Ramp With
Two New Directional Ramps or
Equivalent.