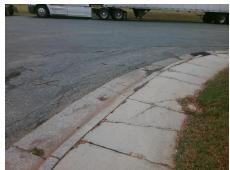

N/A

Surveyor Notes:

N/A

N/A

PROW/ADA:

R304.5.3

Total Cost: \$ 3200.00

| Compliance Description |                       | Data | Compliance Description |                             | Data |
|------------------------|-----------------------|------|------------------------|-----------------------------|------|
| N/A                    | Ramp Length (in)      | 47.0 | Yes                    | Ramp Slope (%)              | 6.4  |
| Yes                    | Ramp Width (in)       | 48.0 | No                     | Ramp XSlope (%)             | 5.8  |
| N/A                    | Flare Type LT         | N/A  | N/A                    | Flare Type RT               | N/A  |
| N/A                    | Flare Slope LT (%)    | N/A  | N/A                    | Flare Slope RT (%)          | N/A  |
| N/A                    | Flare Traversable LT? | N/A  | N/A                    | Flare Traversable RT?       | N/A  |
| N/A                    | Landing Length (in)   | N/A  | N/A                    | DWS Provided?               | N/A  |
| N/A                    | Landing Width (in)    | N/A  | N/A                    | DWS Contrast?               | N/A  |
| N/A                    | Landing Slope (%)     | N/A  | N/A                    | DWS Length (in)             | N/A  |
| N/A                    | Landing X Slope (%)   | N/A  | N/A                    | DWS Full Width?             | N/A  |
| N/A                    | Landing Curb? (Y/N)   | N/A  | N/A                    | DWS Offset (in)             | N/A  |
| N/A                    | Shared Landing?       | N/A  |                        |                             |      |
| N/A                    | Gutter Ponding?       | N/A  | N/A                    | Gutter Slope (%)            | N/A  |
| N/A                    | Gutter Lip Ht (in)    | N/A  | N/A                    | Gutter X Slope (%)          | N/A  |
| N/A                    | Painted X Walk1?      | No   | N/A                    | Painted X Walk2?            | No   |
|                        | X Walk 1 Direction    | To S |                        | X Walk 2 Direction          | To E |
| N/A                    | X Walk 1 Width (in)   | N/A  | N/A                    | X Walk 2 Width (in)         | N/A  |
|                        | X Walk 1 Slope (%)    | 0.5  |                        | X Walk 2 Slope (%)          | 4.8  |
|                        | X Walk 1 X Slope (%)  | 2.9  |                        | X Walk 2 X Slope (%)        | 0.2  |
| N/A                    | Ramp inside XWalk1?   | N/A  | N/A                    | Ramp inside XWalk2?         | N/A  |
|                        | Road Slope (%)        | 2.2  | N/A                    | Clear Space?                | N/A  |
|                        | Road X Slope (%)      | 5.4  | N/A                    | Clear Space to XWalk (in)   | N/A  |
| N/A                    | Any Obstructions?     | N/A  | N/A                    | Storm Grate/Utility Hazard? | N/A  |
|                        | Obstruction Type      |      |                        | Storm Grate/Utility Type    |      |
|                        |                       | N/A  |                        |                             | N/A  |
|                        |                       |      | Yes                    | Surface Condition? (G/P)    | Good |