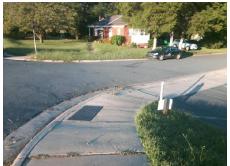

## Field Measurements/Component Compliance

Street 1 Name

KELLY ST
Stop Condition-Street 2
StopSign
Street 2 Name
N SHARON AMITY RD
Stop Condition-Street 1
None

Possible Solutions:

Remove & Replace Curb Ramp With Two New Directional Ramps or Equivalent.

Surveyor Notes:

N/A

PROW/ADA:

R304.5.1, R304.5.3

Total Cost: \$ 3200.00

| Field Measurements/Component Compliance |                        |                       |       |      |                             |       |
|-----------------------------------------|------------------------|-----------------------|-------|------|-----------------------------|-------|
|                                         | Compliance Description |                       | Data  | Comp | liance Description          | Data  |
|                                         | N/A                    | Ramp Length (in)      | 75.0  | Yes  | Ramp Slope (%)              | 5.2   |
|                                         | No                     | Ramp Width (in)       | 33.0  | No   | Ramp XSlope (%)             | 15.8  |
|                                         | N/A                    | Flare Type LT         | N/A   | N/A  | Flare Type RT               | N/A   |
|                                         | N/A                    | Flare Slope LT (%)    | N/A   | N/A  | Flare Slope RT (%)          | N/A   |
|                                         | N/A                    | Flare Traversable LT? | N/A   | N/A  | Flare Traversable RT?       | N/A   |
|                                         | N/A                    | Landing Length (in)   | N/A   | N/A  | DWS Provided?               | N/A   |
|                                         | N/A                    | Landing Width (in)    | N/A   | N/A  | DWS Contrast?               | N/A   |
|                                         | N/A                    | Landing Slope (%)     | N/A   | N/A  | DWS Length (in)             | N/A   |
|                                         | N/A                    | Landing X Slope (%)   | N/A   | N/A  | DWS Full Width?             | N/A   |
|                                         | N/A                    | Landing Curb? (Y/N)   | N/A   | N/A  | DWS Offset (in)             | N/A   |
|                                         | N/A                    | Shared Landing?       | N/A   |      |                             |       |
|                                         | N/A                    | Gutter Ponding?       | N/A   | N/A  | Gutter Slope (%)            | N/A   |
|                                         | N/A                    | Gutter Lip Ht (in)    | N/A   | N/A  | Gutter X Slope (%)          | N/A   |
|                                         | N/A                    | Painted X Walk1?      | No    | N/A  | Painted X Walk2?            | No    |
|                                         |                        | X Walk 1 Direction    | To SW |      | X Walk 2 Direction          | To SE |
|                                         | N/A                    | X Walk 1 Width (in)   | N/A   | N/A  | X Walk 2 Width (in)         | N/A   |
|                                         |                        | X Walk 1 Slope (%)    | 4.4   |      | X Walk 2 Slope (%)          | 13.9  |
|                                         |                        | X Walk 1 X Slope (%)  | 14.2  |      | X Walk 2 X Slope (%)        | 0.4   |
|                                         | N/A                    | Ramp inside XWalk1?   | N/A   | N/A  | Ramp inside XWalk2?         | N/A   |
|                                         |                        | Road Slope (%)        | 10.7  | N/A  | Clear Space?                | N/A   |
|                                         |                        | Road X Slope (%)      | 12.1  | N/A  | Clear Space to XWalk (in)   | N/A   |
|                                         | N/A                    | Any Obstructions?     | N/A   | N/A  | Storm Grate/Utility Hazard? | N/A   |
|                                         |                        | Obstruction Type      |       |      | Storm Grate/Utility Type    |       |
|                                         |                        |                       | N/A   |      |                             | N/A   |
|                                         |                        |                       |       | Yes  | Surface Condition? (G/P)    | Good  |
|                                         |                        |                       |       |      |                             |       |