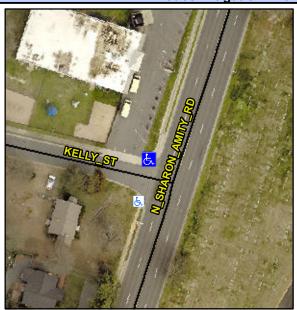

## Access Compliance Report Public Rights-of-Way (Curb Ramps)

Intersection ID: 16805Main Street:N\_SHARON\_AMITY\_RDCross Street:KELLY\_STLocation:NWADA ID: 04F017F618CBRamp Type:PerpDiagInitial Pass/Fail:FailOverall Compliance:NoSeverity Score:42.5

## Field Measurements/Component Compliance

Street 1 Name

KELLY ST
Stop Condition-Street 2
StopSign
Street 2 Name
N SHARON AMITY RD
Stop Condition-Street 1
None

Possible Solutions:

Remove & Replace Curb Ramp With Two New Directional Ramps or Equivalent.