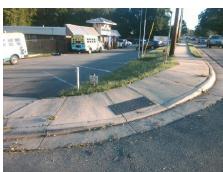

## Field Measurements/Component Compliance

Street 1 Name

KELLY ST
Stop Condition-Street 2
StopSign
Street 2 Name
N SHARON AMITY RD
Stop Condition-Street 1
None

Possible Solutions:

Remove & Replace Curb Ramp With Two New Directional Ramps or Equivalent.

Surveyor Notes:

N/A

PROW/ADA:

R304.5.1, R304.5.3

Total Cost: \$ 3200.00

| Field Measurements/Component Compliance |                        |                       |       |      |                             |       |
|-----------------------------------------|------------------------|-----------------------|-------|------|-----------------------------|-------|
|                                         | Compliance Description |                       | Data  | Comp | liance Description          | Data  |
|                                         | N/A                    | Ramp Length (in)      | 75.0  | Yes  | Ramp Slope (%)              | 5.2   |
|                                         | No                     | Ramp Width (in)       | 33.0  | No   | Ramp XSlope (%)             | 15.8  |
|                                         | N/A                    | Flare Type LT         | N/A   | N/A  | Flare Type RT               | N/A   |
|                                         | N/A                    | Flare Slope LT (%)    | N/A   | N/A  | Flare Slope RT (%)          | N/A   |
|                                         | N/A                    | Flare Traversable LT? | N/A   | N/A  | Flare Traversable RT?       | N/A   |
|                                         | N/A                    | Landing Length (in)   | N/A   | N/A  | DWS Provided?               | N/A   |
|                                         | N/A                    | Landing Width (in)    | N/A   | N/A  | DWS Contrast?               | N/A   |
|                                         | N/A                    | Landing Slope (%)     | N/A   | N/A  | DWS Length (in)             | N/A   |
|                                         | N/A                    | Landing X Slope (%)   | N/A   | N/A  | DWS Full Width?             | N/A   |
|                                         | N/A                    | Landing Curb? (Y/N)   | N/A   | N/A  | DWS Offset (in)             | N/A   |
|                                         | N/A                    | Shared Landing?       | N/A   |      |                             |       |
|                                         | N/A                    | Gutter Ponding?       | N/A   | N/A  | Gutter Slope (%)            | N/A   |
|                                         | N/A                    | Gutter Lip Ht (in)    | N/A   | N/A  | Gutter X Slope (%)          | N/A   |
|                                         | N/A                    | Painted X Walk1?      | No    | N/A  | Painted X Walk2?            | No    |
|                                         |                        | X Walk 1 Direction    | To SW |      | X Walk 2 Direction          | To SE |
|                                         | N/A                    | X Walk 1 Width (in)   | N/A   | N/A  | X Walk 2 Width (in)         | N/A   |
|                                         |                        | X Walk 1 Slope (%)    | 4.4   |      | X Walk 2 Slope (%)          | 13.9  |
|                                         |                        | X Walk 1 X Slope (%)  | 14.2  |      | X Walk 2 X Slope (%)        | 0.4   |
|                                         | N/A                    | Ramp inside XWalk1?   | N/A   | N/A  | Ramp inside XWalk2?         | N/A   |
|                                         |                        | Road Slope (%)        | 10.7  | N/A  | Clear Space?                | N/A   |
|                                         |                        | Road X Slope (%)      | 12.1  | N/A  | Clear Space to XWalk (in)   | N/A   |
|                                         | N/A                    | Any Obstructions?     | N/A   | N/A  | Storm Grate/Utility Hazard? | N/A   |
|                                         |                        | Obstruction Type      |       |      | Storm Grate/Utility Type    |       |
|                                         |                        |                       | N/A   |      |                             | N/A   |
|                                         |                        |                       |       | Yes  | Surface Condition? (G/P)    | Good  |
|                                         |                        |                       |       |      |                             |       |