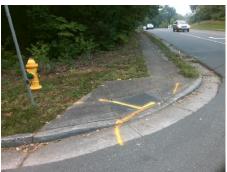

## Field Measurements/Component Compliance

Street 1 Name
Stop Condition-Street 2
Street 2 Name
Stop Condition-Street 1

ROCKBROCK DR StopSign COLONY RD None Possible Solutions:

Remove & Replace Curb Ramp With Two New Directional Ramps or Equivalent.