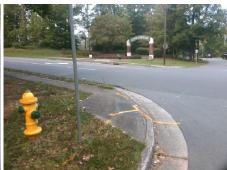

## Field Measurements/Component Compliance

Street 1 Name
Stop Condition-Street 2
Street 2 Name
Stop Condition-Street 1

ROCKBROCK DR StopSign COLONY RD None Possible Solutions:

Remove & Replace Curb Ramp With Two New Directional Ramps or Equivalent.