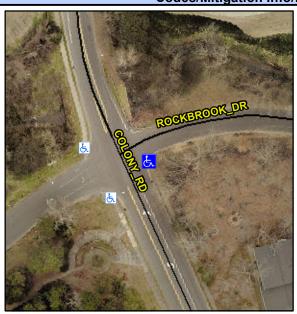

## Access Compliance Report Public Rights-of-Way (Curb Ramps)

N/A

Good

Surface Condition? (G/P)

Intersection ID: 18534 Main Street: COLONY\_RD Cross Street: ROCKBROOK\_DR Location: SE

ADA ID: 04F198F8D8DC Ramp Type: PerpDiag Initial Pass/Fail: Fail Overall Compliance: No Severity Score: 25