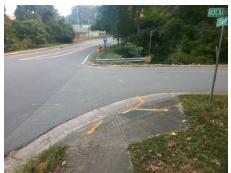

## Field Measurements/Component Compliance

Street 1 Name
Stop Condition-Street 2
Street 2 Name
Stop Condition-Street 1

ROCKBROCK DR StopSign COLONY RD None Possible Solutions:

Remove & Replace Curb Ramp With Two New Directional Ramps or Equivalent.