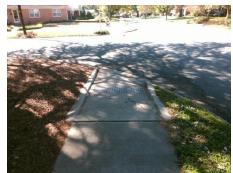

Total Cost: 1600.00

| Field Measurements/Component Compliance |                       |       |      |                             |      |
|-----------------------------------------|-----------------------|-------|------|-----------------------------|------|
| Compliance Description                  |                       | Data  | Comp | liance Description          | Data |
| N/A                                     | Ramp Length (in)      | 74.0  | N/A  | Grade Break?                | N/A  |
| Yes                                     | Ramp Width (in)       | 59.0  | N/A  | Grade Break Slope (%)       | 0.0  |
| No                                      | Ramp Slope (%)        | 9.1   | N/A  | Grade Break XSlope (%)      | 0.0  |
| No                                      | Ramp XSlope (%)       | 3.5   |      |                             |      |
| N/A                                     | Flare Type LT         | N/A   | N/A  | Flare Type RT               | N/A  |
| N/A                                     | Flare Slope LT (%)    | N/A   | N/A  | Flare Slope RT (%)          | 0.0  |
| N/A                                     | Flare Traversable LT? | N/A   | N/A  | Flare Traversable RT?       | N/A  |
| N/A                                     | Landing Length (in)   | 0.0   | N/A  | DWS Provided?               | N/A  |
| N/A                                     | Landing Width (in)    | 0.0   | N/A  | DWS Contrast?               | N/A  |
| N/A                                     | Landing Slope (%)     | 0.0   | N/A  | DWS Length (in)             | N/A  |
| N/A                                     | Landing X Slope (%)   | 0.0   | N/A  | DWS Full Width?             | N/A  |
| N/A                                     | Landing Curb? (Y/N)   | N/A   | N/A  | DWS Offset LT (in)          | N/A  |
| N/A                                     | Shared Landing?       | N/A   | N/A  | DWS Offset RT (in)          | N/A  |
| N/A                                     | Gutter Ponding?       | 0.0   | N/A  | Gutter Slope (%)            | N/A  |
| N/A                                     | Gutter Lip Ht (in)    | 0.5   | N/A  | Gutter X Slope (%)          | N/A  |
| N/A                                     | Painted X Walk1?      | No    |      | Road Slope (%)              | 4.1  |
|                                         | X Walk 1 Direction    | To SW |      | Road X Slope (%)            | 4.6  |
|                                         | X Walk 1 Width (in)   | N/A   |      | Clear Space?                | N/A  |
|                                         | X Walk 1 Slope (%)    | 4.1   | N/A  | Clear Space to XWalk (in)   | N/A  |
|                                         | X Walk 1 X Slope (%)  | 4.6   | N/A  | Storm Grate/Utility Hazard? | N/A  |
| N/A                                     | Ramp inside XWalk1?   | N/A   |      | Storm Grate/Utility Type    |      |
| N/A                                     | Any Obstructions?     | N/A   |      |                             | N/A  |
|                                         | Obstruction Type      |       | Yes  | Surface Condition? (G/P)    | Good |
|                                         |                       | N/A   | N/A  | Curb Slope (%)              | 11.2 |
|                                         |                       |       |      |                             |      |