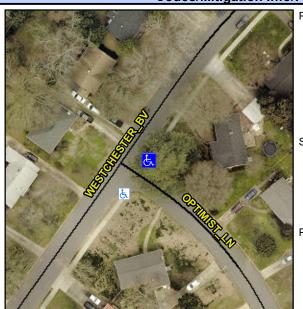

## **Access Compliance Report Public Rights-of-Way** (Curb Ramps)

Intersection ID: 15031 Main Street: OPTIMIST LN **Cross Street: WESTCHESTER BV** Location: ADA ID: 04F22207C868 Ramp Type: Directional1 Initial Pass/Fail: Fail **Overall Compliance: No** Severity Score: 13.75

**Codes/Mitigation Info/Possible Solution** 

**OPTIMIST LN** Street 1 Name Stop Condition-Street 1 StopSign Street 2 Name N/A Stop Condition-Street 2 N/A Possible Solutions: Remove & Replace Entire Ramp. Surveyor Notes: N/A PROW/ADA: R304.2.2, R304.5.3