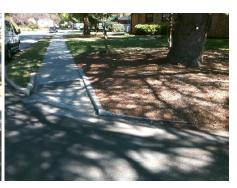

Total Cost: 1600.00

| Field Measurements/Component Compliance |                       |       |      |                             |      |
|-----------------------------------------|-----------------------|-------|------|-----------------------------|------|
| Compliance Description                  |                       | Data  | Comp | liance Description          | Data |
| N/A                                     | Ramp Length (in)      | 74.0  | N/A  | Grade Break?                | N/A  |
| Yes                                     | Ramp Width (in)       | 59.0  | N/A  | Grade Break Slope (%)       | 0.0  |
| No                                      | Ramp Slope (%)        | 9.1   | N/A  | Grade Break XSlope (%)      | 0.0  |
| No                                      | Ramp XSlope (%)       | 3.5   |      |                             |      |
| N/A                                     | Flare Type LT         | N/A   | N/A  | Flare Type RT               | N/A  |
| N/A                                     | Flare Slope LT (%)    | N/A   | N/A  | Flare Slope RT (%)          | 0.0  |
| N/A                                     | Flare Traversable LT? | N/A   | N/A  | Flare Traversable RT?       | N/A  |
| N/A                                     | Landing Length (in)   | 0.0   | N/A  | DWS Provided?               | N/A  |
| N/A                                     | Landing Width (in)    | 0.0   | N/A  | DWS Contrast?               | N/A  |
| N/A                                     | Landing Slope (%)     | 0.0   | N/A  | DWS Length (in)             | N/A  |
| N/A                                     | Landing X Slope (%)   | 0.0   | N/A  | DWS Full Width?             | N/A  |
| N/A                                     | Landing Curb? (Y/N)   | N/A   | N/A  | DWS Offset LT (in)          | N/A  |
| N/A                                     | Shared Landing?       | N/A   | N/A  | DWS Offset RT (in)          | N/A  |
| N/A                                     | Gutter Ponding?       | 0.0   | N/A  | Gutter Slope (%)            | N/A  |
| N/A                                     | Gutter Lip Ht (in)    | 0.5   | N/A  | Gutter X Slope (%)          | N/A  |
| N/A                                     | Painted X Walk1?      | No    |      | Road Slope (%)              | 4.1  |
|                                         | X Walk 1 Direction    | To SW |      | Road X Slope (%)            | 4.6  |
|                                         | X Walk 1 Width (in)   | N/A   |      | Clear Space?                | N/A  |
|                                         | X Walk 1 Slope (%)    | 4.1   | N/A  | Clear Space to XWalk (in)   | N/A  |
|                                         | X Walk 1 X Slope (%)  | 4.6   | N/A  | Storm Grate/Utility Hazard? | N/A  |
| N/A                                     | Ramp inside XWalk1?   | N/A   |      | Storm Grate/Utility Type    |      |
| N/A                                     | Any Obstructions?     | N/A   |      |                             | N/A  |
|                                         | Obstruction Type      |       | Yes  | Surface Condition? (G/P)    | Good |
|                                         |                       | N/A   | N/A  | Curb Slope (%)              | 11.2 |
|                                         |                       |       |      |                             |      |