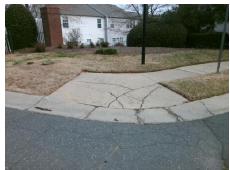

## Access Compliance Report Public Rights-of-Way (Curb Ramps)

N/A

Good

Surface Condition? (G/P)

Intersection ID: 10028296 Main Street: HENSEY'S\_WY Cross Street: N/A Location: N

ADA ID: 04F60A15764D Ramp Type: Perp Initial Pass/Fail: Fail Overall Compliance: No Severity Score: 26.25

| /Possible Solution            |  |  |  |  |
|-------------------------------|--|--|--|--|
| Possible Solutions:           |  |  |  |  |
| Remove & Replace Entire Ramp. |  |  |  |  |
|                               |  |  |  |  |
|                               |  |  |  |  |
|                               |  |  |  |  |
|                               |  |  |  |  |
|                               |  |  |  |  |
| Surveyor Notes:               |  |  |  |  |
| N/A                           |  |  |  |  |
|                               |  |  |  |  |
|                               |  |  |  |  |
| BBOW/ABA                      |  |  |  |  |
| PROW/ADA:                     |  |  |  |  |
| R304.2.2                      |  |  |  |  |
|                               |  |  |  |  |
|                               |  |  |  |  |
| 1                             |  |  |  |  |
|                               |  |  |  |  |

| Total Cost: | \$<br>1850.00 |
|-------------|---------------|

| rieid Measurements/Component Compilance |                       |      |      |                             |      |  |  |
|-----------------------------------------|-----------------------|------|------|-----------------------------|------|--|--|
| Comp                                    | liance Description    | Data | Comp | liance Description          | Data |  |  |
| N/A                                     | Ramp Length (in)      | 52.0 | No   | Ramp Slope (%)              | 15.9 |  |  |
| Yes                                     | Ramp Width (in)       | 60.0 | Yes  | Ramp XSlope (%)             | 2.1  |  |  |
| N/A                                     | Flare Type LT         | N/A  | N/A  | Flare Type RT               | N/A  |  |  |
| N/A                                     | Flare Slope LT (%)    | N/A  | N/A  | Flare Slope RT (%)          | N/A  |  |  |
| N/A                                     | Flare Traversable LT? | N/A  | N/A  | Flare Traversable RT?       | N/A  |  |  |
| N/A                                     | Landing Length (in)   | N/A  | N/A  | DWS Provided?               | N/A  |  |  |
| N/A                                     | Landing Width (in)    | N/A  | N/A  | DWS Contrast?               | N/A  |  |  |
| N/A                                     | Landing Slope (%)     | N/A  | N/A  | DWS Length (in)             | N/A  |  |  |
| N/A                                     | Landing X Slope (%)   | N/A  | N/A  | DWS Full Width?             | N/A  |  |  |
| N/A                                     | Landing Curb? (Y/N)   | N/A  | N/A  | DWS Offset (in)             | N/A  |  |  |
| N/A                                     | Shared Landing?       | N/A  |      |                             |      |  |  |
| N/A                                     | Gutter Ponding?       | N/A  | N/A  | Gutter Slope (%)            | N/A  |  |  |
| N/A                                     | Gutter Lip Ht (in)    | N/A  | N/A  | Gutter X Slope (%)          | N/A  |  |  |
| N/A                                     | Painted X Walk1?      | No   | N/A  | Painted X Walk2?            | N/A  |  |  |
|                                         | X Walk 1 Direction    | To S |      | X Walk 2 Direction          | N/A  |  |  |
| N/A                                     | X Walk 1 Width (in)   | N/A  | N/A  | X Walk 2 Width (in)         | N/A  |  |  |
|                                         | X Walk 1 Slope (%)    | 0.5  |      | X Walk 2 Slope (%)          | N/A  |  |  |
|                                         | X Walk 1 X Slope (%)  | 2.8  |      | X Walk 2 X Slope (%)        | N/A  |  |  |
| N/A                                     | Ramp inside XWalk1?   | N/A  | N/A  | Ramp inside XWalk2?         | N/A  |  |  |
|                                         | Road Slope (%)        | N/A  | N/A  | Clear Space?                | N/A  |  |  |
|                                         | Road X Slope (%)      | N/A  | N/A  | Clear Space to XWalk (in)   | N/A  |  |  |
| N/A                                     | Any Obstructions?     | N/A  | N/A  | Storm Grate/Utility Hazard? | N/A  |  |  |
|                                         | Obstruction Type      |      |      | Storm Grate/Utility Type    |      |  |  |