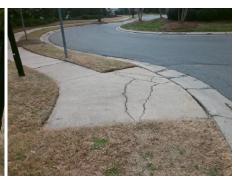

## Access Compliance Report Public Rights-of-Way (Curb Ramps)

N/A

Good

Surface Condition? (G/P)

Intersection ID: 10028296 Main Street: HENSEY'S\_WY Cross Street: N/A Location: N

ADA ID: 04F60A15764D Ramp Type: Perp Initial Pass/Fail: Fail Overall Compliance: No Severity Score: 26.25

| /Possible Solution            |  |  |  |  |
|-------------------------------|--|--|--|--|
| Possible Solutions:           |  |  |  |  |
| Remove & Replace Entire Ramp. |  |  |  |  |
|                               |  |  |  |  |
|                               |  |  |  |  |
|                               |  |  |  |  |
|                               |  |  |  |  |
|                               |  |  |  |  |
| Surveyor Notes:               |  |  |  |  |
| N/A                           |  |  |  |  |
|                               |  |  |  |  |
|                               |  |  |  |  |
| BBOW/ABA                      |  |  |  |  |
| PROW/ADA:                     |  |  |  |  |
| R304.2.2                      |  |  |  |  |
|                               |  |  |  |  |
|                               |  |  |  |  |
| 1                             |  |  |  |  |
|                               |  |  |  |  |

| Total Cost: | \$<br>1850.00 |
|-------------|---------------|

| rieid Measurements/Component Compilance |                       |      |      |                             |      |  |  |
|-----------------------------------------|-----------------------|------|------|-----------------------------|------|--|--|
| Comp                                    | liance Description    | Data | Comp | liance Description          | Data |  |  |
| N/A                                     | Ramp Length (in)      | 52.0 | No   | Ramp Slope (%)              | 15.9 |  |  |
| Yes                                     | Ramp Width (in)       | 60.0 | Yes  | Ramp XSlope (%)             | 2.1  |  |  |
| N/A                                     | Flare Type LT         | N/A  | N/A  | Flare Type RT               | N/A  |  |  |
| N/A                                     | Flare Slope LT (%)    | N/A  | N/A  | Flare Slope RT (%)          | N/A  |  |  |
| N/A                                     | Flare Traversable LT? | N/A  | N/A  | Flare Traversable RT?       | N/A  |  |  |
| N/A                                     | Landing Length (in)   | N/A  | N/A  | DWS Provided?               | N/A  |  |  |
| N/A                                     | Landing Width (in)    | N/A  | N/A  | DWS Contrast?               | N/A  |  |  |
| N/A                                     | Landing Slope (%)     | N/A  | N/A  | DWS Length (in)             | N/A  |  |  |
| N/A                                     | Landing X Slope (%)   | N/A  | N/A  | DWS Full Width?             | N/A  |  |  |
| N/A                                     | Landing Curb? (Y/N)   | N/A  | N/A  | DWS Offset (in)             | N/A  |  |  |
| N/A                                     | Shared Landing?       | N/A  |      |                             |      |  |  |
| N/A                                     | Gutter Ponding?       | N/A  | N/A  | Gutter Slope (%)            | N/A  |  |  |
| N/A                                     | Gutter Lip Ht (in)    | N/A  | N/A  | Gutter X Slope (%)          | N/A  |  |  |
| N/A                                     | Painted X Walk1?      | No   | N/A  | Painted X Walk2?            | N/A  |  |  |
|                                         | X Walk 1 Direction    | To S |      | X Walk 2 Direction          | N/A  |  |  |
| N/A                                     | X Walk 1 Width (in)   | N/A  | N/A  | X Walk 2 Width (in)         | N/A  |  |  |
|                                         | X Walk 1 Slope (%)    | 0.5  |      | X Walk 2 Slope (%)          | N/A  |  |  |
|                                         | X Walk 1 X Slope (%)  | 2.8  |      | X Walk 2 X Slope (%)        | N/A  |  |  |
| N/A                                     | Ramp inside XWalk1?   | N/A  | N/A  | Ramp inside XWalk2?         | N/A  |  |  |
|                                         | Road Slope (%)        | N/A  | N/A  | Clear Space?                | N/A  |  |  |
|                                         | Road X Slope (%)      | N/A  | N/A  | Clear Space to XWalk (in)   | N/A  |  |  |
| N/A                                     | Any Obstructions?     | N/A  | N/A  | Storm Grate/Utility Hazard? | N/A  |  |  |
|                                         | Obstruction Type      |      |      | Storm Grate/Utility Type    |      |  |  |