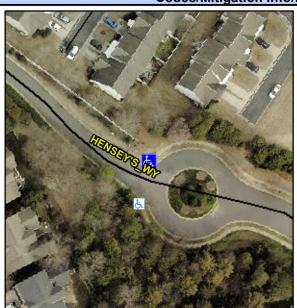

## Access Compliance Report Public Rights-of-Way (Curb Ramps)

N/A

Good

Surface Condition? (G/P)

Intersection ID: 10028296 Main Street: HENSEY'S\_WY Cross Street: N/A Location: N

ADA ID: 04F60A15764D Ramp Type: Perp Initial Pass/Fail: Fail Overall Compliance: No Severity Score: 26.25

## Field Measurements/Component Compliance

|                         | SE INC. SE LA COMPANIE |
|-------------------------|------------------------|
| Street 1 Name           | HENSEY'S WY            |
| Stop Condition-Street 2 | None                   |
| Street 2 Name           | N/A                    |
| Stop Condition-Street 1 | N/A                    |