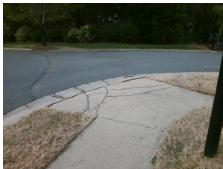

## Access Compliance Report Public Rights-of-Way (Curb Ramps)

N/A

Good

Surface Condition? (G/P)

Intersection ID: 10028296 Main Street: HENSEY'S\_WY Cross Street: N/A Location: N

ADA ID: 04F60A15764D Ramp Type: Perp Initial Pass/Fail: Fail Overall Compliance: No Severity Score: 26.25

| /Possible Solution            |  |  |  |  |
|-------------------------------|--|--|--|--|
| Possible Solutions:           |  |  |  |  |
| Remove & Replace Entire Ramp. |  |  |  |  |
|                               |  |  |  |  |
|                               |  |  |  |  |
|                               |  |  |  |  |
|                               |  |  |  |  |
|                               |  |  |  |  |
| Surveyor Notes:               |  |  |  |  |
| N/A                           |  |  |  |  |
|                               |  |  |  |  |
|                               |  |  |  |  |
| BBOW/ABA                      |  |  |  |  |
| PROW/ADA:                     |  |  |  |  |
| R304.2.2                      |  |  |  |  |
|                               |  |  |  |  |
|                               |  |  |  |  |
| 1                             |  |  |  |  |
|                               |  |  |  |  |

| Total Cost: | \$<br>1850.00 |
|-------------|---------------|

| rieid Measurements/Component Compilance |                       |      |      |                             |      |  |  |
|-----------------------------------------|-----------------------|------|------|-----------------------------|------|--|--|
| Comp                                    | liance Description    | Data | Comp | liance Description          | Data |  |  |
| N/A                                     | Ramp Length (in)      | 52.0 | No   | Ramp Slope (%)              | 15.9 |  |  |
| Yes                                     | Ramp Width (in)       | 60.0 | Yes  | Ramp XSlope (%)             | 2.1  |  |  |
| N/A                                     | Flare Type LT         | N/A  | N/A  | Flare Type RT               | N/A  |  |  |
| N/A                                     | Flare Slope LT (%)    | N/A  | N/A  | Flare Slope RT (%)          | N/A  |  |  |
| N/A                                     | Flare Traversable LT? | N/A  | N/A  | Flare Traversable RT?       | N/A  |  |  |
| N/A                                     | Landing Length (in)   | N/A  | N/A  | DWS Provided?               | N/A  |  |  |
| N/A                                     | Landing Width (in)    | N/A  | N/A  | DWS Contrast?               | N/A  |  |  |
| N/A                                     | Landing Slope (%)     | N/A  | N/A  | DWS Length (in)             | N/A  |  |  |
| N/A                                     | Landing X Slope (%)   | N/A  | N/A  | DWS Full Width?             | N/A  |  |  |
| N/A                                     | Landing Curb? (Y/N)   | N/A  | N/A  | DWS Offset (in)             | N/A  |  |  |
| N/A                                     | Shared Landing?       | N/A  |      |                             |      |  |  |
| N/A                                     | Gutter Ponding?       | N/A  | N/A  | Gutter Slope (%)            | N/A  |  |  |
| N/A                                     | Gutter Lip Ht (in)    | N/A  | N/A  | Gutter X Slope (%)          | N/A  |  |  |
| N/A                                     | Painted X Walk1?      | No   | N/A  | Painted X Walk2?            | N/A  |  |  |
|                                         | X Walk 1 Direction    | To S |      | X Walk 2 Direction          | N/A  |  |  |
| N/A                                     | X Walk 1 Width (in)   | N/A  | N/A  | X Walk 2 Width (in)         | N/A  |  |  |
|                                         | X Walk 1 Slope (%)    | 0.5  |      | X Walk 2 Slope (%)          | N/A  |  |  |
|                                         | X Walk 1 X Slope (%)  | 2.8  |      | X Walk 2 X Slope (%)        | N/A  |  |  |
| N/A                                     | Ramp inside XWalk1?   | N/A  | N/A  | Ramp inside XWalk2?         | N/A  |  |  |
|                                         | Road Slope (%)        | N/A  | N/A  | Clear Space?                | N/A  |  |  |
|                                         | Road X Slope (%)      | N/A  | N/A  | Clear Space to XWalk (in)   | N/A  |  |  |
| N/A                                     | Any Obstructions?     | N/A  | N/A  | Storm Grate/Utility Hazard? | N/A  |  |  |
|                                         | Obstruction Type      |      |      | Storm Grate/Utility Type    |      |  |  |