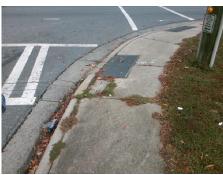

Total Cost: 1850.00

| Field Measurements/Component Compliance |                        |                       |       |                        |                             |      |
|-----------------------------------------|------------------------|-----------------------|-------|------------------------|-----------------------------|------|
|                                         | Compliance Description |                       | Data  | Compliance Description |                             | Data |
|                                         | N/A                    | Ramp Length (in)      | 60.0  | No                     | Ramp Slope (%)              | 10.1 |
|                                         | No                     | Ramp Width (in)       | 47.5  | Yes                    | Ramp XSlope (%)             | 2.8  |
|                                         | N/A                    | Flare Type LT         | N/A   | N/A                    | Flare Type RT               | N/A  |
|                                         | N/A                    | Flare Slope LT (%)    | N/A   | N/A                    | Flare Slope RT (%)          | N/A  |
|                                         | N/A                    | Flare Traversable LT? | N/A   | N/A                    | Flare Traversable RT?       | N/A  |
|                                         | N/A                    | Landing Length (in)   | N/A   | N/A                    | DWS Provided?               | N/A  |
|                                         | N/A                    | Landing Width (in)    | N/A   | N/A                    | DWS Contrast?               | N/A  |
|                                         | N/A                    | Landing Slope (%)     | N/A   | N/A                    | DWS Length (in)             | N/A  |
|                                         | N/A                    | Landing X Slope (%)   | N/A   | N/A                    | DWS Full Width?             | N/A  |
|                                         | N/A                    | Landing Curb? (Y/N)   | N/A   | N/A                    | DWS Offset (in)             | N/A  |
|                                         | N/A                    | Shared Landing?       | N/A   |                        |                             |      |
|                                         | N/A                    | Gutter Ponding?       | N/A   | N/A                    | Gutter Slope (%)            | N/A  |
|                                         | N/A                    | Gutter Lip Ht (in)    | N/A   | N/A                    | Gutter X Slope (%)          | N/A  |
|                                         | N/A                    | Painted X Walk1?      | Yes   | N/A                    | Painted X Walk2?            | N/A  |
|                                         |                        | X Walk 1 Direction    | To SW |                        | X Walk 2 Direction          | N/A  |
|                                         | N/A                    | X Walk 1 Width (in)   | 98.5  | N/A                    | X Walk 2 Width (in)         | N/A  |
|                                         |                        | X Walk 1 Slope (%)    | 1.6   |                        | X Walk 2 Slope (%)          | N/A  |
|                                         |                        | X Walk 1 X Slope (%)  | 5.5   |                        | X Walk 2 X Slope (%)        | N/A  |
|                                         | N/A                    | Ramp inside XWalk1?   | Yes   | N/A                    | Ramp inside XWalk2?         | N/A  |
|                                         |                        | Road Slope (%)        | N/A   | N/A                    | Clear Space?                | N/A  |
|                                         |                        | Road X Slope (%)      | N/A   | N/A                    | Clear Space to XWalk (in)   | N/A  |
|                                         | N/A                    | Any Obstructions?     | N/A   | N/A                    | Storm Grate/Utility Hazard? | N/A  |
|                                         |                        | Obstruction Type      |       |                        | Storm Grate/Utility Type    |      |
|                                         |                        |                       | N/A   |                        |                             | N/A  |
|                                         |                        |                       |       | Yes                    | Surface Condition? (G/P)    | Good |
|                                         |                        |                       |       | -                      |                             |      |