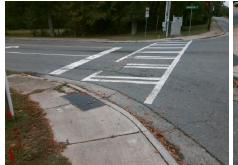

Total Cost: 1850.00

| Field Measurements/Component Compliance |                        |                       |       |                        |                             |      |
|-----------------------------------------|------------------------|-----------------------|-------|------------------------|-----------------------------|------|
|                                         | Compliance Description |                       | Data  | Compliance Description |                             | Data |
|                                         | N/A                    | Ramp Length (in)      | 60.0  | No                     | Ramp Slope (%)              | 10.1 |
|                                         | No                     | Ramp Width (in)       | 47.5  | Yes                    | Ramp XSlope (%)             | 2.8  |
|                                         | N/A                    | Flare Type LT         | N/A   | N/A                    | Flare Type RT               | N/A  |
|                                         | N/A                    | Flare Slope LT (%)    | N/A   | N/A                    | Flare Slope RT (%)          | N/A  |
|                                         | N/A                    | Flare Traversable LT? | N/A   | N/A                    | Flare Traversable RT?       | N/A  |
|                                         | N/A                    | Landing Length (in)   | N/A   | N/A                    | DWS Provided?               | N/A  |
|                                         | N/A                    | Landing Width (in)    | N/A   | N/A                    | DWS Contrast?               | N/A  |
|                                         | N/A                    | Landing Slope (%)     | N/A   | N/A                    | DWS Length (in)             | N/A  |
|                                         | N/A                    | Landing X Slope (%)   | N/A   | N/A                    | DWS Full Width?             | N/A  |
|                                         | N/A                    | Landing Curb? (Y/N)   | N/A   | N/A                    | DWS Offset (in)             | N/A  |
|                                         | N/A                    | Shared Landing?       | N/A   |                        |                             |      |
|                                         | N/A                    | Gutter Ponding?       | N/A   | N/A                    | Gutter Slope (%)            | N/A  |
|                                         | N/A                    | Gutter Lip Ht (in)    | N/A   | N/A                    | Gutter X Slope (%)          | N/A  |
|                                         | N/A                    | Painted X Walk1?      | Yes   | N/A                    | Painted X Walk2?            | N/A  |
|                                         |                        | X Walk 1 Direction    | To SW |                        | X Walk 2 Direction          | N/A  |
|                                         | N/A                    | X Walk 1 Width (in)   | 98.5  | N/A                    | X Walk 2 Width (in)         | N/A  |
|                                         |                        | X Walk 1 Slope (%)    | 1.6   |                        | X Walk 2 Slope (%)          | N/A  |
|                                         |                        | X Walk 1 X Slope (%)  | 5.5   |                        | X Walk 2 X Slope (%)        | N/A  |
|                                         | N/A                    | Ramp inside XWalk1?   | Yes   | N/A                    | Ramp inside XWalk2?         | N/A  |
|                                         |                        | Road Slope (%)        | N/A   | N/A                    | Clear Space?                | N/A  |
|                                         |                        | Road X Slope (%)      | N/A   | N/A                    | Clear Space to XWalk (in)   | N/A  |
|                                         | N/A                    | Any Obstructions?     | N/A   | N/A                    | Storm Grate/Utility Hazard? | N/A  |
|                                         |                        | Obstruction Type      |       |                        | Storm Grate/Utility Type    |      |
|                                         |                        |                       | N/A   |                        |                             | N/A  |
|                                         |                        |                       |       | Yes                    | Surface Condition? (G/P)    | Good |
|                                         |                        |                       |       | -                      |                             |      |