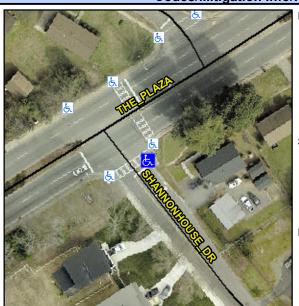

## **Access Compliance Report Public Rights-of-Way** (Curb Ramps)

Intersection ID: 9703 Main Street: SHANNONHOUSE DR Cross Street: THE\_PLAZA Location: SE ADA ID: 04F6587F656B Ramp Type: Perp Initial Pass/Fail: Fail **Overall Compliance: No Severity Score:** 22.5

**Codes/Mitigation Info/Possible Solution** 

SHANNONHOUSE DR Street 1 Name Signal Stop Condition-Street 2 Street 2 Name N/A Stop Condition-Street 1 N/A

Possible Solutions: Remove & Replace Entire Ramp. Surveyor Notes: N/A PROW/ADA: Not Found, R304.5.1, R304.2.2