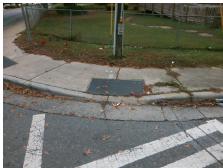

Total Cost: 1850.00

| Field Measurements/Component Compliance |                        |                       |       |                        |                             |      |
|-----------------------------------------|------------------------|-----------------------|-------|------------------------|-----------------------------|------|
|                                         | Compliance Description |                       | Data  | Compliance Description |                             | Data |
|                                         | N/A                    | Ramp Length (in)      | 60.0  | No                     | Ramp Slope (%)              | 10.1 |
|                                         | No                     | Ramp Width (in)       | 47.5  | Yes                    | Ramp XSlope (%)             | 2.8  |
|                                         | N/A                    | Flare Type LT         | N/A   | N/A                    | Flare Type RT               | N/A  |
|                                         | N/A                    | Flare Slope LT (%)    | N/A   | N/A                    | Flare Slope RT (%)          | N/A  |
|                                         | N/A                    | Flare Traversable LT? | N/A   | N/A                    | Flare Traversable RT?       | N/A  |
|                                         | N/A                    | Landing Length (in)   | N/A   | N/A                    | DWS Provided?               | N/A  |
|                                         | N/A                    | Landing Width (in)    | N/A   | N/A                    | DWS Contrast?               | N/A  |
|                                         | N/A                    | Landing Slope (%)     | N/A   | N/A                    | DWS Length (in)             | N/A  |
|                                         | N/A                    | Landing X Slope (%)   | N/A   | N/A                    | DWS Full Width?             | N/A  |
|                                         | N/A                    | Landing Curb? (Y/N)   | N/A   | N/A                    | DWS Offset (in)             | N/A  |
|                                         | N/A                    | Shared Landing?       | N/A   |                        |                             |      |
|                                         | N/A                    | Gutter Ponding?       | N/A   | N/A                    | Gutter Slope (%)            | N/A  |
|                                         | N/A                    | Gutter Lip Ht (in)    | N/A   | N/A                    | Gutter X Slope (%)          | N/A  |
|                                         | N/A                    | Painted X Walk1?      | Yes   | N/A                    | Painted X Walk2?            | N/A  |
|                                         |                        | X Walk 1 Direction    | To SW |                        | X Walk 2 Direction          | N/A  |
|                                         | N/A                    | X Walk 1 Width (in)   | 98.5  | N/A                    | X Walk 2 Width (in)         | N/A  |
|                                         |                        | X Walk 1 Slope (%)    | 1.6   |                        | X Walk 2 Slope (%)          | N/A  |
|                                         |                        | X Walk 1 X Slope (%)  | 5.5   |                        | X Walk 2 X Slope (%)        | N/A  |
|                                         | N/A                    | Ramp inside XWalk1?   | Yes   | N/A                    | Ramp inside XWalk2?         | N/A  |
|                                         |                        | Road Slope (%)        | N/A   | N/A                    | Clear Space?                | N/A  |
|                                         |                        | Road X Slope (%)      | N/A   | N/A                    | Clear Space to XWalk (in)   | N/A  |
|                                         | N/A                    | Any Obstructions?     | N/A   | N/A                    | Storm Grate/Utility Hazard? | N/A  |
|                                         |                        | Obstruction Type      |       |                        | Storm Grate/Utility Type    |      |
|                                         |                        |                       | N/A   |                        |                             | N/A  |
|                                         |                        |                       |       | Yes                    | Surface Condition? (G/P)    | Good |
|                                         |                        |                       |       | -                      |                             |      |