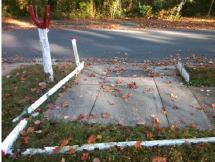

## Access Compliance Report Public Rights-of-Way (Curb Ramps)

Intersection ID: 10024384Main Street: CRESTVIEW\_DRCross Street: N/ALocation:SADA ID: 04FCEE7CD45BRamp Type: PerpInitial Pass/Fail: FailOverall Compliance: NoSeverity Score:10

## Field Measurements/Component Compliance

Street 1 Name CRESTVIEW DR
Stop Condition-Street 2 None
Street 2 Name N/A
Stop Condition-Street 1 N/A

| Possible Solutions:           | <u>c</u> |
|-------------------------------|----------|
| Remove & Replace Entire Ramp. | N        |
|                               | N        |
|                               | N        |
|                               | N        |
|                               | N        |
|                               | N        |
| Surveyor Notes:               | N        |
| N/A                           | N        |
|                               | N        |
|                               | N        |
|                               | N        |
| PROW/ADA:                     | N        |
| Not Found, R304.5.1           | N        |
|                               | N        |
|                               | N        |
|                               |          |
|                               |          |