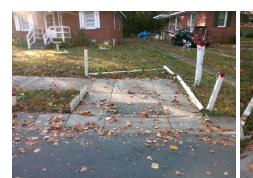

## Field Measurements/Component Compliance

Street 1 Name CRESTVIEW DR
Stop Condition-Street 2 None
Street 2 Name N/A
Stop Condition-Street 1 N/A

| Possible Solutions:           | <u>c</u> |
|-------------------------------|----------|
| Remove & Replace Entire Ramp. | N        |
|                               | N        |
|                               | N        |
|                               | N        |
|                               | N        |
|                               | N        |
| Surveyor Notes:               | N        |
| N/A                           | N        |
|                               | N        |
|                               | N        |
|                               | N        |
| PROW/ADA:                     | N        |
| Not Found, R304.5.1           | N        |
|                               | N        |
|                               | N        |
|                               |          |
|                               |          |