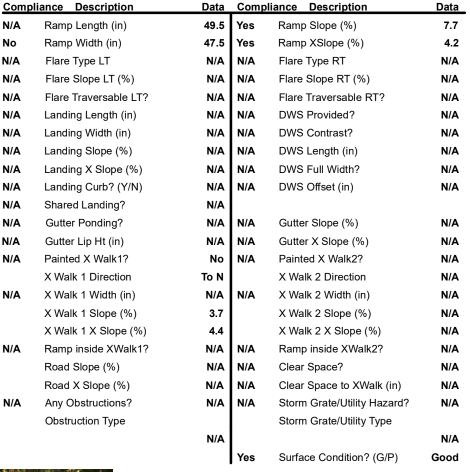

## Field Measurements/Component Compliance

Street 1 Name CRESTVIEW DR
Stop Condition-Street 2 None
Street 2 Name N/A
Stop Condition-Street 1 N/A

| Possible Solutions:           | <u>c</u> |
|-------------------------------|----------|
| Remove & Replace Entire Ramp. | N        |
|                               | N        |
|                               | N        |
|                               | N        |
|                               | N        |
|                               | N        |
| Surveyor Notes:               | N        |
| N/A                           | N        |
|                               | N        |
|                               | N        |
|                               | N        |
| PROW/ADA:                     | N        |
| Not Found, R304.5.1           | N        |
|                               | N        |
|                               | N        |
|                               |          |
|                               |          |