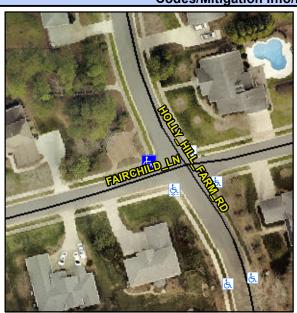

## Access Compliance Report Public Rights-of-Way (Curb Ramps)

Intersection ID: 26100 Main Street: FAIRCHILD\_LN Cross Street: HOLLY\_HILL\_FARM\_RD Location: NW

ADA ID: 04FF353A89E7 Ramp Type: PerpDiag Initial Pass/Fail: Fail Overall Compliance: No Severity Score: 13.75

**Codes/Mitigation Info/Possible Solution** 

Field Measurements/Component Compliance

Street 1 Name
Stop Condition-Street 2
Street 2 Name
Stop Condition-Street 1

FAIRCHILD LN StopSign HOLLY HILL FARM RD None Possible Solutions: