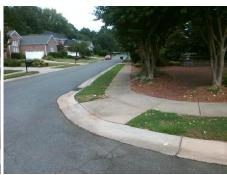

## Access Compliance Report Public Rights-of-Way (Curb Ramps)

Intersection ID: 26100 Main Street: FAIRCHILD\_LN Cross Street: HOLLY\_HILL\_FARM\_RD Location: NW

ADA ID: 04FF353A89E7 Ramp Type: PerpDiag Initial Pass/Fail: Fail Overall Compliance: No Severity Score: 13.75

**Codes/Mitigation Info/Possible Solution** 

Field Measurements/Component Compliance

Street 1 Name
Stop Condition-Street 2
Street 2 Name
Stop Condition-Street 1

FAIRCHILD LN StopSign HOLLY HILL FARM RD None Possible Solutions: