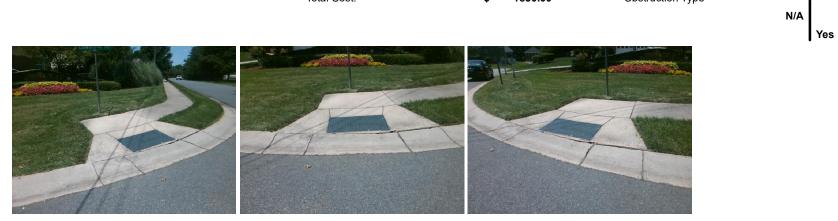

## Access Compliance Report Public Rights-of-Way (Curb Ramps)

| Intersection ID: 28521                  | Main Street: LIONSTONE_DR |                        |         | Cross                                          | Street:                | GARRISON RD           | Location: | Ν                           |                             |     |
|-----------------------------------------|---------------------------|------------------------|---------|------------------------------------------------|------------------------|-----------------------|-----------|-----------------------------|-----------------------------|-----|
|                                         |                           |                        |         |                                                |                        |                       |           |                             |                             |     |
| ADA ID: 050080BC33CE Ramp Type: Perp    |                           |                        | initial | Initial Pass/Fail: Fail Overall Compliance: No |                        |                       |           |                             | 21.25                       |     |
| Codes/Mitigation Info/Possible Solution |                           |                        |         | Field Measurements/Component Compliance        |                        |                       |           |                             |                             |     |
|                                         | 11 23                     | Possible Solutions:    |         |                                                | Compliance Description |                       |           | Data Compliance Description |                             |     |
|                                         |                           | Remove & Replace Enti  | re Ram  | р.                                             | N/A                    | Ramp Length (in)      | 44.0      | Yes                         | Ramp Slope (%)              | 5.4 |
|                                         | 1 steller                 |                        |         |                                                | No                     | Ramp Width (in)       | 44.0      | No                          | Ramp XSlope (%)             | 5.9 |
| ALL MARTINE                             |                           |                        |         |                                                | N/A                    | Flare Type LT         | N/A       | N/A                         | Flare Type RT               | N/A |
|                                         | - Cast de la              | 1                      |         |                                                | N/A                    | Flare Slope LT (%)    | N/A       | N/A                         | Flare Slope RT (%)          | N/A |
|                                         | AL AL                     |                        |         |                                                | N/A                    | Flare Traversable LT? | N/A       | N/A                         | Flare Traversable RT?       | N/A |
| AT AT A A A A A A A A A A A A A A A A A |                           |                        |         |                                                | N/A                    | Landing Length (in)   | N/A       | N/A                         | DWS Provided?               | N/A |
| Lioner A B                              | The second                | Surveyor Notes:        |         |                                                | N/A                    | Landing Width (in)    | N/A       | N/A                         | DWS Contrast?               | N/A |
| MONE DD - C. S                          |                           | N/A                    |         |                                                | N/A                    | Landing Slope (%)     | N/A       | N/A                         | DWS Length (in)             | N/A |
|                                         |                           |                        |         |                                                | N/A                    | Landing X Slope (%)   | N/A       | N/A                         | DWS Full Width?             | N/A |
|                                         | A AND A                   | -                      |         |                                                | N/A                    | Landing Curb? (Y/N)   | N/A       | N/A                         | DWS Offset (in)             | N/A |
|                                         |                           |                        |         |                                                | N/A                    | Shared Landing?       | N/A       |                             |                             |     |
|                                         | and the                   | PROW/ADA:              |         |                                                | N/A                    | Gutter Ponding?       | N/A       | N/A                         | Gutter Slope (%)            | N/A |
|                                         |                           | Not Found, R304.5.1, R | 304.5.3 |                                                | N/A                    | Gutter Lip Ht (in)    | N/A       | N/A                         | Gutter X Slope (%)          | N/A |
| NORTH AND AND                           | and the second            |                        |         |                                                | N/A                    | Painted X Walk1?      | No        | N/A                         | Painted X Walk2?            | N/A |
|                                         |                           | 4                      |         |                                                |                        | X Walk 1 Direction    | To SW     |                             | X Walk 2 Direction          | N/A |
|                                         |                           |                        |         | N/A                                            | X Walk 1 Width (in)    | N/A                   | N/A       | X Walk 2 Width (in)         | N/A                         |     |
| Street 1 Name                           | IONSTONE DR               |                        |         |                                                |                        | X Walk 1 Slope (%)    | 0.7       |                             | X Walk 2 Slope (%)          | N/A |
| Stop Condition-Street 2                 | StopSign                  |                        |         |                                                |                        | X Walk 1 X Slope (%)  | 2.9       |                             | X Walk 2 X Slope (%)        | N/A |
| Street 2 Name                           | N/A                       |                        |         |                                                | N/A                    | Ramp inside XWalk1?   | N/A       | N/A                         | Ramp inside XWalk2?         | N/A |
| Stop Condition-Street 1                 | N/A                       |                        |         |                                                |                        | Road Slope (%)        | N/A       | N/A                         | Clear Space?                | N/A |
|                                         |                           |                        |         |                                                |                        | Road X Slope (%)      | N/A       | N/A                         | Clear Space to XWalk (in)   | N/A |
|                                         |                           |                        |         |                                                | N/A                    | Any Obstructions?     | N/A       | N/A                         | Storm Grate/Utility Hazard? | N/A |
|                                         |                           | Total Cost:            | \$      | 1850.00                                        |                        | Obstruction Type      |           |                             | Storm Grate/Utility Type    |     |
|                                         |                           |                        |         |                                                |                        |                       | N/A       |                             |                             | N/A |