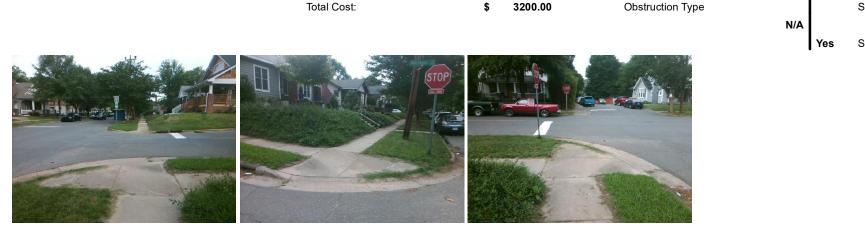

## Access Compliance Report Public Rights-of-Way (Curb Ramps)

|                                         |                           | •                            |         | -                                             |                       |           |      |                             |       |
|-----------------------------------------|---------------------------|------------------------------|---------|-----------------------------------------------|-----------------------|-----------|------|-----------------------------|-------|
| Intersection ID: 13538                  | Main Street: SOUTHWOOD_AV |                              |         | Street:                                       | W_PARK_AV             | Location: | NE   |                             |       |
| ADA ID: 05023B7322AE                    | Ramp Type: PerpDiag       |                              |         | nitial Pass/Fail: Fail Overall Compliance: No |                       |           |      | o Severity Score:           | 12.5  |
| Codes/Mitigation Info/Possible Solution |                           |                              |         | Field Measurements/Component Compliance       |                       |           |      |                             |       |
|                                         |                           | Possible Solutions:          |         | Compliance Description Data Com               |                       |           | Comp | liance Description          | Data  |
|                                         |                           | Remove & Replace Curb Ramp   | With    | N/A                                           | Ramp Length (in)      | 80.0      | Yes  | Ramp Slope (%)              | 5.2   |
|                                         |                           | Two New Directional Ramps or |         | Yes                                           | Ramp Width (in)       | 79.0      | No   | Ramp XSlope (%)             | 6.1   |
|                                         |                           | Equivalent.                  |         | N/A                                           | Flare Type LT         | N/A       | N/A  | Flare Type RT               | N/A   |
| Mein II                                 |                           |                              |         | N/A                                           | Flare Slope LT (%)    | N/A       | N/A  | Flare Slope RT (%)          | N/A   |
|                                         |                           |                              |         | N/A                                           | Flare Traversable LT? | N/A       | N/A  | Flare Traversable RT?       | N/A   |
|                                         |                           |                              |         | N/A                                           | Landing Length (in)   | N/A       | N/A  | DWS Provided?               | N/A   |
|                                         |                           | Surveyor Notes:              |         | N/A                                           | Landing Width (in)    | N/A       | N/A  | DWS Contrast?               | N/A   |
| SL E                                    |                           | N/A                          |         | N/A                                           | Landing Slope (%)     | N/A       | N/A  | DWS Length (in)             | N/A   |
| PAR                                     |                           |                              |         | N/A                                           | Landing X Slope (%)   | N/A       | N/A  | DWS Full Width?             | N/A   |
|                                         |                           |                              |         | N/A                                           | Landing Curb? (Y/N)   | N/A       | N/A  | DWS Offset (in)             | N/A   |
|                                         |                           |                              |         | N/A                                           | Shared Landing?       | N/A       |      |                             |       |
|                                         | AND THE                   | PROW/ADA:                    |         | N/A                                           | Gutter Ponding?       | N/A       | N/A  | Gutter Slope (%)            | N/A   |
|                                         |                           | Not Found, R304.5.3          |         | N/A                                           | Gutter Lip Ht (in)    | N/A       | N/A  | Gutter X Slope (%)          | N/A   |
|                                         | ARA L                     |                              |         | N/A                                           | Painted X Walk1?      | No        | N/A  | Painted X Walk2?            | No    |
|                                         |                           |                              |         |                                               | X Walk 1 Direction    | To NW     |      | X Walk 2 Direction          | To SW |
| and the second                          | ALL ALL                   |                              |         | N/A                                           | X Walk 1 Width (in)   | N/A       | N/A  | X Walk 2 Width (in)         | N/A   |
| Street 1 Name                           | SOUTHWOOD AV              | -                            |         |                                               | X Walk 1 Slope (%)    | 0.2       |      | X Walk 2 Slope (%)          | 3.4   |
| Stop Condition-Street 2                 | StopSign                  |                              |         |                                               | X Walk 1 X Slope (%)  | 2.5       |      | X Walk 2 X Slope (%)        | 0.6   |
| Street 2 Name                           | W PARK AV                 |                              |         | N/A                                           | Ramp inside XWalk1?   | N/A       | N/A  | Ramp inside XWalk2?         | N/A   |
| Stop Condition-Street 1                 | StopSign                  |                              |         |                                               | Road Slope (%)        | 2.7       | N/A  | Clear Space?                | N/A   |
|                                         |                           |                              |         |                                               | Road X Slope (%)      | 2.7       | N/A  | Clear Space to XWalk (in)   | N/A   |
|                                         |                           |                              |         | N/A                                           | Any Obstructions?     | N/A       | N/A  | Storm Grate/Utility Hazard? | N/A   |
|                                         |                           | Total Cost: \$               | 3200.00 |                                               | Obstruction Type      |           |      | Storm Grate/Utility Type    |       |
|                                         |                           |                              |         |                                               |                       | N/A       |      |                             | N/A   |
|                                         |                           |                              |         |                                               |                       |           |      |                             |       |