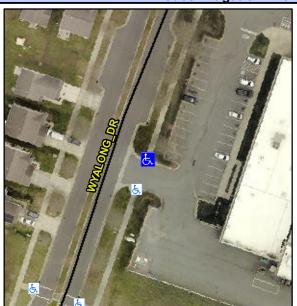

## **Access Compliance Report Public Rights-of-Way** (Curb Ramps)

Data

5.5

2.2

N/A

Good

Cross Street: N/A Intersection ID: 10042371 Main Street: WYALONG DR Location: Ε Initial Pass/Fail: Fail **Overall Compliance: No** 1.25 ADA ID: 05058971A700 Ramp Type: Perp **Severity Score:** 

N/A

N/A

To SW

**ENTRANCE** Street 1 Name Stop Condition-Street 2 StopSign Street 2 Name N/A Stop Condition-Street 1 N/A

| Possible Solutions:           |  |  |  |  |  |
|-------------------------------|--|--|--|--|--|
| Remove & Replace Entire Ramp. |  |  |  |  |  |
|                               |  |  |  |  |  |
|                               |  |  |  |  |  |
|                               |  |  |  |  |  |
|                               |  |  |  |  |  |
| Surveyor Notes:               |  |  |  |  |  |
|                               |  |  |  |  |  |
| N/A                           |  |  |  |  |  |
|                               |  |  |  |  |  |
|                               |  |  |  |  |  |
| PROW/ADA:                     |  |  |  |  |  |
| R304.5.3                      |  |  |  |  |  |
|                               |  |  |  |  |  |
|                               |  |  |  |  |  |
|                               |  |  |  |  |  |
|                               |  |  |  |  |  |
|                               |  |  |  |  |  |
|                               |  |  |  |  |  |
|                               |  |  |  |  |  |