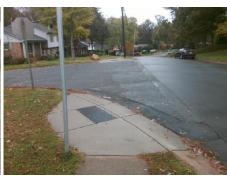

## Access Compliance Report Public Rights-of-Way (Curb Ramps)

Intersection ID: 16624 Main Street: SPRINGFIELD\_DR Cross Street: TILBURY\_CT Location: NW

ADA ID: 050899A96096 Ramp Type: PerpDiag Initial Pass/Fail: Fail Overall Compliance: No Severity Score: 21.25

## Field Measurements/Component Compliance

Street 1 Name SPRINGFIELD DR
Stop Condition-Street 2 None
Street 2 Name TILBURY CT
Stop Condition-Street 1 StopSign

Possible Solutions:

Remove & Replace Curb Ramp With Two New Directional Ramps or Equivalent.