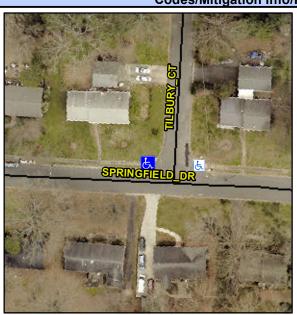

## Access Compliance Report Public Rights-of-Way (Curb Ramps)

Intersection ID: 16624 Main Street: SPRINGFIELD\_DR Cross Street: TILBURY\_CT Location: NW

ADA ID: 050899A96096 Ramp Type: PerpDiag Initial Pass/Fail: Fail Overall Compliance: No Severity Score: 21.25

## Field Measurements/Component Compliance

Street 1 Name SPRINGFIELD DR
Stop Condition-Street 2 None
Street 2 Name TILBURY CT
Stop Condition-Street 1 StopSign

Possible Solutions:

Remove & Replace Curb Ramp With Two New Directional Ramps or Equivalent.