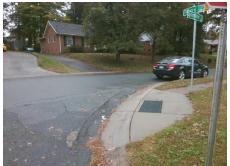

## Access Compliance Report Public Rights-of-Way (Curb Ramps)

Intersection ID: 16624 Main Street: SPRINGFIELD\_DR Cross Street: TILBURY\_CT Location: NW

ADA ID: 050899A96096 Ramp Type: PerpDiag Initial Pass/Fail: Fail Overall Compliance: No Severity Score: 21.25

## Field Measurements/Component Compliance

Street 1 Name SPRINGFIELD DR
Stop Condition-Street 2 None
Street 2 Name TILBURY CT
Stop Condition-Street 1 StopSign

Possible Solutions:

Remove & Replace Curb Ramp With Two New Directional Ramps or Equivalent.