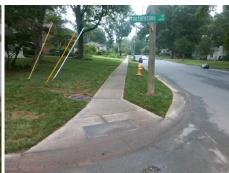

Remove & Replace Curb Ramp With Two New Directional Ramps or Equivalent. Grind Gutter Lip.

Surveyor Notes:

VERIFIED GUTTER SLOPES AS CORRECT, LIP HEIGHT 2.0

PROW/ADA:

R304.2.1, R304.2.2-Perp, R304.3.2-Para, R305.1.4, R305.2, R302.7, R302.7.2

Total Cost: \$ 3400.00

| Field Measurements/Component Compliance |                       |        |                        |                             |      |
|-----------------------------------------|-----------------------|--------|------------------------|-----------------------------|------|
| Compliance Description                  |                       | Data   | Compliance Description |                             | Data |
| N/A                                     | Ramp Length (in)      | 52.0   | Yes                    | Ramp Slope (%)              | 7.4  |
| Yes                                     | Ramp Width (in)       | 87.0   | Yes                    | Ramp XSlope (%)             | 1.6  |
| N/A                                     | Flare Type LT         | Sloped | N/A                    | Flare Type RT               | N/A  |
| N/A                                     | Flare Slope LT (%)    | 2.4    | N/A                    | Flare Slope RT (%)          | 2.5  |
| N/A                                     | Flare Traversable LT? | No     | N/A                    | Flare Traversable RT?       | No   |
| Yes                                     | Landing Length (in)   | 51.0   | Yes                    | DWS Provided?               | Yes  |
| No                                      | Landing Width (in)    | 44.0   | Yes                    | DWS Contrast?               | Yes  |
| No                                      | Landing Slope (%)     | 3.8    | Yes                    | DWS Length (in)             | 24.0 |
| Yes                                     | Landing X Slope (%)   | 0.4    | No                     | DWS Full Width?             | No   |
| N/A                                     | Landing Curb? (Y/N)   | No     | No                     | DWS Offset (in)             | 8.5  |
| N/A                                     | Shared Landing?       | No     |                        |                             |      |
| No                                      | Gutter Ponding?       | Yes    | Yes                    | Gutter Slope (%)            | 0.8  |
| No                                      | Gutter Lip Ht (in)    | 2.0    | Yes                    | Gutter X Slope (%)          | 0.7  |
| N/A                                     | Painted X Walk1?      | No     | N/A                    | Painted X Walk2?            | No   |
|                                         | X Walk 1 Direction    | To W   |                        | X Walk 2 Direction          | To S |
| N/A                                     | X Walk 1 Width (in)   | N/A    | N/A                    | X Walk 2 Width (in)         | N/A  |
|                                         | X Walk 1 Slope (%)    | 1.2    |                        | X Walk 2 Slope (%)          | 0.7  |
|                                         | X Walk 1 X Slope (%)  | 3.0    |                        | X Walk 2 X Slope (%)        | 0.4  |
| N/A                                     | Ramp inside XWalk1?   | N/A    | N/A                    | Ramp inside XWalk2?         | N/A  |
|                                         | Road Slope (%)        | 0.9    | N/A                    | Clear Space?                | Yes  |
|                                         | Road X Slope (%)      | 0.3    | N/A                    | Clear Space to XWalk (in)   | N/A  |
| Yes                                     | Any Obstructions?     | No     | Yes                    | Storm Grate/Utility Hazard? | No   |
|                                         | Obstruction Type      |        |                        | Storm Grate/Utility Type    |      |
|                                         |                       | N/A    |                        |                             | N/A  |
|                                         |                       |        | Yes                    | Surface Condition? (G/P)    | Good |