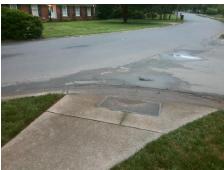

Remove & Replace Curb Ramp With Two New Directional Ramps or Equivalent. Grind Gutter Lip.

Surveyor Notes:

VERIFIED GUTTER SLOPES AS CORRECT, LIP HEIGHT 2.0

PROW/ADA:

R304.2.1, R304.2.2-Perp, R304.3.2-Para, R305.1.4, R305.2, R302.7, R302.7.2

Total Cost: \$ 3400.00

| Field Measurements/Component Compliance |                       |        |                        |                             |      |
|-----------------------------------------|-----------------------|--------|------------------------|-----------------------------|------|
| Compliance Description                  |                       | Data   | Compliance Description |                             | Data |
| N/A                                     | Ramp Length (in)      | 52.0   | Yes                    | Ramp Slope (%)              | 7.4  |
| Yes                                     | Ramp Width (in)       | 87.0   | Yes                    | Ramp XSlope (%)             | 1.6  |
| N/A                                     | Flare Type LT         | Sloped | N/A                    | Flare Type RT               | N/A  |
| N/A                                     | Flare Slope LT (%)    | 2.4    | N/A                    | Flare Slope RT (%)          | 2.5  |
| N/A                                     | Flare Traversable LT? | No     | N/A                    | Flare Traversable RT?       | No   |
| Yes                                     | Landing Length (in)   | 51.0   | Yes                    | DWS Provided?               | Yes  |
| No                                      | Landing Width (in)    | 44.0   | Yes                    | DWS Contrast?               | Yes  |
| No                                      | Landing Slope (%)     | 3.8    | Yes                    | DWS Length (in)             | 24.0 |
| Yes                                     | Landing X Slope (%)   | 0.4    | No                     | DWS Full Width?             | No   |
| N/A                                     | Landing Curb? (Y/N)   | No     | No                     | DWS Offset (in)             | 8.5  |
| N/A                                     | Shared Landing?       | No     |                        |                             |      |
| No                                      | Gutter Ponding?       | Yes    | Yes                    | Gutter Slope (%)            | 0.8  |
| No                                      | Gutter Lip Ht (in)    | 2.0    | Yes                    | Gutter X Slope (%)          | 0.7  |
| N/A                                     | Painted X Walk1?      | No     | N/A                    | Painted X Walk2?            | No   |
|                                         | X Walk 1 Direction    | To W   |                        | X Walk 2 Direction          | To S |
| N/A                                     | X Walk 1 Width (in)   | N/A    | N/A                    | X Walk 2 Width (in)         | N/A  |
|                                         | X Walk 1 Slope (%)    | 1.2    |                        | X Walk 2 Slope (%)          | 0.7  |
|                                         | X Walk 1 X Slope (%)  | 3.0    |                        | X Walk 2 X Slope (%)        | 0.4  |
| N/A                                     | Ramp inside XWalk1?   | N/A    | N/A                    | Ramp inside XWalk2?         | N/A  |
|                                         | Road Slope (%)        | 0.9    | N/A                    | Clear Space?                | Yes  |
|                                         | Road X Slope (%)      | 0.3    | N/A                    | Clear Space to XWalk (in)   | N/A  |
| Yes                                     | Any Obstructions?     | No     | Yes                    | Storm Grate/Utility Hazard? | No   |
|                                         | Obstruction Type      |        |                        | Storm Grate/Utility Type    |      |
|                                         |                       | N/A    |                        |                             | N/A  |
|                                         |                       |        | Yes                    | Surface Condition? (G/P)    | Good |