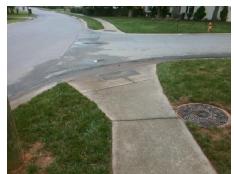

Remove & Replace Curb Ramp With Two New Directional Ramps or Equivalent. Grind Gutter Lip.

Surveyor Notes:

VERIFIED GUTTER SLOPES AS CORRECT, LIP HEIGHT 2.0

PROW/ADA:

R304.2.1, R304.2.2-Perp, R304.3.2-Para, R305.1.4, R305.2, R302.7, R302.7.2

Total Cost: \$ 3400.00

| Field Measurements/Component Compliance |                       |        |                        |                             |      |
|-----------------------------------------|-----------------------|--------|------------------------|-----------------------------|------|
| Compliance Description                  |                       | Data   | Compliance Description |                             | Data |
| N/A                                     | Ramp Length (in)      | 52.0   | Yes                    | Ramp Slope (%)              | 7.4  |
| Yes                                     | Ramp Width (in)       | 87.0   | Yes                    | Ramp XSlope (%)             | 1.6  |
| N/A                                     | Flare Type LT         | Sloped | N/A                    | Flare Type RT               | N/A  |
| N/A                                     | Flare Slope LT (%)    | 2.4    | N/A                    | Flare Slope RT (%)          | 2.5  |
| N/A                                     | Flare Traversable LT? | No     | N/A                    | Flare Traversable RT?       | No   |
| Yes                                     | Landing Length (in)   | 51.0   | Yes                    | DWS Provided?               | Yes  |
| No                                      | Landing Width (in)    | 44.0   | Yes                    | DWS Contrast?               | Yes  |
| No                                      | Landing Slope (%)     | 3.8    | Yes                    | DWS Length (in)             | 24.0 |
| Yes                                     | Landing X Slope (%)   | 0.4    | No                     | DWS Full Width?             | No   |
| N/A                                     | Landing Curb? (Y/N)   | No     | No                     | DWS Offset (in)             | 8.5  |
| N/A                                     | Shared Landing?       | No     |                        |                             |      |
| No                                      | Gutter Ponding?       | Yes    | Yes                    | Gutter Slope (%)            | 0.8  |
| No                                      | Gutter Lip Ht (in)    | 2.0    | Yes                    | Gutter X Slope (%)          | 0.7  |
| N/A                                     | Painted X Walk1?      | No     | N/A                    | Painted X Walk2?            | No   |
|                                         | X Walk 1 Direction    | To W   |                        | X Walk 2 Direction          | To S |
| N/A                                     | X Walk 1 Width (in)   | N/A    | N/A                    | X Walk 2 Width (in)         | N/A  |
|                                         | X Walk 1 Slope (%)    | 1.2    |                        | X Walk 2 Slope (%)          | 0.7  |
|                                         | X Walk 1 X Slope (%)  | 3.0    |                        | X Walk 2 X Slope (%)        | 0.4  |
| N/A                                     | Ramp inside XWalk1?   | N/A    | N/A                    | Ramp inside XWalk2?         | N/A  |
|                                         | Road Slope (%)        | 0.9    | N/A                    | Clear Space?                | Yes  |
|                                         | Road X Slope (%)      | 0.3    | N/A                    | Clear Space to XWalk (in)   | N/A  |
| Yes                                     | Any Obstructions?     | No     | Yes                    | Storm Grate/Utility Hazard? | No   |
|                                         | Obstruction Type      |        |                        | Storm Grate/Utility Type    |      |
|                                         |                       | N/A    |                        |                             | N/A  |
|                                         |                       |        | Yes                    | Surface Condition? (G/P)    | Good |