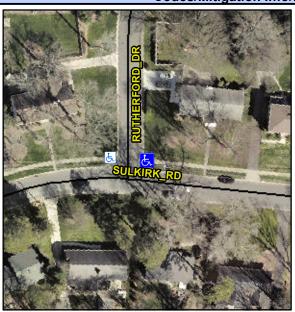

## Access Compliance Report Public Rights-of-Way (Curb Ramps)

Intersection ID: 21120 Main Street: RUTHERFORD\_DR Cross Street: SULKIRK\_RD Location: NE

ADA ID: 050BF3BE5177 Ramp Type: PerpDiag Initial Pass/Fail: Pass Overall Compliance: No Severity Score: 17.5

Codes/Mitigation Info/Possible Solution

Field Measurements/Component Compliance

Street 1 Name
Stop Condition-Street 2
Street 2 Name
Stop Condition-Street 1

RUTHERFORD DR
StopSign
SULKIRK RD
None

Possible Solutions: