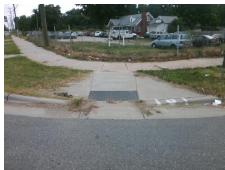

## **Access Compliance Report Public Rights-of-Way** (Curb Ramps)

Intersection ID: 6998 Main Street: NEVIN\_RD Cross Street: STATESVILLE\_RD Location: NE **Overall Compliance: No** ADA ID: 050C1F419B5C Ramp Type: Perp Initial Pass/Fail: Fail **Severity Score:** 8.75

Total Cost: 1850.00

| Field Measurements/Component Compliance |                       |      |      |                             |      |  |  |
|-----------------------------------------|-----------------------|------|------|-----------------------------|------|--|--|
| Comp                                    | liance Description    | Data | Comp | liance Description          | Data |  |  |
| N/A                                     | Ramp Length (in)      | 96.5 | Yes  | Ramp Slope (%)              | 7.7  |  |  |
| No                                      | Ramp Width (in)       | 47.0 | Yes  | Ramp XSlope (%)             | 0.8  |  |  |
| N/A                                     | Flare Type LT         | N/A  | N/A  | Flare Type RT               | N/A  |  |  |
| N/A                                     | Flare Slope LT (%)    | N/A  | N/A  | Flare Slope RT (%)          | N/A  |  |  |
| N/A                                     | Flare Traversable LT? | N/A  | N/A  | Flare Traversable RT?       | N/A  |  |  |
| N/A                                     | Landing Length (in)   | N/A  | N/A  | DWS Provided?               | N/A  |  |  |
| N/A                                     | Landing Width (in)    | N/A  | N/A  | DWS Contrast?               | N/A  |  |  |
| N/A                                     | Landing Slope (%)     | N/A  | N/A  | DWS Length (in)             | N/A  |  |  |
| N/A                                     | Landing X Slope (%)   | N/A  | N/A  | DWS Full Width?             | N/A  |  |  |
| N/A                                     | Landing Curb? (Y/N)   | N/A  | N/A  | DWS Offset (in)             | N/A  |  |  |
| N/A                                     | Shared Landing?       | N/A  |      |                             |      |  |  |
| N/A                                     | Gutter Ponding?       | N/A  | N/A  | Gutter Slope (%)            | N/A  |  |  |
| N/A                                     | Gutter Lip Ht (in)    | N/A  | N/A  | Gutter X Slope (%)          | N/A  |  |  |
| N/A                                     | Painted X Walk1?      | No   | N/A  | Painted X Walk2?            | N/A  |  |  |
|                                         | X Walk 1 Direction    | To S |      | X Walk 2 Direction          | N/A  |  |  |
| N/A                                     | X Walk 1 Width (in)   | N/A  | N/A  | X Walk 2 Width (in)         | N/A  |  |  |
|                                         | X Walk 1 Slope (%)    | 3.0  |      | X Walk 2 Slope (%)          | N/A  |  |  |
|                                         | X Walk 1 X Slope (%)  | 1.2  |      | X Walk 2 X Slope (%)        | N/A  |  |  |
| N/A                                     | Ramp inside XWalk1?   | N/A  | N/A  | Ramp inside XWalk2?         | N/A  |  |  |
|                                         | Road Slope (%)        | N/A  | N/A  | Clear Space?                | N/A  |  |  |
|                                         | Road X Slope (%)      | N/A  | N/A  | Clear Space to XWalk (in)   | N/A  |  |  |
| N/A                                     | Any Obstructions?     | N/A  | N/A  | Storm Grate/Utility Hazard? | N/A  |  |  |
|                                         | Obstruction Type      |      |      | Storm Grate/Utility Type    |      |  |  |
|                                         |                       | N/A  |      |                             | N/A  |  |  |
|                                         |                       |      | Yes  | Surface Condition? (G/P)    | Good |  |  |
|                                         | 4                     |      |      |                             |      |  |  |