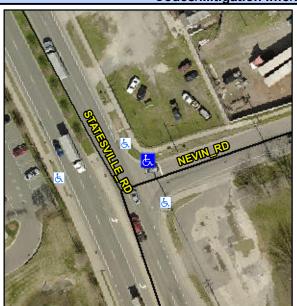

## **Access Compliance Report Public Rights-of-Way** (Curb Ramps)

Intersection ID: 6998 Main Street: NEVIN\_RD Cross Street: STATESVILLE\_RD Location: NE **Overall Compliance: No** ADA ID: 050C1F419B5C Ramp Type: Perp Initial Pass/Fail: Fail **Severity Score:** 8.75

**Codes/Mitigation Info/Possible Solution** 

**NEVIN RD** Street 1 Name Stop Condition-Street 2 StopSign Street 2 Name N/A Stop Condition-Street 1 N/A

| occibio Colditoli             |     |  |
|-------------------------------|-----|--|
| ossible Solutions:            | Cor |  |
| Remove & Replace Entire Ramp. |     |  |
| ·                             | No  |  |
|                               | N/A |  |
| surveyor Notes:               | N/A |  |
| N/A                           | N/A |  |
|                               | N/A |  |
|                               | N/A |  |
|                               | N/A |  |
| ROW/ADA:                      | N/A |  |
| Not Found, R304.5.1           | N/A |  |
|                               |     |  |