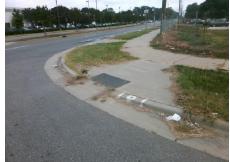

## **Access Compliance Report Public Rights-of-Way** (Curb Ramps)

Intersection ID: 6998 Main Street: NEVIN\_RD Cross Street: STATESVILLE\_RD Location: NE **Overall Compliance: No** ADA ID: 050C1F419B5C Ramp Type: Perp Initial Pass/Fail: Fail **Severity Score:** 8.75

Total Cost: 1850.00

| Field Measurements/Component Compliance |                       |      |      |                             |      |  |  |
|-----------------------------------------|-----------------------|------|------|-----------------------------|------|--|--|
| Comp                                    | liance Description    | Data | Comp | liance Description          | Data |  |  |
| N/A                                     | Ramp Length (in)      | 96.5 | Yes  | Ramp Slope (%)              | 7.7  |  |  |
| No                                      | Ramp Width (in)       | 47.0 | Yes  | Ramp XSlope (%)             | 0.8  |  |  |
| N/A                                     | Flare Type LT         | N/A  | N/A  | Flare Type RT               | N/A  |  |  |
| N/A                                     | Flare Slope LT (%)    | N/A  | N/A  | Flare Slope RT (%)          | N/A  |  |  |
| N/A                                     | Flare Traversable LT? | N/A  | N/A  | Flare Traversable RT?       | N/A  |  |  |
| N/A                                     | Landing Length (in)   | N/A  | N/A  | DWS Provided?               | N/A  |  |  |
| N/A                                     | Landing Width (in)    | N/A  | N/A  | DWS Contrast?               | N/A  |  |  |
| N/A                                     | Landing Slope (%)     | N/A  | N/A  | DWS Length (in)             | N/A  |  |  |
| N/A                                     | Landing X Slope (%)   | N/A  | N/A  | DWS Full Width?             | N/A  |  |  |
| N/A                                     | Landing Curb? (Y/N)   | N/A  | N/A  | DWS Offset (in)             | N/A  |  |  |
| N/A                                     | Shared Landing?       | N/A  |      |                             |      |  |  |
| N/A                                     | Gutter Ponding?       | N/A  | N/A  | Gutter Slope (%)            | N/A  |  |  |
| N/A                                     | Gutter Lip Ht (in)    | N/A  | N/A  | Gutter X Slope (%)          | N/A  |  |  |
| N/A                                     | Painted X Walk1?      | No   | N/A  | Painted X Walk2?            | N/A  |  |  |
|                                         | X Walk 1 Direction    | To S |      | X Walk 2 Direction          | N/A  |  |  |
| N/A                                     | X Walk 1 Width (in)   | N/A  | N/A  | X Walk 2 Width (in)         | N/A  |  |  |
|                                         | X Walk 1 Slope (%)    | 3.0  |      | X Walk 2 Slope (%)          | N/A  |  |  |
|                                         | X Walk 1 X Slope (%)  | 1.2  |      | X Walk 2 X Slope (%)        | N/A  |  |  |
| N/A                                     | Ramp inside XWalk1?   | N/A  | N/A  | Ramp inside XWalk2?         | N/A  |  |  |
|                                         | Road Slope (%)        | N/A  | N/A  | Clear Space?                | N/A  |  |  |
|                                         | Road X Slope (%)      | N/A  | N/A  | Clear Space to XWalk (in)   | N/A  |  |  |
| N/A                                     | Any Obstructions?     | N/A  | N/A  | Storm Grate/Utility Hazard? | N/A  |  |  |
|                                         | Obstruction Type      |      |      | Storm Grate/Utility Type    |      |  |  |
|                                         |                       | N/A  |      |                             | N/A  |  |  |
|                                         |                       |      | Yes  | Surface Condition? (G/P)    | Good |  |  |
|                                         | 4                     |      |      |                             |      |  |  |