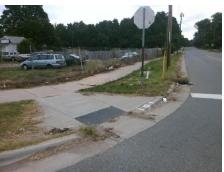

## **Access Compliance Report Public Rights-of-Way** (Curb Ramps)

Intersection ID: 6998 Main Street: NEVIN\_RD Cross Street: STATESVILLE\_RD Location: NE **Overall Compliance: No** ADA ID: 050C1F419B5C Ramp Type: Perp Initial Pass/Fail: Fail **Severity Score:** 8.75

Total Cost: 1850.00

| Field Measurements/Component Compliance |                       |      |      |                             |      |  |  |
|-----------------------------------------|-----------------------|------|------|-----------------------------|------|--|--|
| Comp                                    | liance Description    | Data | Comp | liance Description          | Data |  |  |
| N/A                                     | Ramp Length (in)      | 96.5 | Yes  | Ramp Slope (%)              | 7.7  |  |  |
| No                                      | Ramp Width (in)       | 47.0 | Yes  | Ramp XSlope (%)             | 0.8  |  |  |
| N/A                                     | Flare Type LT         | N/A  | N/A  | Flare Type RT               | N/A  |  |  |
| N/A                                     | Flare Slope LT (%)    | N/A  | N/A  | Flare Slope RT (%)          | N/A  |  |  |
| N/A                                     | Flare Traversable LT? | N/A  | N/A  | Flare Traversable RT?       | N/A  |  |  |
| N/A                                     | Landing Length (in)   | N/A  | N/A  | DWS Provided?               | N/A  |  |  |
| N/A                                     | Landing Width (in)    | N/A  | N/A  | DWS Contrast?               | N/A  |  |  |
| N/A                                     | Landing Slope (%)     | N/A  | N/A  | DWS Length (in)             | N/A  |  |  |
| N/A                                     | Landing X Slope (%)   | N/A  | N/A  | DWS Full Width?             | N/A  |  |  |
| N/A                                     | Landing Curb? (Y/N)   | N/A  | N/A  | DWS Offset (in)             | N/A  |  |  |
| N/A                                     | Shared Landing?       | N/A  |      |                             |      |  |  |
| N/A                                     | Gutter Ponding?       | N/A  | N/A  | Gutter Slope (%)            | N/A  |  |  |
| N/A                                     | Gutter Lip Ht (in)    | N/A  | N/A  | Gutter X Slope (%)          | N/A  |  |  |
| N/A                                     | Painted X Walk1?      | No   | N/A  | Painted X Walk2?            | N/A  |  |  |
|                                         | X Walk 1 Direction    | To S |      | X Walk 2 Direction          | N/A  |  |  |
| N/A                                     | X Walk 1 Width (in)   | N/A  | N/A  | X Walk 2 Width (in)         | N/A  |  |  |
|                                         | X Walk 1 Slope (%)    | 3.0  |      | X Walk 2 Slope (%)          | N/A  |  |  |
|                                         | X Walk 1 X Slope (%)  | 1.2  |      | X Walk 2 X Slope (%)        | N/A  |  |  |
| N/A                                     | Ramp inside XWalk1?   | N/A  | N/A  | Ramp inside XWalk2?         | N/A  |  |  |
|                                         | Road Slope (%)        | N/A  | N/A  | Clear Space?                | N/A  |  |  |
|                                         | Road X Slope (%)      | N/A  | N/A  | Clear Space to XWalk (in)   | N/A  |  |  |
| N/A                                     | Any Obstructions?     | N/A  | N/A  | Storm Grate/Utility Hazard? | N/A  |  |  |
|                                         | Obstruction Type      |      |      | Storm Grate/Utility Type    |      |  |  |
|                                         |                       | N/A  |      |                             | N/A  |  |  |
|                                         |                       |      | Yes  | Surface Condition? (G/P)    | Good |  |  |
|                                         | 4                     |      |      |                             |      |  |  |