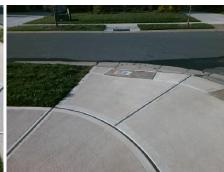

## **Access Compliance Report Public Rights-of-Way** (Curb Ramps)

Data

5.2

3.4

N/A

N/A

Intersection ID: 52928 Main Street: GRAY OAK LN Cross Street: MAPLE OAK DR Location: NE ADA ID: 05151D21D192 Ramp Type: Perp Initial Pass/Fail: Fail **Overall Compliance: No Severity Score:** 10

Ramp Slope (%)

Ramp XSlope (%)

Flare Slope RT (%)

Flare Type RT

MAPLE OAK DR Street 1 Name Stop Condition-Street 2 None Street 2 Name N/A Stop Condition-Street 1 N/A

| )                    | Possible Solution             |        |       | Field Me         |
|----------------------|-------------------------------|--------|-------|------------------|
|                      | Possible Solutions:           | Compli | ance  | Description      |
| 100                  | Remove & Replace Entire Ramp. | N/A    | Ram   | p Length (in)    |
|                      | •                             | No     | Ram   | p Width (in)     |
|                      |                               | N/A    | Flare | Type LT          |
|                      |                               | N/A    | Flare | e Slope LT (%)   |
| 1000                 |                               | N/A    | Flare | Traversable LT   |
|                      |                               | N/A    | Land  | ing Length (in)  |
| 6                    | Surveyor Notes:               | N/A    | Land  | ing Width (in)   |
|                      | N/A                           | N/A    | Land  | ing Slope (%)    |
| -                    |                               | N/A    | Land  | ing X Slope (%)  |
| -                    |                               | N/A    | Land  | ing Curb? (Y/N)  |
| Contract of the last |                               | N/A    | Share | ed Landing?      |
| 7                    | PROW/ADA:                     | N/A    | Gutte | er Ponding?      |
| 4                    | R304.5.1, R304.5.3            | N/A    | Gutte | er Lip Ht (in)   |
| 7                    |                               | N/A    | Paint | ed X Walk1?      |
| 100                  |                               |        | X Wa  | alk 1 Direction  |
|                      |                               | N/A    | X Wa  | alk 1 Width (in) |
|                      |                               |        | X Wa  | alk 1 Slope (%)  |
|                      |                               |        | X Wa  | alk 1 X Slope (% |
|                      |                               | N/A    | Ramı  | p inside XWalk1  |
|                      |                               |        | Road  | l Slope (%)      |
|                      |                               |        |       |                  |