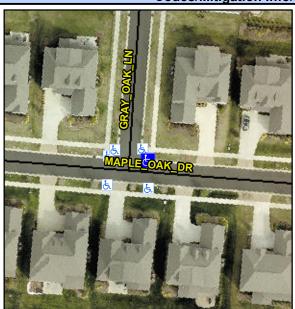

## **Access Compliance Report Public Rights-of-Way** (Curb Ramps)

Data

5.2

3.4

N/A

N/A

Intersection ID: 52928 Main Street: GRAY OAK LN Cross Street: MAPLE OAK DR Location: NE ADA ID: 05151D21D192 Ramp Type: Perp Initial Pass/Fail: Fail **Overall Compliance: No Severity Score:** 10

Ramp Slope (%)

Ramp XSlope (%)

Flare Slope RT (%)

Flare Type RT

MAPLE OAK DR Street 1 Name Stop Condition-Street 2 None Street 2 Name N/A Stop Condition-Street 1 N/A

| )                    | Possible Solution             |        |       | Field Me         |
|----------------------|-------------------------------|--------|-------|------------------|
|                      | Possible Solutions:           | Compli | ance  | Description      |
| 100                  | Remove & Replace Entire Ramp. | N/A    | Ram   | p Length (in)    |
|                      | •                             | No     | Ram   | p Width (in)     |
|                      |                               | N/A    | Flare | Type LT          |
|                      |                               | N/A    | Flare | e Slope LT (%)   |
| 1000                 |                               | N/A    | Flare | Traversable LT   |
|                      |                               | N/A    | Land  | ing Length (in)  |
| 6                    | Surveyor Notes:               | N/A    | Land  | ing Width (in)   |
|                      | N/A                           | N/A    | Land  | ing Slope (%)    |
| -                    |                               | N/A    | Land  | ing X Slope (%)  |
| -                    |                               | N/A    | Land  | ing Curb? (Y/N)  |
| Contract of the last |                               | N/A    | Share | ed Landing?      |
| 7                    | PROW/ADA:                     | N/A    | Gutte | er Ponding?      |
| 4                    | R304.5.1, R304.5.3            | N/A    | Gutte | er Lip Ht (in)   |
| 7                    |                               | N/A    | Paint | ed X Walk1?      |
| 100                  |                               |        | X Wa  | alk 1 Direction  |
|                      |                               | N/A    | X Wa  | alk 1 Width (in) |
|                      |                               |        | X Wa  | alk 1 Slope (%)  |
|                      |                               |        | X Wa  | alk 1 X Slope (% |
|                      |                               | N/A    | Ramı  | p inside XWalk1  |
|                      |                               |        | Road  | l Slope (%)      |
|                      |                               |        |       |                  |