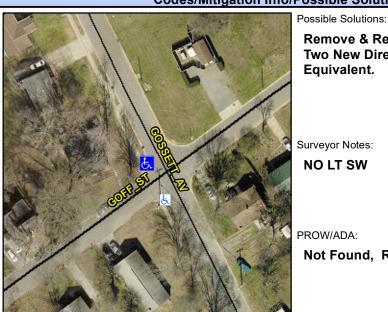

## **Access Compliance Report Public Rights-of-Way** (Curb Ramps)

Intersection ID: 8277 Main Street: GOFF ST **Cross Street: GOSSETT AV** Location: W ADA ID: 05180372F750 Ramp Type: BlendTrans2 Initial Pass/Fail: Fail **Overall Compliance: No Severity Score:** 10

**Codes/Mitigation Info/Possible Solution** 

**GOFF ST** Street 1 Name Stop Condition-Street 1 StopSign Street 2 Name N/A Stop Condition-Street 2 N/A **Remove & Replace Curb Ramp With Two New Directional Ramps or** Equivalent.

Surveyor Notes:

**NO LT SW** 

PROW/ADA:

Not Found, R304.5.1, R304.5.3

Total Cost:

3200.00

| Field Measurements/Component Compliance |                         |       |     |                             |      |
|-----------------------------------------|-------------------------|-------|-----|-----------------------------|------|
| Compliance Description                  |                         | Data  | Com | pliance Description         | Data |
| N/                                      | A Ramp Length (in)      | 112.0 | Yes | BlendTrans Slope (%)        | 2.1  |
| No                                      | Ramp Width (in)         | 47.5  | No  | BlendTrans XSlope (%)       | 3.5  |
| N/                                      | A Flare Type LT         | N/A   | N/A | Flare Type RT               | N/A  |
| N/                                      | A Flare Slope LT (%)    | N/A   | N/A | Flare Slope RT (%)          | N/A  |
| N/                                      | A Flare Traversable LT? | N/A   | N/A | Flare Traversable RT?       | N/A  |
| N/                                      | A Landing Length (in)   | N/A   | N/A | DWS Provided?               | N/A  |
| N/                                      | A Landing Width (in)    | N/A   | N/A | DWS Contrast?               | N/A  |
| N/                                      | A Landing Slope (%)     | N/A   | N/A | DWS Length (in)             | N/A  |
| N/                                      | A Landing X Slope (%)   | N/A   | N/A | DWS Full Width?             | N/A  |
| N/                                      | A Landing Curb? (Y/N)   | N/A   | N/A | DWS Offset (in)             | N/A  |
| N/                                      | A Shared Landing?       | N/A   |     |                             |      |
| N/                                      | A Gutter Ponding?       | N/A   | N/A | Gutter Slope (%)            | N/A  |
| N/                                      | A Gutter Lip Ht (in)    | N/A   | N/A | Gutter X Slope (%)          | N/A  |
| N/                                      | A Painted X Walk1?      | No    | N/A | Painted X Walk2?            | N/A  |
|                                         | X Walk 1 Direction      | To S  |     | X Walk 2 Direction          | N/A  |
|                                         | X Walk 1 Width (in)     | N/A   |     | X Walk 2 Width (in)         | N/A  |
|                                         | X Walk 1 Slope (%)      | 0.2   |     | X Walk 2 Slope (%)          | N/A  |
|                                         | X Walk 1 X Slope (%)    | 4.8   |     | X Walk 2 X Slope (%)        | N/A  |
| N/                                      | A Ramp inside XWalk1?   | N/A   | N/A | Ramp inside XWalk2?         | N/A  |
|                                         | Road Slope (%)          | 4.8   |     | Clear Space?                | N/A  |
|                                         | Road X Slope (%)        | 0.2   | N/A | Clear Space to XWalk (in)   | N/A  |
| N/                                      | A Any Obstructions?     | N/A   | N/A | Storm Grate/Utility Hazard? | N/A  |
|                                         | Obstruction Type        |       |     | Storm Grate/Utility Type    |      |
|                                         |                         | N/A   |     |                             | N/A  |
|                                         |                         |       | Yes | Surface Condition? (G/P)    | Good |
|                                         |                         |       | No  | Curb Slope (%)              | 15.6 |