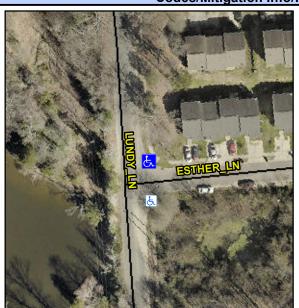

## **Access Compliance Report Public Rights-of-Way** (Curb Ramps)

Intersection ID: 42552 Main Street: ESTHER\_LN **Cross Street: LUNDY\_LN** Location:

Severity Score: 13.75 **Overall Compliance: No ADA ID: 051C05AC71FD** Ramp Type: Perp Initial Pass/Fail: Fail

## **Codes/Mitigation Info/Possible Solution**

| Street 1 Name           | ESTHER LN |
|-------------------------|-----------|
| Stop Condition-Street 2 | StopSign  |
| Street 2 Name           | N/A       |
| Stop Condition-Street 1 | N/A       |