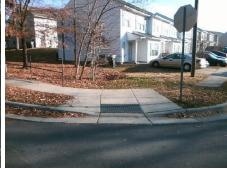

## **Access Compliance Report Public Rights-of-Way** (Curb Ramps)

Intersection ID: 42552 Main Street: ESTHER\_LN **Cross Street: LUNDY\_LN** Location:

Severity Score: 13.75 **Overall Compliance: No ADA ID: 051C05AC71FD** Ramp Type: Perp Initial Pass/Fail: Fail

|  | 10) |  |
|--|-----|--|
|  |     |  |

Total Cost:

1850.00

| Field Measurements/Component Compliance |                       |      |       |       |                         |      |
|-----------------------------------------|-----------------------|------|-------|-------|-------------------------|------|
| Compl                                   | liance Description    | Data | Compl | iance | Description             | Data |
| I/A                                     | Ramp Length (in)      | 49.0 | No    | Ramp  | Slope (%)               | 9.9  |
| es                                      | Ramp Width (in)       | 48.0 | No    | Ramp  | XSlope (%)              | 3.7  |
| I/A                                     | Flare Type LT         | N/A  | N/A   | Flare | Type RT                 | N/A  |
| I/A                                     | Flare Slope LT (%)    | N/A  | N/A   | Flare | Slope RT (%)            | N/A  |
| I/A                                     | Flare Traversable LT? | N/A  | N/A   | Flare | Traversable RT?         | N/A  |
| I/A                                     | Landing Length (in)   | N/A  | N/A   | DWS   | Provided?               | N/A  |
| I/A                                     | Landing Width (in)    | N/A  | N/A   | DWS   | Contrast?               | N/A  |
| I/A                                     | Landing Slope (%)     | N/A  | N/A   | DWS   | Length (in)             | N/A  |
| I/A                                     | Landing X Slope (%)   | N/A  | N/A   | DWS   | Full Width?             | N/A  |
| I/A                                     | Landing Curb? (Y/N)   | N/A  | N/A   | DWS   | Offset (in)             | N/A  |
| I/A                                     | Shared Landing?       | N/A  |       |       |                         |      |
| I/A                                     | Gutter Ponding?       | N/A  | N/A   | Gutte | r Slope (%)             | N/A  |
| I/A                                     | Gutter Lip Ht (in)    | N/A  | N/A   | Gutte | r X Slope (%)           | N/A  |
| I/A                                     | Painted X Walk1?      | No   | N/A   | Paint | ed X Walk2?             | N/A  |
|                                         | X Walk 1 Direction    | To S |       | X Wa  | lk 2 Direction          | N/A  |
| I/A                                     | X Walk 1 Width (in)   | N/A  | N/A   | X Wa  | lk 2 Width (in)         | N/A  |
|                                         | X Walk 1 Slope (%)    | 3.1  |       | X Wa  | lk 2 Slope (%)          | N/A  |
|                                         | X Walk 1 X Slope (%)  | 0.8  |       | X Wa  | lk 2 X Slope (%)        | N/A  |
| I/A                                     | Ramp inside XWalk1?   | N/A  | N/A   | Ram   | inside XWalk2?          | N/A  |
|                                         | Road Slope (%)        | N/A  | N/A   | Clear | Space?                  | N/A  |
|                                         | Road X Slope (%)      | N/A  | N/A   | Clear | Space to XWalk (in)     | N/A  |
| N/A                                     | Any Obstructions?     | N/A  | N/A   | Storn | n Grate/Utility Hazard? | N/A  |
|                                         | Obstruction Type      |      |       | Storn | n Grate/Utility Type    |      |
|                                         |                       | N/A  |       |       |                         | N/A  |
|                                         |                       |      | Yes   | Surfa | ce Condition? (G/P)     | Good |