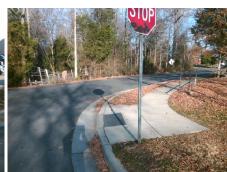

## **Access Compliance Report Public Rights-of-Way** (Curb Ramps)

Intersection ID: 42552 Main Street: ESTHER\_LN **Cross Street: LUNDY\_LN** Location:

Severity Score: 13.75 **Overall Compliance: No ADA ID: 051C05AC71FD** Ramp Type: Perp Initial Pass/Fail: Fail

|  | 10) |  |
|--|-----|--|
|  |     |  |

Total Cost:

1850.00

| Field Measurements/Component Compliance |                       |      |       |       |                         |      |
|-----------------------------------------|-----------------------|------|-------|-------|-------------------------|------|
| Compl                                   | liance Description    | Data | Compl | iance | Description             | Data |
| I/A                                     | Ramp Length (in)      | 49.0 | No    | Ramp  | Slope (%)               | 9.9  |
| es                                      | Ramp Width (in)       | 48.0 | No    | Ramp  | XSlope (%)              | 3.7  |
| I/A                                     | Flare Type LT         | N/A  | N/A   | Flare | Type RT                 | N/A  |
| I/A                                     | Flare Slope LT (%)    | N/A  | N/A   | Flare | Slope RT (%)            | N/A  |
| I/A                                     | Flare Traversable LT? | N/A  | N/A   | Flare | Traversable RT?         | N/A  |
| I/A                                     | Landing Length (in)   | N/A  | N/A   | DWS   | Provided?               | N/A  |
| I/A                                     | Landing Width (in)    | N/A  | N/A   | DWS   | Contrast?               | N/A  |
| I/A                                     | Landing Slope (%)     | N/A  | N/A   | DWS   | Length (in)             | N/A  |
| I/A                                     | Landing X Slope (%)   | N/A  | N/A   | DWS   | Full Width?             | N/A  |
| I/A                                     | Landing Curb? (Y/N)   | N/A  | N/A   | DWS   | Offset (in)             | N/A  |
| I/A                                     | Shared Landing?       | N/A  |       |       |                         |      |
| I/A                                     | Gutter Ponding?       | N/A  | N/A   | Gutte | r Slope (%)             | N/A  |
| I/A                                     | Gutter Lip Ht (in)    | N/A  | N/A   | Gutte | r X Slope (%)           | N/A  |
| I/A                                     | Painted X Walk1?      | No   | N/A   | Paint | ed X Walk2?             | N/A  |
|                                         | X Walk 1 Direction    | To S |       | X Wa  | lk 2 Direction          | N/A  |
| I/A                                     | X Walk 1 Width (in)   | N/A  | N/A   | X Wa  | lk 2 Width (in)         | N/A  |
|                                         | X Walk 1 Slope (%)    | 3.1  |       | X Wa  | lk 2 Slope (%)          | N/A  |
|                                         | X Walk 1 X Slope (%)  | 0.8  |       | X Wa  | lk 2 X Slope (%)        | N/A  |
| I/A                                     | Ramp inside XWalk1?   | N/A  | N/A   | Ram   | inside XWalk2?          | N/A  |
|                                         | Road Slope (%)        | N/A  | N/A   | Clear | Space?                  | N/A  |
|                                         | Road X Slope (%)      | N/A  | N/A   | Clear | Space to XWalk (in)     | N/A  |
| N/A                                     | Any Obstructions?     | N/A  | N/A   | Storn | n Grate/Utility Hazard? | N/A  |
|                                         | Obstruction Type      |      |       | Storn | n Grate/Utility Type    |      |
|                                         |                       | N/A  |       |       |                         | N/A  |
|                                         |                       |      | Yes   | Surfa | ce Condition? (G/P)     | Good |