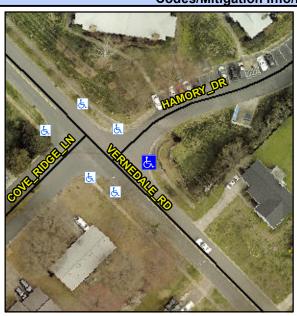

## **Access Compliance Report Public Rights-of-Way** (Curb Ramps)

Intersection ID: 13494 Main Street: HAMORY DR Cross Street: VERNEDALE\_RD Location: ADA ID: 051D057A7465 Ramp Type: PerpDiag Initial Pass/Fail: Fail **Overall Compliance: No** Severity Score: 13.75

**Codes/Mitigation Info/Possible Solution** 

Street 1 Name Stop Condition-Street 2 Street 2 Name Stop Condition-Street 1

**HARMONY DR** StopSign **VERNEDALE RD** None

Possible Solutions: Remove & Replace Curb Ramp With **Two New Directional Ramps or** Equivalent. Surveyor Notes: N/A PROW/ADA: R304.2.2, R304.5.3