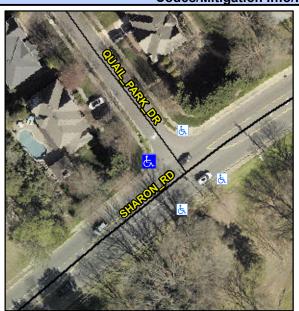

## Access Compliance Report Public Rights-of-Way (Curb Ramps)

Intersection ID: 30503Main Street: SHARON\_RDCross Street: QUAIL\_PARK\_DRLocation:NWADA ID: 05215D566353Ramp Type: PerpDiagInitial Pass/Fail: FailOverall Compliance: NoSeverity Score:10

## Field Measurements/Component Compliance

Street 1 Name
Stop Condition-Street 2
Street 2 Name
Stop Condition-Street 1

SHARON RD None QUAIL PARK DR StopSign Possible Solutions:

Remove & Replace Curb Ramp With Two New Directional Ramps or Equivalent.