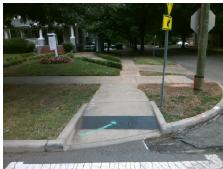

Intersection ID: 14648 Main Street: EAST\_BV Cross Street: LENNOX\_AV Location: NE

ADA ID: 0524964FE81A Ramp Type: Directional1 Initial Pass/Fail: Fail Overall Compliance: No Severity Score: 12.5

Codes/Mitigation Info/Possible Solution

N/A

Street 1 Name EAST BV
Stop Condition-Street 1 None
Street 2 Name N/A
Stop Condition-Street 2 N/A

| OSSIDIE SOIGLION              |        |                                | i ieiu ivieasui   |
|-------------------------------|--------|--------------------------------|-------------------|
| Possible Solutions:           | Compli | ance                           | Description       |
| Remove & Replace Entire Ramp. | N/A    | Ram                            | p Length (in)     |
| •                             | Yes    | Ram                            | p Width (in)      |
|                               | No     | Ramp Slope (%) Ramp XSlope (%) |                   |
|                               | Yes    |                                |                   |
|                               | N/A    | Flare                          | Type LT           |
|                               | N/A    | Flare                          | Slope LT (%)      |
| Surveyor Notes:               | N/A    | Flare                          | Traversable LT?   |
| N/A                           | N/A    | Land                           | ing Length (in)   |
|                               | N/A    | Land                           | ing Width (in)    |
|                               | N/A    | Land                           | ing Slope (%)     |
|                               | N/A    | Land                           | ing X Slope (%)   |
| PROW/ADA:                     | N/A    | Land                           | ing Curb? (Y/N)   |
| R304.2.2                      | N/A    | Share                          | ed Landing?       |
|                               | N/A    | Gutte                          | er Ponding?       |
|                               | N/A    | Gutte                          | er Lip Ht (in)    |
|                               | N/A    | Paint                          | ed X Walk1?       |
|                               |        | X Wa                           | alk 1 Direction   |
|                               |        | X Wa                           | alk 1 Width (in)  |
|                               |        | X Wa                           | alk 1 Slope (%)   |
|                               |        | X Wa                           | alk 1 X Slope (%) |
|                               | N/A    | Ram                            | p inside XWalk1?  |
|                               |        |                                |                   |