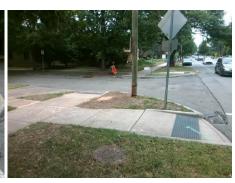

Intersection ID: 14648 Main Street: EAST\_BV Cross Street: LENNOX\_AV Location: NE

ADA ID: 0524964FE81A Ramp Type: Directional1 Initial Pass/Fail: Fail Overall Compliance: No Severity Score: 12.5

Codes/Mitigation Info/Possible Solution

N/A

Street 1 Name EAST BV
Stop Condition-Street 1 None
Street 2 Name N/A
Stop Condition-Street 2 N/A

| OSSIDIE SOIGLION              |        |                                | i ieiu ivieasui   |
|-------------------------------|--------|--------------------------------|-------------------|
| Possible Solutions:           | Compli | ance                           | Description       |
| Remove & Replace Entire Ramp. | N/A    | Ram                            | p Length (in)     |
| •                             | Yes    | Ram                            | p Width (in)      |
|                               | No     | Ramp Slope (%) Ramp XSlope (%) |                   |
|                               | Yes    |                                |                   |
|                               | N/A    | Flare                          | Type LT           |
|                               | N/A    | Flare                          | Slope LT (%)      |
| Surveyor Notes:               | N/A    | Flare                          | Traversable LT?   |
| N/A                           | N/A    | Land                           | ing Length (in)   |
|                               | N/A    | Land                           | ing Width (in)    |
|                               | N/A    | Land                           | ing Slope (%)     |
|                               | N/A    | Land                           | ing X Slope (%)   |
| PROW/ADA:                     | N/A    | Land                           | ing Curb? (Y/N)   |
| R304.2.2                      | N/A    | Share                          | ed Landing?       |
|                               | N/A    | Gutte                          | er Ponding?       |
|                               | N/A    | Gutte                          | er Lip Ht (in)    |
|                               | N/A    | Paint                          | ed X Walk1?       |
|                               |        | X Wa                           | alk 1 Direction   |
|                               |        | X Wa                           | alk 1 Width (in)  |
|                               |        | X Wa                           | alk 1 Slope (%)   |
|                               |        | X Wa                           | alk 1 X Slope (%) |
|                               | N/A    | Ram                            | p inside XWalk1?  |
|                               |        |                                |                   |