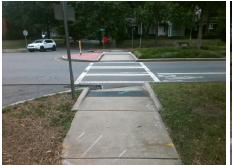

Intersection ID: 14648 Main Street: EAST\_BV Cross Street: LENNOX\_AV Location: NE

ADA ID: 0524964FE81A Ramp Type: Directional1 Initial Pass/Fail: Fail Overall Compliance: No Severity Score: 12.5

Codes/Mitigation Info/Possible Solution

N/A

Street 1 Name EAST BV
Stop Condition-Street 1 None
Street 2 Name N/A
Stop Condition-Street 2 N/A

| OSSIDIE SOIGLION              |        |                                | i ieiu ivieasui   |
|-------------------------------|--------|--------------------------------|-------------------|
| Possible Solutions:           | Compli | ance                           | Description       |
| Remove & Replace Entire Ramp. | N/A    | Ram                            | p Length (in)     |
| •                             | Yes    | Ram                            | p Width (in)      |
|                               | No     | Ramp Slope (%) Ramp XSlope (%) |                   |
|                               | Yes    |                                |                   |
|                               | N/A    | Flare                          | Type LT           |
|                               | N/A    | Flare                          | Slope LT (%)      |
| Surveyor Notes:               | N/A    | Flare                          | Traversable LT?   |
| N/A                           | N/A    | Land                           | ing Length (in)   |
|                               | N/A    | Land                           | ing Width (in)    |
|                               | N/A    | Land                           | ing Slope (%)     |
|                               | N/A    | Land                           | ing X Slope (%)   |
| PROW/ADA:                     | N/A    | Land                           | ing Curb? (Y/N)   |
| R304.2.2                      | N/A    | Share                          | ed Landing?       |
|                               | N/A    | Gutte                          | er Ponding?       |
|                               | N/A    | Gutte                          | er Lip Ht (in)    |
|                               | N/A    | Paint                          | ed X Walk1?       |
|                               |        | X Wa                           | alk 1 Direction   |
|                               |        | X Wa                           | alk 1 Width (in)  |
|                               |        | X Wa                           | alk 1 Slope (%)   |
|                               |        | X Wa                           | alk 1 X Slope (%) |
|                               | N/A    | Ram                            | p inside XWalk1?  |
|                               |        |                                |                   |