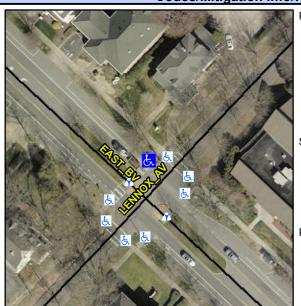

Intersection ID: 14648 Main Street: EAST\_BV Cross Street: LENNOX\_AV Location: NE

ADA ID: 0524964FE81A Ramp Type: Directional1 Initial Pass/Fail: Fail Overall Compliance: No Severity Score: 12.5

Codes/Mitigation Info/Possible Solution

N/A

Street 1 Name EAST BV
Stop Condition-Street 1 None
Street 2 Name N/A
Stop Condition-Street 2 N/A

| OSSIDIE SOIGLION              |        |                                | i ieiu ivieasui   |
|-------------------------------|--------|--------------------------------|-------------------|
| Possible Solutions:           | Compli | ance                           | Description       |
| Remove & Replace Entire Ramp. | N/A    | Ram                            | p Length (in)     |
| •                             | Yes    | Ram                            | p Width (in)      |
|                               | No     | Ramp Slope (%) Ramp XSlope (%) |                   |
|                               | Yes    |                                |                   |
|                               | N/A    | Flare                          | Type LT           |
|                               | N/A    | Flare                          | Slope LT (%)      |
| Surveyor Notes:               | N/A    | Flare                          | Traversable LT?   |
| N/A                           | N/A    | Land                           | ing Length (in)   |
|                               | N/A    | Land                           | ing Width (in)    |
|                               | N/A    | Land                           | ing Slope (%)     |
|                               | N/A    | Land                           | ing X Slope (%)   |
| PROW/ADA:                     | N/A    | Land                           | ing Curb? (Y/N)   |
| R304.2.2                      | N/A    | Share                          | ed Landing?       |
|                               | N/A    | Gutte                          | er Ponding?       |
|                               | N/A    | Gutte                          | er Lip Ht (in)    |
|                               | N/A    | Paint                          | ed X Walk1?       |
|                               |        | X Wa                           | alk 1 Direction   |
|                               |        | X Wa                           | alk 1 Width (in)  |
|                               |        | X Wa                           | alk 1 Slope (%)   |
|                               |        | X Wa                           | alk 1 X Slope (%) |
|                               | N/A    | Ram                            | p inside XWalk1?  |
|                               |        |                                |                   |