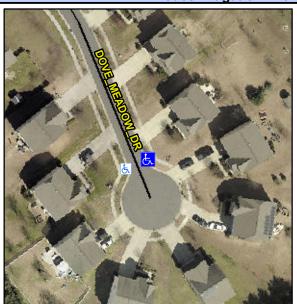

## **Access Compliance Report Public Rights-of-Way** (Curb Ramps)

Intersection ID: 10025077 Main Street: DOVE MEADOW DR **Cross Street: N/A** Location: NE **Overall Compliance: No** ADA ID: 052946376BF9 Ramp Type: Perp Initial Pass/Fail: Fail **Severity Score:** 10

## Field Measurements/Component Compliance

**DOVE MEADOW DR** Street 1 Name Stop Condition-Street 2 None Street 2 Name N/A Stop Condition-Street 1 N/A Possible Solutions: Remove & Replace Entire Ramp. Surveyor Notes: N/A R304.5.1, R304.5.3