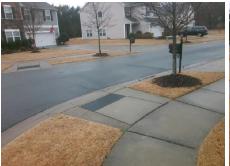

## Field Measurements/Component Compliance

**DOVE MEADOW DR** Street 1 Name Stop Condition-Street 2 None Street 2 Name N/A Stop Condition-Street 1 N/A Possible Solutions: Remove & Replace Entire Ramp. Surveyor Notes: N/A R304.5.1, R304.5.3

PROW/ADA: Total Cost: 1850.00

| Comp | liance Description    | Data  | Comp | liance Description         | Data          |
|------|-----------------------|-------|------|----------------------------|---------------|
| N/A  | Ramp Length (in)      | 72.0  | Yes  | Ramp Slope (%)             | 5.8           |
| No   | Ramp Width (in)       | 47.0  | No   | Ramp XSlope (%)            | 3.1           |
| N/A  | Flare Type LT         | N/A   | N/A  | Flare Type RT              | N/A           |
| N/A  | Flare Slope LT (%)    | N/A   | N/A  | Flare Slope RT (%)         | N/A           |
| N/A  | Flare Traversable LT? | N/A   | N/A  | Flare Traversable RT?      | N/A           |
| N/A  | Landing Length (in)   | N/A   | N/A  | DWS Provided?              | N/A           |
| N/A  | Landing Width (in)    | N/A   | N/A  | DWS Contrast?              | N/A           |
| N/A  | Landing Slope (%)     | N/A   | N/A  | DWS Length (in)            | N/A           |
| N/A  | Landing X Slope (%)   | N/A   | N/A  | DWS Full Width?            | N/A           |
| N/A  | Landing Curb? (Y/N)   | N/A   | N/A  | DWS Offset (in)            | N/A           |
| N/A  | Shared Landing?       | N/A   |      |                            |               |
| N/A  | Gutter Ponding?       | N/A   | N/A  | Gutter Slope (%)           | N/A           |
| N/A  | Gutter Lip Ht (in)    | N/A   | N/A  | Gutter X Slope (%)         | N/A           |
| N/A  | Painted X Walk1?      | No    | N/A  | Painted X Walk2?           | N/A           |
|      | X Walk 1 Direction    | To SW |      | X Walk 2 Direction         | N/A           |
| N/A  | X Walk 1 Width (in)   | N/A   | N/A  | X Walk 2 Width (in)        | N/A           |
|      | X Walk 1 Slope (%)    | 3.7   |      | X Walk 2 Slope (%)         | N/A           |
|      | X Walk 1 X Slope (%)  | 0.8   |      | X Walk 2 X Slope (%)       | N/A           |
| N/A  | Ramp inside XWalk1?   | N/A   | N/A  | Ramp inside XWalk2?        | N/A           |
|      | Road Slope (%)        | N/A   | N/A  | Clear Space?               | N/A           |
|      | Road X Slope (%)      | N/A   | N/A  | Clear Space to XWalk (in   | ) <b>N/A</b>  |
| N/A  | Any Obstructions?     | N/A   | N/A  | Storm Grate/Utility Hazard | d? <b>N/A</b> |
|      | Obstruction Type      |       | l    | Storm Grate/Utility Type   |               |
|      |                       | N/A   |      |                            | N/A           |
|      |                       |       | Yes  | Surface Condition? (G/P)   | Good          |