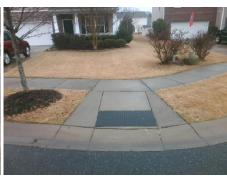

## Field Measurements/Component Compliance

**DOVE MEADOW DR** Street 1 Name Stop Condition-Street 2 None Street 2 Name N/A Stop Condition-Street 1 N/A Possible Solutions: Remove & Replace Entire Ramp. Surveyor Notes: N/A R304.5.1, R304.5.3

PROW/ADA: Total Cost: 1850.00

| Comp | liance Description    | Data  | Comp | liance Description         | Data          |
|------|-----------------------|-------|------|----------------------------|---------------|
| N/A  | Ramp Length (in)      | 72.0  | Yes  | Ramp Slope (%)             | 5.8           |
| No   | Ramp Width (in)       | 47.0  | No   | Ramp XSlope (%)            | 3.1           |
| N/A  | Flare Type LT         | N/A   | N/A  | Flare Type RT              | N/A           |
| N/A  | Flare Slope LT (%)    | N/A   | N/A  | Flare Slope RT (%)         | N/A           |
| N/A  | Flare Traversable LT? | N/A   | N/A  | Flare Traversable RT?      | N/A           |
| N/A  | Landing Length (in)   | N/A   | N/A  | DWS Provided?              | N/A           |
| N/A  | Landing Width (in)    | N/A   | N/A  | DWS Contrast?              | N/A           |
| N/A  | Landing Slope (%)     | N/A   | N/A  | DWS Length (in)            | N/A           |
| N/A  | Landing X Slope (%)   | N/A   | N/A  | DWS Full Width?            | N/A           |
| N/A  | Landing Curb? (Y/N)   | N/A   | N/A  | DWS Offset (in)            | N/A           |
| N/A  | Shared Landing?       | N/A   |      |                            |               |
| N/A  | Gutter Ponding?       | N/A   | N/A  | Gutter Slope (%)           | N/A           |
| N/A  | Gutter Lip Ht (in)    | N/A   | N/A  | Gutter X Slope (%)         | N/A           |
| N/A  | Painted X Walk1?      | No    | N/A  | Painted X Walk2?           | N/A           |
|      | X Walk 1 Direction    | To SW |      | X Walk 2 Direction         | N/A           |
| N/A  | X Walk 1 Width (in)   | N/A   | N/A  | X Walk 2 Width (in)        | N/A           |
|      | X Walk 1 Slope (%)    | 3.7   |      | X Walk 2 Slope (%)         | N/A           |
|      | X Walk 1 X Slope (%)  | 0.8   |      | X Walk 2 X Slope (%)       | N/A           |
| N/A  | Ramp inside XWalk1?   | N/A   | N/A  | Ramp inside XWalk2?        | N/A           |
|      | Road Slope (%)        | N/A   | N/A  | Clear Space?               | N/A           |
|      | Road X Slope (%)      | N/A   | N/A  | Clear Space to XWalk (in   | ) <b>N/A</b>  |
| N/A  | Any Obstructions?     | N/A   | N/A  | Storm Grate/Utility Hazard | d? <b>N/A</b> |
|      | Obstruction Type      |       | l    | Storm Grate/Utility Type   |               |
|      |                       | N/A   |      |                            | N/A           |
|      |                       |       | Yes  | Surface Condition? (G/P)   | Good          |