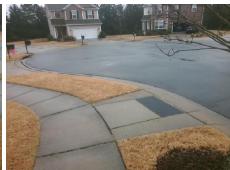

## Field Measurements/Component Compliance

**DOVE MEADOW DR** Street 1 Name Stop Condition-Street 2 None Street 2 Name N/A Stop Condition-Street 1 N/A Possible Solutions: Remove & Replace Entire Ramp. Surveyor Notes: N/A R304.5.1, R304.5.3

PROW/ADA: Total Cost: 1850.00

| Comp | liance Description    | Data  | Comp | liance Description         | Data          |
|------|-----------------------|-------|------|----------------------------|---------------|
| N/A  | Ramp Length (in)      | 72.0  | Yes  | Ramp Slope (%)             | 5.8           |
| No   | Ramp Width (in)       | 47.0  | No   | Ramp XSlope (%)            | 3.1           |
| N/A  | Flare Type LT         | N/A   | N/A  | Flare Type RT              | N/A           |
| N/A  | Flare Slope LT (%)    | N/A   | N/A  | Flare Slope RT (%)         | N/A           |
| N/A  | Flare Traversable LT? | N/A   | N/A  | Flare Traversable RT?      | N/A           |
| N/A  | Landing Length (in)   | N/A   | N/A  | DWS Provided?              | N/A           |
| N/A  | Landing Width (in)    | N/A   | N/A  | DWS Contrast?              | N/A           |
| N/A  | Landing Slope (%)     | N/A   | N/A  | DWS Length (in)            | N/A           |
| N/A  | Landing X Slope (%)   | N/A   | N/A  | DWS Full Width?            | N/A           |
| N/A  | Landing Curb? (Y/N)   | N/A   | N/A  | DWS Offset (in)            | N/A           |
| N/A  | Shared Landing?       | N/A   |      |                            |               |
| N/A  | Gutter Ponding?       | N/A   | N/A  | Gutter Slope (%)           | N/A           |
| N/A  | Gutter Lip Ht (in)    | N/A   | N/A  | Gutter X Slope (%)         | N/A           |
| N/A  | Painted X Walk1?      | No    | N/A  | Painted X Walk2?           | N/A           |
|      | X Walk 1 Direction    | To SW |      | X Walk 2 Direction         | N/A           |
| N/A  | X Walk 1 Width (in)   | N/A   | N/A  | X Walk 2 Width (in)        | N/A           |
|      | X Walk 1 Slope (%)    | 3.7   |      | X Walk 2 Slope (%)         | N/A           |
|      | X Walk 1 X Slope (%)  | 0.8   |      | X Walk 2 X Slope (%)       | N/A           |
| N/A  | Ramp inside XWalk1?   | N/A   | N/A  | Ramp inside XWalk2?        | N/A           |
|      | Road Slope (%)        | N/A   | N/A  | Clear Space?               | N/A           |
|      | Road X Slope (%)      | N/A   | N/A  | Clear Space to XWalk (in   | ) <b>N/A</b>  |
| N/A  | Any Obstructions?     | N/A   | N/A  | Storm Grate/Utility Hazard | d? <b>N/A</b> |
|      | Obstruction Type      |       | l    | Storm Grate/Utility Type   |               |
|      |                       | N/A   |      |                            | N/A           |
|      |                       |       | Yes  | Surface Condition? (G/P)   | Good          |