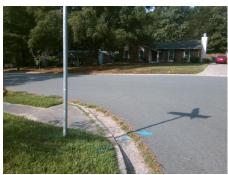

## Access Compliance Report Public Rights-of-Way (Curb Ramps)

Intersection ID: 20208 Main Street: PINEBURR\_CT Cross Street: PINEBURR\_RD Location: SE

ADA ID: 052A0FEEA261 Ramp Type: BlendTrans2 Initial Pass/Fail: Fail Overall Compliance: No Severity Score: 21.25

## Field Measurements/Component Compliance

Street 1 Name
Stop Condition-Street 1
Street 2 Name
Stop Condition-Street 2

PINEBURR RD StopSign PINEBURR RD None Possible Solutions:

Remove & Replace Curb Ramp With
Two New Directional Ramps or
Equivalent.