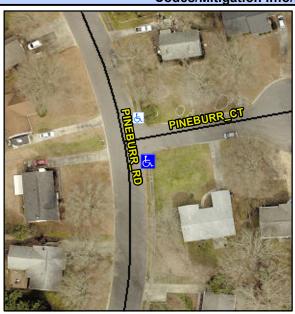

## Access Compliance Report Public Rights-of-Way (Curb Ramps)

Intersection ID: 20208 Main Street: PINEBURR\_CT Cross Street: PINEBURR\_RD Location: SE

ADA ID: 052A0FEEA261 Ramp Type: BlendTrans2 Initial Pass/Fail: Fail Overall Compliance: No Severity Score: 21.25

## Field Measurements/Component Compliance

Street 1 Name
Stop Condition-Street 1
Street 2 Name
Stop Condition-Street 2

PINEBURR RD StopSign PINEBURR RD None Possible Solutions:

Remove & Replace Curb Ramp With
Two New Directional Ramps or
Equivalent.