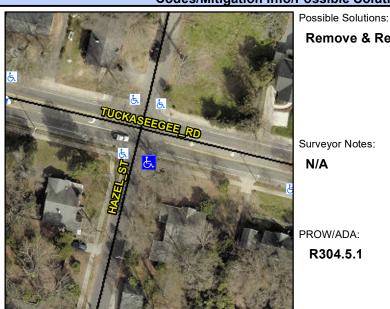

## Access Compliance Report Public Rights-of-Way (Curb Ramps)

Intersection ID: 10040 Main Street: HAZEL\_ST Cross Street: TUCKASEEGEE\_RD Location: SE

ADA ID: 052A1EBF7BD3 Ramp Type: Directional1 Initial Pass/Fail: Fail Overall Compliance: No Severity Score: 8.75

Codes/Mitigation Info/Possible Solution

## Field Measurements/Component Compliance

Street 1 Name HAZEL ST
Stop Condition-Street 1 StopSign
Street 2 Name N/A
Stop Condition-Street 2 N/A

| Remove & Replace Entire Ramp. |
|-------------------------------|
|                               |
|                               |
|                               |
| Surveyor Notes:               |
| N/A                           |
|                               |
|                               |
|                               |
| PROW/ADA:                     |
| R304.5.1                      |
|                               |
|                               |
|                               |
|                               |
|                               |
|                               |