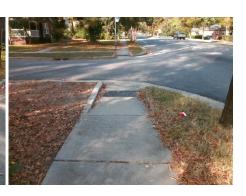

## Field Measurements/Component Compliance

Street 1 Name HAZEL ST
Stop Condition-Street 1 StopSign
Street 2 Name N/A
Stop Condition-Street 2 N/A

| Remove & Replace Entire Ramp. |
|-------------------------------|
|                               |
|                               |
|                               |
| Surveyor Notes:               |
| N/A                           |
|                               |
|                               |
|                               |
| PROW/ADA:                     |
| R304.5.1                      |
|                               |
|                               |
|                               |
|                               |
|                               |
|                               |

| r leid Meastrements/Component Compnance |                       |      |      |                             |      |  |  |  |
|-----------------------------------------|-----------------------|------|------|-----------------------------|------|--|--|--|
| Comp                                    | liance Description    | Data | Comp | liance Description          | Data |  |  |  |
| N/A                                     | Ramp Length (in)      | 90.0 | N/A  | Grade Break?                | N/A  |  |  |  |
| No                                      | Ramp Width (in)       | 47.5 | N/A  | Grade Break Slope (%)       | 0.0  |  |  |  |
| Yes                                     | Ramp Slope (%)        | 7.5  | N/A  | Grade Break XSlope (%)      | 0.0  |  |  |  |
| Yes                                     | Ramp XSlope (%)       | 1.2  |      |                             |      |  |  |  |
| N/A                                     | Flare Type LT         | N/A  | N/A  | Flare Type RT               | N/A  |  |  |  |
| N/A                                     | Flare Slope LT (%)    | N/A  | N/A  | Flare Slope RT (%)          | 0.0  |  |  |  |
| N/A                                     | Flare Traversable LT? | N/A  | N/A  | Flare Traversable RT?       | N/A  |  |  |  |
| N/A                                     | Landing Length (in)   | 0.0  | N/A  | DWS Provided?               | N/A  |  |  |  |
| N/A                                     | Landing Width (in)    | 0.0  | N/A  | DWS Contrast?               | N/A  |  |  |  |
| N/A                                     | Landing Slope (%)     | 0.0  | N/A  | DWS Length (in)             | N/A  |  |  |  |
| N/A                                     | Landing X Slope (%)   | 0.0  | N/A  | DWS Full Width?             | N/A  |  |  |  |
| N/A                                     | Landing Curb? (Y/N)   | N/A  | N/A  | DWS Offset LT (in)          | N/A  |  |  |  |
| N/A                                     | Shared Landing?       | N/A  | N/A  | DWS Offset RT (in)          | N/A  |  |  |  |
| N/A                                     | Gutter Ponding?       | 0.0  | N/A  | Gutter Slope (%)            | N/A  |  |  |  |
| N/A                                     | Gutter Lip Ht (in)    | 0.0  | N/A  | Gutter X Slope (%)          | N/A  |  |  |  |
| N/A                                     | Painted X Walk1?      | No   |      | Road Slope (%)              | 3.0  |  |  |  |
|                                         | X Walk 1 Direction    | To W |      | Road X Slope (%)            | 2.7  |  |  |  |
|                                         | X Walk 1 Width (in)   | N/A  |      | Clear Space?                | N/A  |  |  |  |
|                                         | X Walk 1 Slope (%)    | 3.0  | N/A  | Clear Space to XWalk (in)   | N/A  |  |  |  |
|                                         | X Walk 1 X Slope (%)  | 2.7  | N/A  | Storm Grate/Utility Hazard? | N/A  |  |  |  |
| N/A                                     | Ramp inside XWalk1?   | N/A  |      | Storm Grate/Utility Type    |      |  |  |  |
| N/A                                     | Any Obstructions?     | N/A  |      |                             | N/A  |  |  |  |
|                                         | Obstruction Type      |      | Yes  | Surface Condition? (G/P)    | Good |  |  |  |
|                                         |                       | N/A  | N/A  | Curb Slope (%)              | 0.6  |  |  |  |
|                                         |                       |      |      |                             |      |  |  |  |