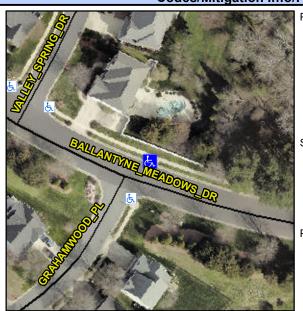

## **Access Compliance Report Public Rights-of-Way** (Curb Ramps)

Intersection ID: 27456 Main Street: BALLANTYNE\_MEADOWS\_DR Cross Street: GRAHAMWOOD\_PL Location: NE

**Overall Compliance: No** ADA ID: 052C79D8A942 Ramp Type: Perp Initial Pass/Fail: Fail Severity Score: 13.75

## Codes/Mitigation Info/Possible Solution

**BALLANTYNE MEADOWS DR** Street 1 Name Stop Condition-Street 2 None Street 2 Name N/A Stop Condition-Street 1 N/A

| 1 Coolbic Coldition           |     |
|-------------------------------|-----|
| Possible Solutions:           | Co  |
| Remove & Replace Entire Ramp. | N/A |
|                               | Yes |
|                               | N/A |
|                               | N/A |
|                               | N/A |
|                               | N/A |
| Surveyor Notes:               | N/A |
| N/A                           | N/A |
|                               | N/A |
|                               | N/A |
|                               | N/A |
| PROW/ADA:                     | N/A |
| R304.2.2, R304.5.3            | N/A |
|                               | N/A |
|                               | N/A |
|                               |     |
|                               |     |