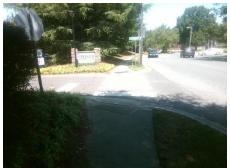

## Field Measurements/Component Compliance

Street 1 Name BRANDON FOREST DR
Stop Condition-Street 2 None
Street 2 Name STARBROOK DR
Stop Condition-Street 1 StopSign

Possible Solutions:

Remove & Replace Curb Ramp With
Two New Directional Ramps or
Equivalent.

Surveyor Notes:
N/A

PROW/ADA:
R304.2.2, R304.5.3

Total Cost: \$ 3200.00

| Field Measurements/Component Compilance |                       |      |                        |                             |       |
|-----------------------------------------|-----------------------|------|------------------------|-----------------------------|-------|
| Compliance Description                  |                       | Data | Compliance Description |                             | Data  |
| N/A                                     | Ramp Length (in)      | 80.0 | No                     | Ramp Slope (%)              | 12.8  |
| Yes                                     | Ramp Width (in)       | 48.0 | No                     | Ramp XSlope (%)             | 4.8   |
| N/A                                     | Flare Type LT         | N/A  | N/A                    | Flare Type RT               | N/A   |
| N/A                                     | Flare Slope LT (%)    | N/A  | N/A                    | Flare Slope RT (%)          | N/A   |
| N/A                                     | Flare Traversable LT? | N/A  | N/A                    | Flare Traversable RT?       | N/A   |
| N/A                                     | Landing Length (in)   | N/A  | N/A                    | DWS Provided?               | N/A   |
| N/A                                     | Landing Width (in)    | N/A  | N/A                    | DWS Contrast?               | N/A   |
| N/A                                     | Landing Slope (%)     | N/A  | N/A                    | DWS Length (in)             | N/A   |
| N/A                                     | Landing X Slope (%)   | N/A  | N/A                    | DWS Full Width?             | N/A   |
| N/A                                     | Landing Curb? (Y/N)   | N/A  | N/A                    | DWS Offset (in)             | N/A   |
| N/A                                     | Shared Landing?       | N/A  |                        |                             |       |
| N/A                                     | Gutter Ponding?       | N/A  | N/A                    | Gutter Slope (%)            | N/A   |
| N/A                                     | Gutter Lip Ht (in)    | N/A  | N/A                    | Gutter X Slope (%)          | N/A   |
| N/A                                     | Painted X Walk1?      | No   | N/A                    | Painted X Walk2?            | Yes   |
|                                         | X Walk 1 Direction    | To E |                        | X Walk 2 Direction          | To NW |
| N/A                                     | X Walk 1 Width (in)   | N/A  | N/A                    | X Walk 2 Width (in)         | 96.0  |
|                                         | X Walk 1 Slope (%)    | 0.4  |                        | X Walk 2 Slope (%)          | 3.0   |
|                                         | X Walk 1 X Slope (%)  | 2.4  |                        | X Walk 2 X Slope (%)        | 1.7   |
| N/A                                     | Ramp inside XWalk1?   | N/A  | N/A                    | Ramp inside XWalk2?         | Yes   |
|                                         | Road Slope (%)        | 1.3  | N/A                    | Clear Space?                | N/A   |
|                                         | Road X Slope (%)      | 3.4  | N/A                    | Clear Space to XWalk (in)   | N/A   |
| N/A                                     | Any Obstructions?     | N/A  | N/A                    | Storm Grate/Utility Hazard? | N/A   |
|                                         | Obstruction Type      |      |                        | Storm Grate/Utility Type    |       |
|                                         |                       | N/A  |                        |                             | N/A   |
|                                         |                       |      | Yes                    | Surface Condition? (G/P)    | Good  |