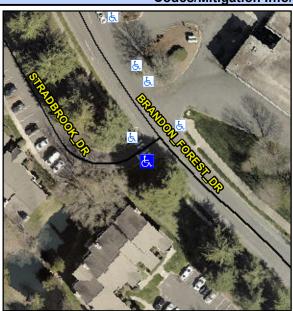

## Access Compliance Report Public Rights-of-Way (Curb Ramps)

Intersection ID: 23470 Main Street: BRANDON\_FOREST\_DR Cross Street: STRADBROOK\_DR Location: SW

ADA ID: 052E0FFD6F65 Ramp Type: PerpDiag Initial Pass/Fail: Fail Overall Compliance: No Severity Score: 26.25

## Field Measurements/Component Compliance

Street 1 Name BRANDON FOREST DR
Stop Condition-Street 2 None
Street 2 Name STARBROOK DR
Stop Condition-Street 1 StopSign

Possible Solutions:

Remove & Replace Curb Ramp With
Two New Directional Ramps or
Equivalent.