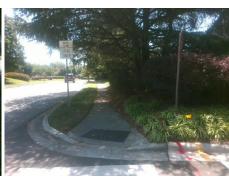

## Field Measurements/Component Compliance

Street 1 Name BRANDON FOREST DR
Stop Condition-Street 2 None
Street 2 Name STARBROOK DR
Stop Condition-Street 1 StopSign

Possible Solutions:

Remove & Replace Curb Ramp With
Two New Directional Ramps or
Equivalent.

Surveyor Notes:
N/A

PROW/ADA:
R304.2.2, R304.5.3

Total Cost: \$ 3200.00

| Field Measurements/Component Compilance |                       |      |                        |                             |       |
|-----------------------------------------|-----------------------|------|------------------------|-----------------------------|-------|
| Compliance Description                  |                       | Data | Compliance Description |                             | Data  |
| N/A                                     | Ramp Length (in)      | 80.0 | No                     | Ramp Slope (%)              | 12.8  |
| Yes                                     | Ramp Width (in)       | 48.0 | No                     | Ramp XSlope (%)             | 4.8   |
| N/A                                     | Flare Type LT         | N/A  | N/A                    | Flare Type RT               | N/A   |
| N/A                                     | Flare Slope LT (%)    | N/A  | N/A                    | Flare Slope RT (%)          | N/A   |
| N/A                                     | Flare Traversable LT? | N/A  | N/A                    | Flare Traversable RT?       | N/A   |
| N/A                                     | Landing Length (in)   | N/A  | N/A                    | DWS Provided?               | N/A   |
| N/A                                     | Landing Width (in)    | N/A  | N/A                    | DWS Contrast?               | N/A   |
| N/A                                     | Landing Slope (%)     | N/A  | N/A                    | DWS Length (in)             | N/A   |
| N/A                                     | Landing X Slope (%)   | N/A  | N/A                    | DWS Full Width?             | N/A   |
| N/A                                     | Landing Curb? (Y/N)   | N/A  | N/A                    | DWS Offset (in)             | N/A   |
| N/A                                     | Shared Landing?       | N/A  |                        |                             |       |
| N/A                                     | Gutter Ponding?       | N/A  | N/A                    | Gutter Slope (%)            | N/A   |
| N/A                                     | Gutter Lip Ht (in)    | N/A  | N/A                    | Gutter X Slope (%)          | N/A   |
| N/A                                     | Painted X Walk1?      | No   | N/A                    | Painted X Walk2?            | Yes   |
|                                         | X Walk 1 Direction    | To E |                        | X Walk 2 Direction          | To NW |
| N/A                                     | X Walk 1 Width (in)   | N/A  | N/A                    | X Walk 2 Width (in)         | 96.0  |
|                                         | X Walk 1 Slope (%)    | 0.4  |                        | X Walk 2 Slope (%)          | 3.0   |
|                                         | X Walk 1 X Slope (%)  | 2.4  |                        | X Walk 2 X Slope (%)        | 1.7   |
| N/A                                     | Ramp inside XWalk1?   | N/A  | N/A                    | Ramp inside XWalk2?         | Yes   |
|                                         | Road Slope (%)        | 1.3  | N/A                    | Clear Space?                | N/A   |
|                                         | Road X Slope (%)      | 3.4  | N/A                    | Clear Space to XWalk (in)   | N/A   |
| N/A                                     | Any Obstructions?     | N/A  | N/A                    | Storm Grate/Utility Hazard? | N/A   |
|                                         | Obstruction Type      |      |                        | Storm Grate/Utility Type    |       |
|                                         |                       | N/A  |                        |                             | N/A   |
|                                         |                       |      | Yes                    | Surface Condition? (G/P)    | Good  |