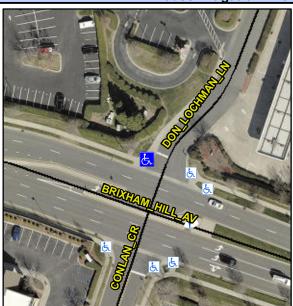

## Access Compliance Report Public Rights-of-Way (Curb Ramps)

Intersection ID: 27388Main Street:CONLAN\_CRCross Street:BRIXHAM\_HILL\_AVLocation:NWADA ID: 053A720393AARamp Type:ParaInitial Pass/Fail:FailOverall Compliance:NoSeverity Score:13.75

## Field Measurements/Component Compliance

Street 1 Name
CONLAN CR
Stop Condition-Street 1
StopSign
Street 2 Name
N/A
Stop Condition-Street 2
N/A

| Possible Solutions:           | C  |
|-------------------------------|----|
| Remove & Replace Entire Ramp. | N  |
| ·                             | Y  |
|                               | N  |
|                               | N  |
|                               | N  |
|                               | N  |
| Surveyor Notes:               | N  |
| RT RP < 5%                    | N  |
|                               | N  |
|                               | N  |
|                               | N  |
| PROW/ADA:                     | N. |
| R304.3.2, R304.5.3            | N  |
|                               | N  |
|                               | N  |