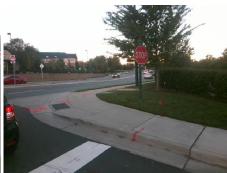

## Access Compliance Report Public Rights-of-Way (Curb Ramps)

Intersection ID: 27388Main Street:CONLAN\_CRCross Street:BRIXHAM\_HILL\_AVLocation:NWADA ID: 053A720393AARamp Type:ParaInitial Pass/Fail:FailOverall Compliance:NoSeverity Score:13.75

Total Cost: \$ 1600.00

| Compliance Description |                      | Data  | Comp | liance Description          | Data |
|------------------------|----------------------|-------|------|-----------------------------|------|
| N/A                    | Ramp Length LT (in)  | 30.0  | N/A  | Ramp Length RT (in)         | 40.0 |
| Yes                    | Ramp Width LT (in)   | 60.0  | Yes  | Ramp Width RT (in)          | 60.0 |
| No                     | Ramp Slope LT (%)    | 8.6   | Yes  | Ramp Slope RT (%)           | 1.3  |
| No                     | Ramp XSlope LT (%)   | 2.3   | No   | Ramp XSlope RT (%)          | 2.5  |
| N/A                    | Landing Length (in)  | N/A   | N/A  | DWS Provided?               | N/A  |
| N/A                    | Landing Width (in)   | N/A   | N/A  | DWS Contrast?               | N/A  |
| N/A                    | Landing Slope (%)    | N/A   | N/A  | DWS Length (in)             | N/A  |
| N/A                    | Landing X Slope (%)  | N/A   | N/A  | DWS Full Width?             | N/A  |
| N/A                    | Landing Curb? (Y/N)  | N/A   | N/A  | DWS Offset (in)             | N/A  |
| N/A                    | Shared Landing?      | N/A   |      |                             |      |
| N/A                    | Gutter Ponding?      | N/A   | N/A  | Gutter Slope (%)            | N/A  |
| N/A                    | Gutter Lip Ht (in)   | N/A   | N/A  | Gutter X Slope (%)          | N/A  |
| N/A                    | Painted X Walk1?     | No    | N/A  | Painted X Walk2?            | N/A  |
|                        | X Walk 1 Direction   | To SE |      | X Walk 2 Direction          | N/A  |
| N/A                    | X Walk 1 Width (in)  | N/A   | N/A  | X Walk 2 Width (in)         | N/A  |
|                        | X Walk 1 Slope (%)   | 2.3   |      | X Walk 2 Slope (%)          | N/A  |
|                        | X Walk 1 X Slope (%) | 6.4   |      | X Walk 2 X Slope (%)        | N/A  |
| N/A                    | Ramp inside XWalk1?  | N/A   | N/A  | Ramp inside XWalk2?         | N/A  |
|                        | Road Slope (%)       | N/A   | N/A  | Clear Space?                | N/A  |
|                        | Road X Slope (%)     | N/A   | N/A  | Clear Space to XWalk (in)   | N/A  |
| N/A                    | Any Obstructions?    | N/A   | N/A  | Storm Grate/Utility Hazard? | N/A  |
|                        | Obstruction Type     |       |      | Storm Grate/Utility Type    |      |
|                        |                      | N/A   |      |                             | N/A  |
|                        |                      |       | Yes  | Surface Condition? (G/P)    | Good |
|                        |                      |       | N/A  | Curb Slope (%)              | 3.0  |