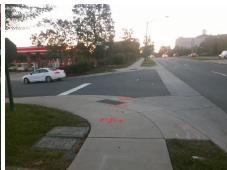

## Access Compliance Report Public Rights-of-Way (Curb Ramps)

Intersection ID: 27388Main Street:CONLAN\_CRCross Street:BRIXHAM\_HILL\_AVLocation:NWADA ID: 053A720393AARamp Type:ParaInitial Pass/Fail:FailOverall Compliance:NoSeverity Score:13.75

Total Cost: \$ 1600.00

| Compliance Description |                      | Data  | Comp | liance Description          | Data |
|------------------------|----------------------|-------|------|-----------------------------|------|
| N/A                    | Ramp Length LT (in)  | 30.0  | N/A  | Ramp Length RT (in)         | 40.0 |
| Yes                    | Ramp Width LT (in)   | 60.0  | Yes  | Ramp Width RT (in)          | 60.0 |
| No                     | Ramp Slope LT (%)    | 8.6   | Yes  | Ramp Slope RT (%)           | 1.3  |
| No                     | Ramp XSlope LT (%)   | 2.3   | No   | Ramp XSlope RT (%)          | 2.5  |
| N/A                    | Landing Length (in)  | N/A   | N/A  | DWS Provided?               | N/A  |
| N/A                    | Landing Width (in)   | N/A   | N/A  | DWS Contrast?               | N/A  |
| N/A                    | Landing Slope (%)    | N/A   | N/A  | DWS Length (in)             | N/A  |
| N/A                    | Landing X Slope (%)  | N/A   | N/A  | DWS Full Width?             | N/A  |
| N/A                    | Landing Curb? (Y/N)  | N/A   | N/A  | DWS Offset (in)             | N/A  |
| N/A                    | Shared Landing?      | N/A   |      |                             |      |
| N/A                    | Gutter Ponding?      | N/A   | N/A  | Gutter Slope (%)            | N/A  |
| N/A                    | Gutter Lip Ht (in)   | N/A   | N/A  | Gutter X Slope (%)          | N/A  |
| N/A                    | Painted X Walk1?     | No    | N/A  | Painted X Walk2?            | N/A  |
|                        | X Walk 1 Direction   | To SE |      | X Walk 2 Direction          | N/A  |
| N/A                    | X Walk 1 Width (in)  | N/A   | N/A  | X Walk 2 Width (in)         | N/A  |
|                        | X Walk 1 Slope (%)   | 2.3   |      | X Walk 2 Slope (%)          | N/A  |
|                        | X Walk 1 X Slope (%) | 6.4   |      | X Walk 2 X Slope (%)        | N/A  |
| N/A                    | Ramp inside XWalk1?  | N/A   | N/A  | Ramp inside XWalk2?         | N/A  |
|                        | Road Slope (%)       | N/A   | N/A  | Clear Space?                | N/A  |
|                        | Road X Slope (%)     | N/A   | N/A  | Clear Space to XWalk (in)   | N/A  |
| N/A                    | Any Obstructions?    | N/A   | N/A  | Storm Grate/Utility Hazard? | N/A  |
|                        | Obstruction Type     |       |      | Storm Grate/Utility Type    |      |
|                        |                      | N/A   |      |                             | N/A  |
|                        |                      |       | Yes  | Surface Condition? (G/P)    | Good |
|                        |                      |       | N/A  | Curb Slope (%)              | 3.0  |