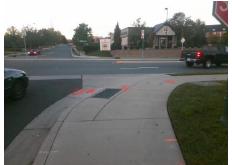

## Access Compliance Report Public Rights-of-Way (Curb Ramps)

Intersection ID: 27388Main Street:CONLAN\_CRCross Street:BRIXHAM\_HILL\_AVLocation:NWADA ID: 053A720393AARamp Type:ParaInitial Pass/Fail:FailOverall Compliance:NoSeverity Score:13.75

Total Cost: \$ 1600.00

| Compliance Description |                      | Data  | Comp | liance Description          | Data |
|------------------------|----------------------|-------|------|-----------------------------|------|
| N/A                    | Ramp Length LT (in)  | 30.0  | N/A  | Ramp Length RT (in)         | 40.0 |
| Yes                    | Ramp Width LT (in)   | 60.0  | Yes  | Ramp Width RT (in)          | 60.0 |
| No                     | Ramp Slope LT (%)    | 8.6   | Yes  | Ramp Slope RT (%)           | 1.3  |
| No                     | Ramp XSlope LT (%)   | 2.3   | No   | Ramp XSlope RT (%)          | 2.5  |
| N/A                    | Landing Length (in)  | N/A   | N/A  | DWS Provided?               | N/A  |
| N/A                    | Landing Width (in)   | N/A   | N/A  | DWS Contrast?               | N/A  |
| N/A                    | Landing Slope (%)    | N/A   | N/A  | DWS Length (in)             | N/A  |
| N/A                    | Landing X Slope (%)  | N/A   | N/A  | DWS Full Width?             | N/A  |
| N/A                    | Landing Curb? (Y/N)  | N/A   | N/A  | DWS Offset (in)             | N/A  |
| N/A                    | Shared Landing?      | N/A   |      |                             |      |
| N/A                    | Gutter Ponding?      | N/A   | N/A  | Gutter Slope (%)            | N/A  |
| N/A                    | Gutter Lip Ht (in)   | N/A   | N/A  | Gutter X Slope (%)          | N/A  |
| N/A                    | Painted X Walk1?     | No    | N/A  | Painted X Walk2?            | N/A  |
|                        | X Walk 1 Direction   | To SE |      | X Walk 2 Direction          | N/A  |
| N/A                    | X Walk 1 Width (in)  | N/A   | N/A  | X Walk 2 Width (in)         | N/A  |
|                        | X Walk 1 Slope (%)   | 2.3   |      | X Walk 2 Slope (%)          | N/A  |
|                        | X Walk 1 X Slope (%) | 6.4   |      | X Walk 2 X Slope (%)        | N/A  |
| N/A                    | Ramp inside XWalk1?  | N/A   | N/A  | Ramp inside XWalk2?         | N/A  |
|                        | Road Slope (%)       | N/A   | N/A  | Clear Space?                | N/A  |
|                        | Road X Slope (%)     | N/A   | N/A  | Clear Space to XWalk (in)   | N/A  |
| N/A                    | Any Obstructions?    | N/A   | N/A  | Storm Grate/Utility Hazard? | N/A  |
|                        | Obstruction Type     |       |      | Storm Grate/Utility Type    |      |
|                        |                      | N/A   |      |                             | N/A  |
|                        |                      |       | Yes  | Surface Condition? (G/P)    | Good |
|                        |                      |       | N/A  | Curb Slope (%)              | 3.0  |