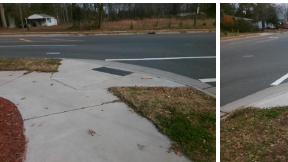

## Codes/Mitigation Info/Possible Solution

Possible Solutions:

Street 1 Name DAVID AV
Stop Condition-Street 2 StopSign
Street 2 Name N/A
Stop Condition-Street 1 N/A

| 1 033IDIC COIGIIOTI3.         |   |  |
|-------------------------------|---|--|
| Remove & Replace Entire Ramp. |   |  |
|                               | N |  |
|                               | N |  |
|                               | 1 |  |
|                               | N |  |
|                               | 1 |  |
| Surveyor Notes:               | 1 |  |
| N/A                           | 1 |  |
|                               | 1 |  |
|                               | 1 |  |
|                               | 1 |  |
| PROW/ADA:                     | 1 |  |
| Not Found, R304.5.1, R304.2.2 | N |  |
| , ,                           | N |  |
|                               | ١ |  |
|                               | r |  |

Total Cost:

1850.00

| Field Measurements/Component Compliance |                       |      |       |                             |      |  |  |
|-----------------------------------------|-----------------------|------|-------|-----------------------------|------|--|--|
| Compl                                   | iance Description     | Data | Compl | iance Description           | Data |  |  |
| N/A                                     | Ramp Length (in)      | 80.0 | No    | Ramp Slope (%)              | 9.2  |  |  |
| No                                      | Ramp Width (in)       | 42.0 | Yes   | Ramp XSlope (%)             | 0.0  |  |  |
| N/A                                     | Flare Type LT         | N/A  | N/A   | Flare Type RT               | N/A  |  |  |
| N/A                                     | Flare Slope LT (%)    | N/A  | N/A   | Flare Slope RT (%)          | N/A  |  |  |
| N/A                                     | Flare Traversable LT? | N/A  | N/A   | Flare Traversable RT?       | N/A  |  |  |
| N/A                                     | Landing Length (in)   | N/A  | N/A   | DWS Provided?               | N/A  |  |  |
| N/A                                     | Landing Width (in)    | N/A  | N/A   | DWS Contrast?               | N/A  |  |  |
| N/A                                     | Landing Slope (%)     | N/A  | N/A   | DWS Length (in)             | N/A  |  |  |
| N/A                                     | Landing X Slope (%)   | N/A  | N/A   | DWS Full Width?             | N/A  |  |  |
| N/A                                     | Landing Curb? (Y/N)   | N/A  | N/A   | DWS Offset (in)             | N/A  |  |  |
| N/A                                     | Shared Landing?       | N/A  |       |                             |      |  |  |
| N/A                                     | Gutter Ponding?       | N/A  | N/A   | Gutter Slope (%)            | N/A  |  |  |
| N/A                                     | Gutter Lip Ht (in)    | N/A  | N/A   | Gutter X Slope (%)          | N/A  |  |  |
| N/A                                     | Painted X Walk1?      | Yes  | N/A   | Painted X Walk2?            | N/A  |  |  |
|                                         | X Walk 1 Direction    | To S |       | X Walk 2 Direction          | N/A  |  |  |
| N/A                                     | X Walk 1 Width (in)   | 96.0 | N/A   | X Walk 2 Width (in)         | N/A  |  |  |
|                                         | X Walk 1 Slope (%)    | 0.2  |       | X Walk 2 Slope (%)          | N/A  |  |  |
|                                         | X Walk 1 X Slope (%)  | 0.5  |       | X Walk 2 X Slope (%)        | N/A  |  |  |
| N/A                                     | Ramp inside XWalk1?   | Yes  | N/A   | Ramp inside XWalk2?         | N/A  |  |  |
|                                         | Road Slope (%)        | N/A  | N/A   | Clear Space?                | N/A  |  |  |
|                                         | Road X Slope (%)      | N/A  | N/A   | Clear Space to XWalk (in)   | N/A  |  |  |
| N/A                                     | Any Obstructions?     | N/A  | N/A   | Storm Grate/Utility Hazard? | N/A  |  |  |
|                                         | Obstruction Type      |      |       | Storm Grate/Utility Type    |      |  |  |
|                                         |                       | N/A  |       |                             | N/A  |  |  |
|                                         |                       |      | Yes   | Surface Condition? (G/P)    | Good |  |  |