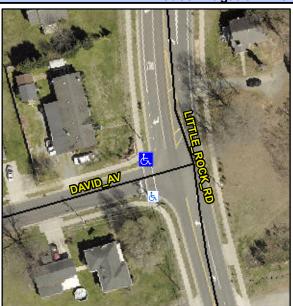

## Access Compliance Report Public Rights-of-Way (Curb Ramps)

Intersection ID: 7945Main Street: DAVID\_AVCross Street: LITTLE\_ROCK\_RDLocation: NADA ID: 05424297924ERamp Type: PerpInitial Pass/Fail: FailOverall Compliance: NoSeverity Score: 21.25