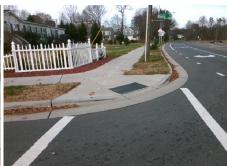

## Codes/Mitigation Info/Possible Solution

Possible Solutions:

Street 1 Name DAVID AV
Stop Condition-Street 2 StopSign
Street 2 Name N/A
Stop Condition-Street 1 N/A

| 1 033IDIC COIGIIOTI3.         |   |  |
|-------------------------------|---|--|
| Remove & Replace Entire Ramp. |   |  |
|                               | N |  |
|                               | N |  |
|                               | 1 |  |
|                               | N |  |
|                               | 1 |  |
| Surveyor Notes:               | 1 |  |
| N/A                           | 1 |  |
|                               | 1 |  |
|                               | 1 |  |
|                               | 1 |  |
| PROW/ADA:                     | 1 |  |
| Not Found, R304.5.1, R304.2.2 | N |  |
| , ,                           | N |  |
|                               | ١ |  |
|                               | r |  |

Total Cost:

1850.00

| Field Measurements/Component Compliance |                       |      |       |                             |      |  |  |
|-----------------------------------------|-----------------------|------|-------|-----------------------------|------|--|--|
| Compl                                   | iance Description     | Data | Compl | iance Description           | Data |  |  |
| N/A                                     | Ramp Length (in)      | 80.0 | No    | Ramp Slope (%)              | 9.2  |  |  |
| No                                      | Ramp Width (in)       | 42.0 | Yes   | Ramp XSlope (%)             | 0.0  |  |  |
| N/A                                     | Flare Type LT         | N/A  | N/A   | Flare Type RT               | N/A  |  |  |
| N/A                                     | Flare Slope LT (%)    | N/A  | N/A   | Flare Slope RT (%)          | N/A  |  |  |
| N/A                                     | Flare Traversable LT? | N/A  | N/A   | Flare Traversable RT?       | N/A  |  |  |
| N/A                                     | Landing Length (in)   | N/A  | N/A   | DWS Provided?               | N/A  |  |  |
| N/A                                     | Landing Width (in)    | N/A  | N/A   | DWS Contrast?               | N/A  |  |  |
| N/A                                     | Landing Slope (%)     | N/A  | N/A   | DWS Length (in)             | N/A  |  |  |
| N/A                                     | Landing X Slope (%)   | N/A  | N/A   | DWS Full Width?             | N/A  |  |  |
| N/A                                     | Landing Curb? (Y/N)   | N/A  | N/A   | DWS Offset (in)             | N/A  |  |  |
| N/A                                     | Shared Landing?       | N/A  |       |                             |      |  |  |
| N/A                                     | Gutter Ponding?       | N/A  | N/A   | Gutter Slope (%)            | N/A  |  |  |
| N/A                                     | Gutter Lip Ht (in)    | N/A  | N/A   | Gutter X Slope (%)          | N/A  |  |  |
| N/A                                     | Painted X Walk1?      | Yes  | N/A   | Painted X Walk2?            | N/A  |  |  |
|                                         | X Walk 1 Direction    | To S |       | X Walk 2 Direction          | N/A  |  |  |
| N/A                                     | X Walk 1 Width (in)   | 96.0 | N/A   | X Walk 2 Width (in)         | N/A  |  |  |
|                                         | X Walk 1 Slope (%)    | 0.2  |       | X Walk 2 Slope (%)          | N/A  |  |  |
|                                         | X Walk 1 X Slope (%)  | 0.5  |       | X Walk 2 X Slope (%)        | N/A  |  |  |
| N/A                                     | Ramp inside XWalk1?   | Yes  | N/A   | Ramp inside XWalk2?         | N/A  |  |  |
|                                         | Road Slope (%)        | N/A  | N/A   | Clear Space?                | N/A  |  |  |
|                                         | Road X Slope (%)      | N/A  | N/A   | Clear Space to XWalk (in)   | N/A  |  |  |
| N/A                                     | Any Obstructions?     | N/A  | N/A   | Storm Grate/Utility Hazard? | N/A  |  |  |
|                                         | Obstruction Type      |      |       | Storm Grate/Utility Type    |      |  |  |
|                                         |                       | N/A  |       |                             | N/A  |  |  |
|                                         |                       |      | Yes   | Surface Condition? (G/P)    | Good |  |  |