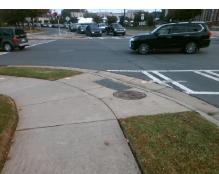

## **Access Compliance Report Public Rights-of-Way** (Curb Ramps)

Data

8.2

4.7

N/A

Main Street: 3RD-4TH CONNECTOR ST Intersection ID: 13600 Cross Street: E 4TH ST Location: W

Initial Pass/Fail: Fail **Overall Compliance: No** ADA ID: 054266973CB4 Ramp Type: Perp Severity Score: 18.75

Data

60.0

33.5

N/A

Street 1 Name Stop Condition-Street 2 Street 2 Name Stop Condition-Street 1

| <u>)</u> | Possible Solution             |        | Field Me             |
|----------|-------------------------------|--------|----------------------|
|          | Possible Solutions:           | Compli | ance Description     |
|          | Remove & Replace Entire Ramp. | N/A    | Ramp Length (in)     |
| 1        | ·                             | No     | Ramp Width (in)      |
| Z,       |                               | N/A    | Flare Type LT        |
|          |                               | N/A    | Flare Slope LT (%)   |
|          |                               | N/A    | Flare Traversable LT |
| ,        |                               | N/A    | Landing Length (in)  |
| 3        | Surveyor Notes:               | N/A    | Landing Width (in)   |
| 4        | N/A                           | N/A    | Landing Slope (%)    |
| 6        |                               | N/A    | Landing X Slope (%   |
|          |                               | N/A    | Landing Curb? (Y/N   |
|          |                               | N/A    | Shared Landing?      |
| 4        | PROW/ADA:                     | N/A    | Gutter Ponding?      |
| 10       | Not Found, R304.5.1, R304.5.3 | N/A    | Gutter Lip Ht (in)   |
|          |                               | N/A    | Painted X Walk1?     |
|          |                               |        | X Walk 1 Direction   |
|          |                               | N/A    | X Walk 1 Width (in)  |
|          |                               |        | X Walk 1 Slope (%)   |
|          |                               |        | X Walk 1 X Slope (%  |
|          |                               | N/A    | Ramp inside XWalk    |
|          |                               |        | Road Slope (%)       |
|          |                               |        |                      |