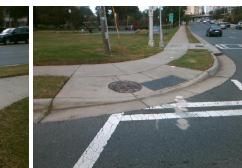

## **Access Compliance Report Public Rights-of-Way** (Curb Ramps)

Data

8.2

4.7

N/A

Main Street: 3RD-4TH CONNECTOR ST Intersection ID: 13600 Cross Street: E 4TH ST Location: W

Initial Pass/Fail: Fail **Overall Compliance: No** ADA ID: 054266973CB4 Ramp Type: Perp Severity Score: 18.75

Data

60.0

33.5

N/A

Street 1 Name Stop Condition-Street 2 Street 2 Name Stop Condition-Street 1

| <u>)</u> | Possible Solution             |        | Field Me             |
|----------|-------------------------------|--------|----------------------|
|          | Possible Solutions:           | Compli | ance Description     |
|          | Remove & Replace Entire Ramp. | N/A    | Ramp Length (in)     |
| 1        | ·                             | No     | Ramp Width (in)      |
| Z,       |                               | N/A    | Flare Type LT        |
|          |                               | N/A    | Flare Slope LT (%)   |
|          |                               | N/A    | Flare Traversable LT |
| ,        |                               | N/A    | Landing Length (in)  |
| 3        | Surveyor Notes:               | N/A    | Landing Width (in)   |
| 4        | N/A                           | N/A    | Landing Slope (%)    |
| 6        |                               | N/A    | Landing X Slope (%   |
|          |                               | N/A    | Landing Curb? (Y/N   |
|          |                               | N/A    | Shared Landing?      |
| 4        | PROW/ADA:                     | N/A    | Gutter Ponding?      |
| 10       | Not Found, R304.5.1, R304.5.3 | N/A    | Gutter Lip Ht (in)   |
|          |                               | N/A    | Painted X Walk1?     |
|          |                               |        | X Walk 1 Direction   |
|          |                               | N/A    | X Walk 1 Width (in)  |
|          |                               |        | X Walk 1 Slope (%)   |
|          |                               |        | X Walk 1 X Slope (%  |
|          |                               | N/A    | Ramp inside XWalk    |
|          |                               |        | Road Slope (%)       |
|          |                               |        |                      |