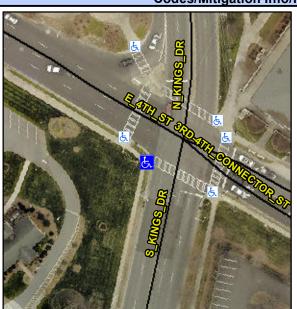

## **Access Compliance Report Public Rights-of-Way** (Curb Ramps)

Data

8.2

4.7

N/A

Main Street: 3RD-4TH CONNECTOR ST Intersection ID: 13600 Cross Street: E 4TH ST Location: W

Initial Pass/Fail: Fail **Overall Compliance: No** ADA ID: 054266973CB4 Ramp Type: Perp Severity Score: 18.75