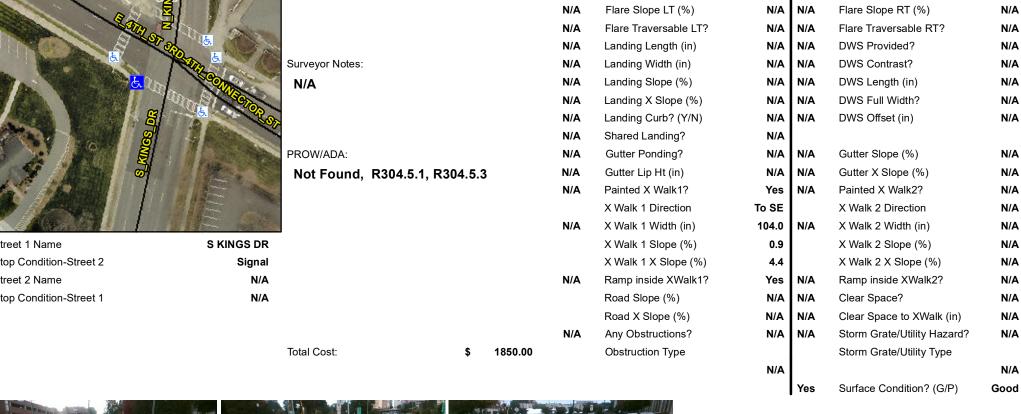

## Field Measurements/Component Compliance

Yes

No

N/A

Compliance Description

Ramp Slope (%)

Flare Type RT

Ramp XSlope (%)

Data

60.0

33.5

N/A

Street 1 Name Stop Condition-Street 2 Street 2 Name Stop Condition-Street 1

| <u>)</u> | Possible Solution             |        | Field Me             |
|----------|-------------------------------|--------|----------------------|
|          | Possible Solutions:           | Compli | ance Description     |
|          | Remove & Replace Entire Ramp. | N/A    | Ramp Length (in)     |
| 1        | ·                             | No     | Ramp Width (in)      |
| Z,       |                               | N/A    | Flare Type LT        |
|          |                               | N/A    | Flare Slope LT (%)   |
|          |                               | N/A    | Flare Traversable LT |
| ,        |                               | N/A    | Landing Length (in)  |
| 3        | Surveyor Notes:               | N/A    | Landing Width (in)   |
| 4        | N/A                           | N/A    | Landing Slope (%)    |
| 6        |                               | N/A    | Landing X Slope (%   |
|          |                               | N/A    | Landing Curb? (Y/N   |
|          |                               | N/A    | Shared Landing?      |
| 4        | PROW/ADA:                     | N/A    | Gutter Ponding?      |
| 10       | Not Found, R304.5.1, R304.5.3 | N/A    | Gutter Lip Ht (in)   |
|          |                               | N/A    | Painted X Walk1?     |
|          |                               |        | X Walk 1 Direction   |
|          |                               | N/A    | X Walk 1 Width (in)  |
|          |                               |        | X Walk 1 Slope (%)   |
|          |                               |        | X Walk 1 X Slope (%  |
|          |                               | N/A    | Ramp inside XWalk    |
|          |                               |        | Road Slope (%)       |
|          |                               |        |                      |