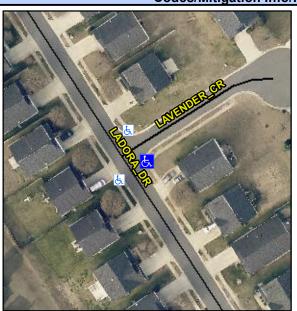

## Access Compliance Report Public Rights-of-Way (Curb Ramps)

Intersection ID: 42982 Main Street: LADORA\_DR Cross Street: LAVENDER\_CR Location: SE

ADA ID: 0542EC43E533 Ramp Type: PerpDiag Initial Pass/Fail: Fail Overall Compliance: No Severity Score: 22.5

## Field Measurements/Component Compliance

Street 1 Name
Stop Condition-Street 2
Street 2 Name
Stop Condition-Street 1

LAVENDER CIR StopSign LADORA DR None Possible Solutions:

Remove & Replace Curb Ramp With Two New Directional Ramps or Equivalent.