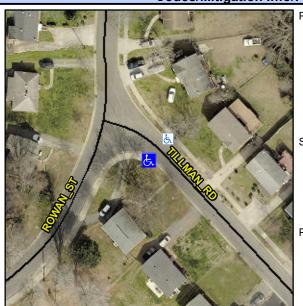

## **Access Compliance Report Public Rights-of-Way** (Curb Ramps)

Intersection ID: 8673 Main Street: ROWAN\_ST Cross Street: TILLMAN\_RD Location: SW ADA ID: 054862B738F5 Ramp Type: Para Initial Pass/Fail: Fail **Overall Compliance: No** Severity Score: 13.75