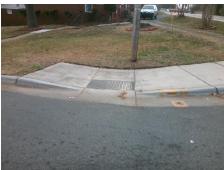

**Codes/Mitigation Info/Possible Solution** 

TILLMAN RD Street 1 Name Stop Condition-Street 1 StopSign Street 2 Name N/A Stop Condition-Street 2 N/A

Possible Solutions: Remove & Replace Entire Ramp. Surveyor Notes: NO LT SW, LT RP < 5% PROW/ADA: R304.5.3, R304.3.2

Total Cost: 1600.00

| Field Measurements/Component Compliance |                      |       |                        |                             |      |
|-----------------------------------------|----------------------|-------|------------------------|-----------------------------|------|
| Compliance Description                  |                      | Data  | Compliance Description |                             | Data |
| N/A                                     | Ramp Length LT (in)  | 62.0  | N/A                    | Ramp Length RT (in)         | 61.0 |
| Yes                                     | Ramp Width LT (in)   | 72.0  | Yes                    | Ramp Width RT (in)          | 72.0 |
| Yes                                     | Ramp Slope LT (%)    | 2.9   | No                     | Ramp Slope RT (%)           | 11.2 |
| No                                      | Ramp XSlope LT (%)   | 2.6   | No                     | Ramp XSlope RT (%)          | 3.0  |
| N/A                                     | Landing Length (in)  | N/A   | N/A                    | DWS Provided?               | N/A  |
| N/A                                     | Landing Width (in)   | N/A   | N/A                    | DWS Contrast?               | N/A  |
| N/A                                     | Landing Slope (%)    | N/A   | N/A                    | DWS Length (in)             | N/A  |
| N/A                                     | Landing X Slope (%)  | N/A   | N/A                    | DWS Full Width?             | N/A  |
| N/A                                     | Landing Curb? (Y/N)  | N/A   | N/A                    | DWS Offset (in)             | N/A  |
| N/A                                     | Shared Landing?      | N/A   |                        |                             |      |
| N/A                                     | Gutter Ponding?      | N/A   | N/A                    | Gutter Slope (%)            | N/A  |
| N/A                                     | Gutter Lip Ht (in)   | N/A   | N/A                    | Gutter X Slope (%)          | N/A  |
| N/A                                     | Painted X Walk1?     | No    | N/A                    | Painted X Walk2?            | N/A  |
|                                         | X Walk 1 Direction   | To NE |                        | X Walk 2 Direction          | N/A  |
| N/A                                     | X Walk 1 Width (in)  | N/A   | N/A                    | X Walk 2 Width (in)         | N/A  |
|                                         | X Walk 1 Slope (%)   | 1.0   |                        | X Walk 2 Slope (%)          | N/A  |
|                                         | X Walk 1 X Slope (%) | 2.6   |                        | X Walk 2 X Slope (%)        | N/A  |
| N/A                                     | Ramp inside XWalk1?  | N/A   | N/A                    | Ramp inside XWalk2?         | N/A  |
|                                         | Road Slope (%)       | N/A   | N/A                    | Clear Space?                | N/A  |
|                                         | Road X Slope (%)     | N/A   | N/A                    | Clear Space to XWalk (in)   | N/A  |
| N/A                                     | Any Obstructions?    | N/A   | N/A                    | Storm Grate/Utility Hazard? | N/A  |
|                                         | Obstruction Type     |       |                        | Storm Grate/Utility Type    |      |
|                                         |                      | N/A   |                        |                             | N/A  |
|                                         |                      |       | Yes                    | Surface Condition? (G/P)    | Good |
|                                         |                      |       | N/A                    | Curb Slope (%)              | 16.0 |