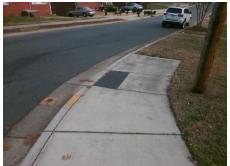

**Codes/Mitigation Info/Possible Solution** 

TILLMAN RD Street 1 Name Stop Condition-Street 1 StopSign Street 2 Name N/A Stop Condition-Street 2 N/A

Possible Solutions: Remove & Replace Entire Ramp. Surveyor Notes: NO LT SW, LT RP < 5% PROW/ADA: R304.5.3, R304.3.2

Total Cost: 1600.00

| Field Measurements/Component Compliance |                      |       |                        |                             |      |
|-----------------------------------------|----------------------|-------|------------------------|-----------------------------|------|
| Compliance Description                  |                      | Data  | Compliance Description |                             | Data |
| N/A                                     | Ramp Length LT (in)  | 62.0  | N/A                    | Ramp Length RT (in)         | 61.0 |
| Yes                                     | Ramp Width LT (in)   | 72.0  | Yes                    | Ramp Width RT (in)          | 72.0 |
| Yes                                     | Ramp Slope LT (%)    | 2.9   | No                     | Ramp Slope RT (%)           | 11.2 |
| No                                      | Ramp XSlope LT (%)   | 2.6   | No                     | Ramp XSlope RT (%)          | 3.0  |
| N/A                                     | Landing Length (in)  | N/A   | N/A                    | DWS Provided?               | N/A  |
| N/A                                     | Landing Width (in)   | N/A   | N/A                    | DWS Contrast?               | N/A  |
| N/A                                     | Landing Slope (%)    | N/A   | N/A                    | DWS Length (in)             | N/A  |
| N/A                                     | Landing X Slope (%)  | N/A   | N/A                    | DWS Full Width?             | N/A  |
| N/A                                     | Landing Curb? (Y/N)  | N/A   | N/A                    | DWS Offset (in)             | N/A  |
| N/A                                     | Shared Landing?      | N/A   |                        |                             |      |
| N/A                                     | Gutter Ponding?      | N/A   | N/A                    | Gutter Slope (%)            | N/A  |
| N/A                                     | Gutter Lip Ht (in)   | N/A   | N/A                    | Gutter X Slope (%)          | N/A  |
| N/A                                     | Painted X Walk1?     | No    | N/A                    | Painted X Walk2?            | N/A  |
|                                         | X Walk 1 Direction   | To NE |                        | X Walk 2 Direction          | N/A  |
| N/A                                     | X Walk 1 Width (in)  | N/A   | N/A                    | X Walk 2 Width (in)         | N/A  |
|                                         | X Walk 1 Slope (%)   | 1.0   |                        | X Walk 2 Slope (%)          | N/A  |
|                                         | X Walk 1 X Slope (%) | 2.6   |                        | X Walk 2 X Slope (%)        | N/A  |
| N/A                                     | Ramp inside XWalk1?  | N/A   | N/A                    | Ramp inside XWalk2?         | N/A  |
|                                         | Road Slope (%)       | N/A   | N/A                    | Clear Space?                | N/A  |
|                                         | Road X Slope (%)     | N/A   | N/A                    | Clear Space to XWalk (in)   | N/A  |
| N/A                                     | Any Obstructions?    | N/A   | N/A                    | Storm Grate/Utility Hazard? | N/A  |
|                                         | Obstruction Type     |       |                        | Storm Grate/Utility Type    |      |
|                                         |                      | N/A   |                        |                             | N/A  |
|                                         |                      |       | Yes                    | Surface Condition? (G/P)    | Good |
|                                         |                      |       | N/A                    | Curb Slope (%)              | 16.0 |