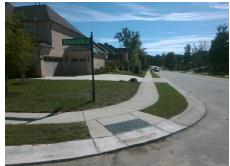

## Field Measurements/Component Compliance

Street 1 Name
Stop Condition-Street 2
Street 2 Name
Stop Condition-Street 1

MACDARA GLENN CT StopSign FIVE KNOLLS DR None Possible Solutions:

Remove & Replace Curb Ramp With Two New Directional Ramps or Equivalent.

Surveyor Notes:
N/A

PROW/ADA:
R304.2.2

Total Cost: \$ 3200.00

| Field Measurements/Component Compliance |                        |                       |      |                        |                             |      |
|-----------------------------------------|------------------------|-----------------------|------|------------------------|-----------------------------|------|
|                                         | Compliance Description |                       | Data | Compliance Description |                             | Data |
|                                         | N/A                    | Ramp Length (in)      | 46.5 | No                     | Ramp Slope (%)              | 9.0  |
|                                         | Yes                    | Ramp Width (in)       | 48.0 | Yes                    | Ramp XSlope (%)             | 0.2  |
|                                         | N/A                    | Flare Type LT         | N/A  | N/A                    | Flare Type RT               | N/A  |
|                                         | N/A                    | Flare Slope LT (%)    | N/A  | N/A                    | Flare Slope RT (%)          | N/A  |
|                                         | N/A                    | Flare Traversable LT? | N/A  | N/A                    | Flare Traversable RT?       | N/A  |
|                                         | N/A                    | Landing Length (in)   | N/A  | N/A                    | DWS Provided?               | N/A  |
|                                         | N/A                    | Landing Width (in)    | N/A  | N/A                    | DWS Contrast?               | N/A  |
|                                         | N/A                    | Landing Slope (%)     | N/A  | N/A                    | DWS Length (in)             | N/A  |
|                                         | N/A                    | Landing X Slope (%)   | N/A  | N/A                    | DWS Full Width?             | N/A  |
|                                         | N/A                    | Landing Curb? (Y/N)   | N/A  | N/A                    | DWS Offset (in)             | N/A  |
|                                         | N/A                    | Shared Landing?       | N/A  |                        |                             |      |
|                                         | N/A                    | Gutter Ponding?       | N/A  | N/A                    | Gutter Slope (%)            | N/A  |
|                                         | N/A                    | Gutter Lip Ht (in)    | N/A  | N/A                    | Gutter X Slope (%)          | N/A  |
|                                         | N/A                    | Painted X Walk1?      | No   | N/A                    | Painted X Walk2?            | No   |
|                                         |                        | X Walk 1 Direction    | To N |                        | X Walk 2 Direction          | To W |
|                                         | N/A                    | X Walk 1 Width (in)   | N/A  | N/A                    | X Walk 2 Width (in)         | N/A  |
|                                         |                        | X Walk 1 Slope (%)    | 1.1  |                        | X Walk 2 Slope (%)          | 1.9  |
|                                         |                        | X Walk 1 X Slope (%)  | 0.8  |                        | X Walk 2 X Slope (%)        | 1.1  |
|                                         | N/A                    | Ramp inside XWalk1?   | N/A  | N/A                    | Ramp inside XWalk2?         | N/A  |
|                                         |                        | Road Slope (%)        | 1.6  | N/A                    | Clear Space?                | N/A  |
|                                         |                        | Road X Slope (%)      | 2.1  | N/A                    | Clear Space to XWalk (in)   | N/A  |
|                                         | N/A                    | Any Obstructions?     | N/A  | N/A                    | Storm Grate/Utility Hazard? | N/A  |
|                                         |                        | Obstruction Type      |      |                        | Storm Grate/Utility Type    |      |
|                                         |                        |                       | N/A  |                        |                             | N/A  |
|                                         |                        |                       |      | Yes                    | Surface Condition? (G/P)    | Good |
|                                         | USA T                  |                       |      |                        |                             |      |