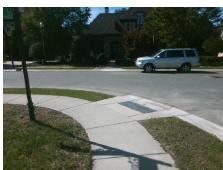

## Field Measurements/Component Compliance

Street 1 Name
Stop Condition-Street 2
Street 2 Name
Stop Condition-Street 1

MACDARA GLENN CT StopSign FIVE KNOLLS DR None Possible Solutions:

Remove & Replace Curb Ramp With Two New Directional Ramps or Equivalent.

Surveyor Notes:
N/A

PROW/ADA:
R304.2.2

Total Cost: \$ 3200.00

| Field Measurements/Component Compliance |                        |                       |      |                        |                             |      |
|-----------------------------------------|------------------------|-----------------------|------|------------------------|-----------------------------|------|
|                                         | Compliance Description |                       | Data | Compliance Description |                             | Data |
|                                         | N/A                    | Ramp Length (in)      | 46.5 | No                     | Ramp Slope (%)              | 9.0  |
|                                         | Yes                    | Ramp Width (in)       | 48.0 | Yes                    | Ramp XSlope (%)             | 0.2  |
|                                         | N/A                    | Flare Type LT         | N/A  | N/A                    | Flare Type RT               | N/A  |
|                                         | N/A                    | Flare Slope LT (%)    | N/A  | N/A                    | Flare Slope RT (%)          | N/A  |
|                                         | N/A                    | Flare Traversable LT? | N/A  | N/A                    | Flare Traversable RT?       | N/A  |
|                                         | N/A                    | Landing Length (in)   | N/A  | N/A                    | DWS Provided?               | N/A  |
|                                         | N/A                    | Landing Width (in)    | N/A  | N/A                    | DWS Contrast?               | N/A  |
|                                         | N/A                    | Landing Slope (%)     | N/A  | N/A                    | DWS Length (in)             | N/A  |
|                                         | N/A                    | Landing X Slope (%)   | N/A  | N/A                    | DWS Full Width?             | N/A  |
|                                         | N/A                    | Landing Curb? (Y/N)   | N/A  | N/A                    | DWS Offset (in)             | N/A  |
|                                         | N/A                    | Shared Landing?       | N/A  |                        |                             |      |
|                                         | N/A                    | Gutter Ponding?       | N/A  | N/A                    | Gutter Slope (%)            | N/A  |
|                                         | N/A                    | Gutter Lip Ht (in)    | N/A  | N/A                    | Gutter X Slope (%)          | N/A  |
|                                         | N/A                    | Painted X Walk1?      | No   | N/A                    | Painted X Walk2?            | No   |
|                                         |                        | X Walk 1 Direction    | To N |                        | X Walk 2 Direction          | To W |
|                                         | N/A                    | X Walk 1 Width (in)   | N/A  | N/A                    | X Walk 2 Width (in)         | N/A  |
|                                         |                        | X Walk 1 Slope (%)    | 1.1  |                        | X Walk 2 Slope (%)          | 1.9  |
|                                         |                        | X Walk 1 X Slope (%)  | 0.8  |                        | X Walk 2 X Slope (%)        | 1.1  |
|                                         | N/A                    | Ramp inside XWalk1?   | N/A  | N/A                    | Ramp inside XWalk2?         | N/A  |
|                                         |                        | Road Slope (%)        | 1.6  | N/A                    | Clear Space?                | N/A  |
|                                         |                        | Road X Slope (%)      | 2.1  | N/A                    | Clear Space to XWalk (in)   | N/A  |
|                                         | N/A                    | Any Obstructions?     | N/A  | N/A                    | Storm Grate/Utility Hazard? | N/A  |
|                                         |                        | Obstruction Type      |      |                        | Storm Grate/Utility Type    |      |
|                                         |                        |                       | N/A  |                        |                             | N/A  |
|                                         |                        |                       |      | Yes                    | Surface Condition? (G/P)    | Good |
|                                         | USA T                  |                       |      |                        |                             |      |