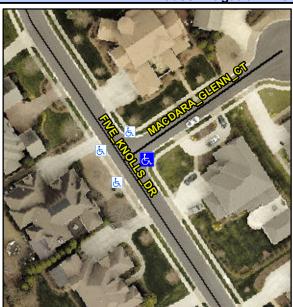

## Access Compliance Report Public Rights-of-Way (Curb Ramps)

Intersection ID: N/A Main Street: MACDARA\_GLENN\_CT Cross Street: FIVE\_KNOLLS\_DR Location: SE

ADA ID: 055137DC44F2 Ramp Type: PerpDiag Initial Pass/Fail: Fail Overall Compliance: No Severity Score: 12.5

## Field Measurements/Component Compliance

Street 1 Name
Stop Condition-Street 2
Street 2 Name
Stop Condition-Street 1

MACDARA GLENN CT StopSign FIVE KNOLLS DR None Possible Solutions:

Remove & Replace Curb Ramp With Two New Directional Ramps or Equivalent.