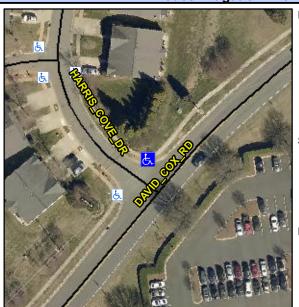

## **Access Compliance Report Public Rights-of-Way** (Curb Ramps)

Intersection ID: 31250 Main Street: DAVID COX RD Cross Street: HARRIS\_COVE\_DR Location: N ADA ID: 0559102CD722

Ramp Type: Perp Initial Pass/Fail: Fail **Overall Compliance: No Severity Score:** 8.75

## Field Measurements/Component Compliance

HARRIS COVE DR Street 1 Name Stop Condition-Street 2 StopSign Street 2 Name N/A Stop Condition-Street 1 N/A Possible Solutions: Remove & Replace Entire Ramp. Surveyor Notes: N/A PROW/ADA: R304.5.1