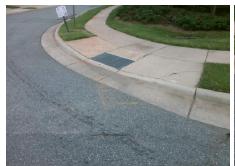

## **Access Compliance Report Public Rights-of-Way** (Curb Ramps)

Intersection ID: 31250 Main Street: DAVID COX RD Cross Street: HARRIS\_COVE\_DR Location: N ADA ID: 0559102CD722

Ramp Type: Perp Initial Pass/Fail: Fail **Overall Compliance: No Severity Score:** 8.75

Total Cost: 1850.00

| Comp | iance Description     | Data  | Comp | oliance | Description             | Data |
|------|-----------------------|-------|------|---------|-------------------------|------|
| N/A  | Ramp Length (in)      | 48.0  | Yes  | Ramp    | Slope (%)               | 7.9  |
| No   | Ramp Width (in)       | 43.0  | Yes  | Ramp    | XSlope (%)              | 0.3  |
| N/A  | Flare Type LT         | N/A   | N/A  | Flare   | Type RT                 | N/A  |
| N/A  | Flare Slope LT (%)    | N/A   | N/A  | Flare   | Slope RT (%)            | N/A  |
| N/A  | Flare Traversable LT? | N/A   | N/A  | Flare   | Traversable RT?         | N/A  |
| N/A  | Landing Length (in)   | N/A   | N/A  | DWS     | Provided?               | N/A  |
| N/A  | Landing Width (in)    | N/A   | N/A  | DWS     | Contrast?               | N/A  |
| N/A  | Landing Slope (%)     | N/A   | N/A  | DWS     | Length (in)             | N/A  |
| N/A  | Landing X Slope (%)   | N/A   | N/A  | DWS     | Full Width?             | N/A  |
| N/A  | Landing Curb? (Y/N)   | N/A   | N/A  | DWS     | Offset (in)             | N/A  |
| N/A  | Shared Landing?       | N/A   |      |         |                         |      |
| N/A  | Gutter Ponding?       | N/A   | N/A  | Gutte   | er Slope (%)            | N/A  |
| N/A  | Gutter Lip Ht (in)    | N/A   | N/A  | Gutte   | r X Slope (%)           | N/A  |
| N/A  | Painted X Walk1?      | No    | N/A  | Paint   | ed X Walk2?             | N/A  |
|      | X Walk 1 Direction    | To SW |      | X Wa    | lk 2 Direction          | N/A  |
| N/A  | X Walk 1 Width (in)   | N/A   | N/A  | X Wa    | lk 2 Width (in)         | N/A  |
|      | X Walk 1 Slope (%)    | 0.1   |      | X Wa    | lk 2 Slope (%)          | N/A  |
|      | X Walk 1 X Slope (%)  | 1.2   |      | X Wa    | lk 2 X Slope (%)        | N/A  |
| N/A  | Ramp inside XWalk1?   | N/A   | N/A  | Ram     | o inside XWalk2?        | N/A  |
|      | Road Slope (%)        | N/A   | N/A  | Clear   | Space?                  | N/A  |
|      | Road X Slope (%)      | N/A   | N/A  | Clear   | Space to XWalk (in)     | N/A  |
| N/A  | Any Obstructions?     | N/A   | N/A  | Storn   | n Grate/Utility Hazard? | N/A  |
|      | Obstruction Type      |       |      | Storn   | n Grate/Utility Type    |      |
|      |                       | N/A   |      |         |                         | N/A  |
|      |                       |       | Yes  | Surfa   | ce Condition? (G/P)     | Good |
|      |                       |       |      |         |                         |      |