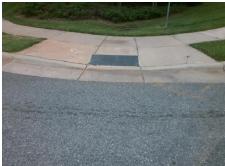

## **Access Compliance Report Public Rights-of-Way** (Curb Ramps)

Intersection ID: 31250 Main Street: DAVID COX RD Cross Street: HARRIS\_COVE\_DR Location: N ADA ID: 0559102CD722

Ramp Type: Perp Initial Pass/Fail: Fail **Overall Compliance: No Severity Score:** 8.75

Total Cost: 1850.00

| Comp | iance Description     | Data  | Comp | oliance | Description             | Data |
|------|-----------------------|-------|------|---------|-------------------------|------|
| N/A  | Ramp Length (in)      | 48.0  | Yes  | Ramp    | Slope (%)               | 7.9  |
| No   | Ramp Width (in)       | 43.0  | Yes  | Ramp    | XSlope (%)              | 0.3  |
| N/A  | Flare Type LT         | N/A   | N/A  | Flare   | Type RT                 | N/A  |
| N/A  | Flare Slope LT (%)    | N/A   | N/A  | Flare   | Slope RT (%)            | N/A  |
| N/A  | Flare Traversable LT? | N/A   | N/A  | Flare   | Traversable RT?         | N/A  |
| N/A  | Landing Length (in)   | N/A   | N/A  | DWS     | Provided?               | N/A  |
| N/A  | Landing Width (in)    | N/A   | N/A  | DWS     | Contrast?               | N/A  |
| N/A  | Landing Slope (%)     | N/A   | N/A  | DWS     | Length (in)             | N/A  |
| N/A  | Landing X Slope (%)   | N/A   | N/A  | DWS     | Full Width?             | N/A  |
| N/A  | Landing Curb? (Y/N)   | N/A   | N/A  | DWS     | Offset (in)             | N/A  |
| N/A  | Shared Landing?       | N/A   |      |         |                         |      |
| N/A  | Gutter Ponding?       | N/A   | N/A  | Gutte   | er Slope (%)            | N/A  |
| N/A  | Gutter Lip Ht (in)    | N/A   | N/A  | Gutte   | r X Slope (%)           | N/A  |
| N/A  | Painted X Walk1?      | No    | N/A  | Paint   | ed X Walk2?             | N/A  |
|      | X Walk 1 Direction    | To SW |      | X Wa    | lk 2 Direction          | N/A  |
| N/A  | X Walk 1 Width (in)   | N/A   | N/A  | X Wa    | lk 2 Width (in)         | N/A  |
|      | X Walk 1 Slope (%)    | 0.1   |      | X Wa    | lk 2 Slope (%)          | N/A  |
|      | X Walk 1 X Slope (%)  | 1.2   |      | X Wa    | lk 2 X Slope (%)        | N/A  |
| N/A  | Ramp inside XWalk1?   | N/A   | N/A  | Ram     | o inside XWalk2?        | N/A  |
|      | Road Slope (%)        | N/A   | N/A  | Clear   | Space?                  | N/A  |
|      | Road X Slope (%)      | N/A   | N/A  | Clear   | Space to XWalk (in)     | N/A  |
| N/A  | Any Obstructions?     | N/A   | N/A  | Storn   | n Grate/Utility Hazard? | N/A  |
|      | Obstruction Type      |       |      | Storn   | n Grate/Utility Type    |      |
|      |                       | N/A   |      |         |                         | N/A  |
|      |                       |       | Yes  | Surfa   | ce Condition? (G/P)     | Good |
|      |                       |       |      |         |                         |      |