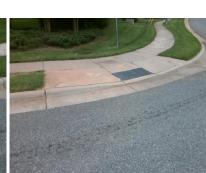

## **Access Compliance Report Public Rights-of-Way** (Curb Ramps)

Intersection ID: 31250 Main Street: DAVID COX RD Cross Street: HARRIS\_COVE\_DR Location: N ADA ID: 0559102CD722

Ramp Type: Perp Initial Pass/Fail: Fail **Overall Compliance: No Severity Score:** 8.75

Total Cost: 1850.00

| Comp | iance Description     | Data  | Comp | oliance | Description             | Data |
|------|-----------------------|-------|------|---------|-------------------------|------|
| N/A  | Ramp Length (in)      | 48.0  | Yes  | Ramp    | Slope (%)               | 7.9  |
| No   | Ramp Width (in)       | 43.0  | Yes  | Ramp    | XSlope (%)              | 0.3  |
| N/A  | Flare Type LT         | N/A   | N/A  | Flare   | Type RT                 | N/A  |
| N/A  | Flare Slope LT (%)    | N/A   | N/A  | Flare   | Slope RT (%)            | N/A  |
| N/A  | Flare Traversable LT? | N/A   | N/A  | Flare   | Traversable RT?         | N/A  |
| N/A  | Landing Length (in)   | N/A   | N/A  | DWS     | Provided?               | N/A  |
| N/A  | Landing Width (in)    | N/A   | N/A  | DWS     | Contrast?               | N/A  |
| N/A  | Landing Slope (%)     | N/A   | N/A  | DWS     | Length (in)             | N/A  |
| N/A  | Landing X Slope (%)   | N/A   | N/A  | DWS     | Full Width?             | N/A  |
| N/A  | Landing Curb? (Y/N)   | N/A   | N/A  | DWS     | Offset (in)             | N/A  |
| N/A  | Shared Landing?       | N/A   |      |         |                         |      |
| N/A  | Gutter Ponding?       | N/A   | N/A  | Gutte   | er Slope (%)            | N/A  |
| N/A  | Gutter Lip Ht (in)    | N/A   | N/A  | Gutte   | r X Slope (%)           | N/A  |
| N/A  | Painted X Walk1?      | No    | N/A  | Paint   | ed X Walk2?             | N/A  |
|      | X Walk 1 Direction    | To SW |      | X Wa    | lk 2 Direction          | N/A  |
| N/A  | X Walk 1 Width (in)   | N/A   | N/A  | X Wa    | lk 2 Width (in)         | N/A  |
|      | X Walk 1 Slope (%)    | 0.1   |      | X Wa    | lk 2 Slope (%)          | N/A  |
|      | X Walk 1 X Slope (%)  | 1.2   |      | X Wa    | lk 2 X Slope (%)        | N/A  |
| N/A  | Ramp inside XWalk1?   | N/A   | N/A  | Ram     | o inside XWalk2?        | N/A  |
|      | Road Slope (%)        | N/A   | N/A  | Clear   | Space?                  | N/A  |
|      | Road X Slope (%)      | N/A   | N/A  | Clear   | Space to XWalk (in)     | N/A  |
| N/A  | Any Obstructions?     | N/A   | N/A  | Storn   | n Grate/Utility Hazard? | N/A  |
|      | Obstruction Type      |       |      | Storn   | n Grate/Utility Type    |      |
|      |                       | N/A   |      |         |                         | N/A  |
|      |                       |       | Yes  | Surfa   | ce Condition? (G/P)     | Good |
|      |                       |       |      |         |                         |      |