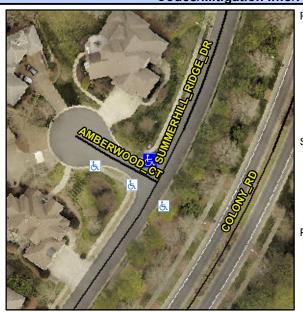

## Access Compliance Report Public Rights-of-Way (Curb Ramps)

Intersection ID: 30542 Main Street: AMBERWOOD\_CT Cross Street: SUMMERHILL\_RIDGE\_DR Location: N

ADA ID: 055BF0ADEEDF Ramp Type: PerpDiag Initial Pass/Fail: Fail Overall Compliance: No Severity Score: 12.5

## Field Measurements/Component Compliance

Street 1 Name
Stop Condition-Street 2
Street 2 Name
Stop Condition-Street 1

AMBERWOOD CT
StopSign
SUMMERHILL RIDGE DR
None

Possible Solutions:

Remove & Replace Curb Ramp With
Two New Directional Ramps or
Equivalent.