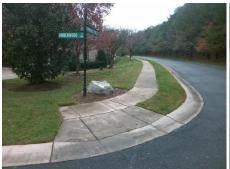

## Access Compliance Report Public Rights-of-Way (Curb Ramps)

Intersection ID: 30542 Main Street: AMBERWOOD\_CT Cross Street: SUMMERHILL\_RIDGE\_DR Location: N

ADA ID: 055BF0ADEEDF Ramp Type: PerpDiag Initial Pass/Fail: Fail Overall Compliance: No Severity Score: 12.5

## Field Measurements/Component Compliance

Street 1 Name
Stop Condition-Street 2
Street 2 Name
Stop Condition-Street 1

AMBERWOOD CT
StopSign
SUMMERHILL RIDGE DR
None

Possible Solutions:

Remove & Replace Curb Ramp With
Two New Directional Ramps or
Equivalent.