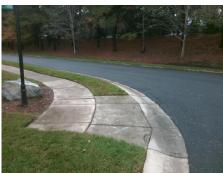

## Access Compliance Report Public Rights-of-Way (Curb Ramps)

Intersection ID: 30542 Main Street: AMBERWOOD\_CT Cross Street: SUMMERHILL\_RIDGE\_DR Location: N

ADA ID: 055BF0ADEEDF Ramp Type: PerpDiag Initial Pass/Fail: Fail Overall Compliance: No Severity Score: 12.5

## Field Measurements/Component Compliance

Street 1 Name
Stop Condition-Street 2
Street 2 Name
Stop Condition-Street 1

AMBERWOOD CT
StopSign
SUMMERHILL RIDGE DR
None

Possible Solutions:

Remove & Replace Curb Ramp With
Two New Directional Ramps or
Equivalent.