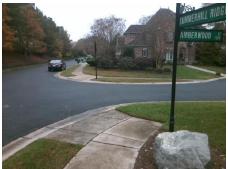

## Access Compliance Report Public Rights-of-Way (Curb Ramps)

Intersection ID: 30542 Main Street: AMBERWOOD\_CT Cross Street: SUMMERHILL\_RIDGE\_DR Location: N

ADA ID: 055BF0ADEEDF Ramp Type: PerpDiag Initial Pass/Fail: Fail Overall Compliance: No Severity Score: 12.5

## Field Measurements/Component Compliance

Street 1 Name
Stop Condition-Street 2
Street 2 Name
Stop Condition-Street 1

AMBERWOOD CT
StopSign
SUMMERHILL RIDGE DR
None

Possible Solutions:

Remove & Replace Curb Ramp With
Two New Directional Ramps or
Equivalent.