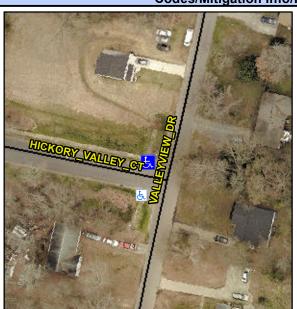

## **Access Compliance Report Public Rights-of-Way** (Curb Ramps)

Main Street: HICKORY\_VALLEY\_CT Intersection ID: 13181 Cross Street: VALLEYVIEW\_DR Location: NW **Overall Compliance: No** ADA ID: 056289E289C5 Ramp Type: Perp Initial Pass/Fail: Fail Severity Score: 33.75