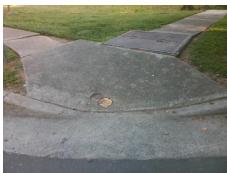

Total Cost: 1850.00

| Field Measurements/Component Compliance |                       |      |      |                             |      |  |  |
|-----------------------------------------|-----------------------|------|------|-----------------------------|------|--|--|
| Compliance Description                  |                       | Data | Comp | liance Description          | Data |  |  |
| N/A                                     | Ramp Length (in)      | 50.5 | No   | Ramp Slope (%)              | 18.6 |  |  |
| No                                      | Ramp Width (in)       | 46.0 | Yes  | Ramp XSlope (%)             | 0.5  |  |  |
| N/A                                     | Flare Type LT         | N/A  | N/A  | Flare Type RT               | N/A  |  |  |
| N/A                                     | Flare Slope LT (%)    | N/A  | N/A  | Flare Slope RT (%)          | N/A  |  |  |
| N/A                                     | Flare Traversable LT? | N/A  | N/A  | Flare Traversable RT?       | N/A  |  |  |
| N/A                                     | Landing Length (in)   | N/A  | N/A  | DWS Provided?               | N/A  |  |  |
| N/A                                     | Landing Width (in)    | N/A  | N/A  | DWS Contrast?               | N/A  |  |  |
| N/A                                     | Landing Slope (%)     | N/A  | N/A  | DWS Length (in)             | N/A  |  |  |
| N/A                                     | Landing X Slope (%)   | N/A  | N/A  | DWS Full Width?             | N/A  |  |  |
| N/A                                     | Landing Curb? (Y/N)   | N/A  | N/A  | DWS Offset (in)             | N/A  |  |  |
| N/A                                     | Shared Landing?       | N/A  |      |                             |      |  |  |
| N/A                                     | Gutter Ponding?       | N/A  | N/A  | Gutter Slope (%)            | N/A  |  |  |
| N/A                                     | Gutter Lip Ht (in)    | N/A  | N/A  | Gutter X Slope (%)          | N/A  |  |  |
| N/A                                     | Painted X Walk1?      | No   | N/A  | Painted X Walk2?            | N/A  |  |  |
|                                         | X Walk 1 Direction    | To S |      | X Walk 2 Direction          | N/A  |  |  |
| N/A                                     | X Walk 1 Width (in)   | N/A  | N/A  | X Walk 2 Width (in)         | N/A  |  |  |
|                                         | X Walk 1 Slope (%)    | 4.6  |      | X Walk 2 Slope (%)          | N/A  |  |  |
|                                         | X Walk 1 X Slope (%)  | 0.6  |      | X Walk 2 X Slope (%)        | N/A  |  |  |
| N/A                                     | Ramp inside XWalk1?   | N/A  | N/A  | Ramp inside XWalk2?         | N/A  |  |  |
|                                         | Road Slope (%)        | N/A  | N/A  | Clear Space?                | N/A  |  |  |
|                                         | Road X Slope (%)      | N/A  | N/A  | Clear Space to XWalk (in)   | N/A  |  |  |
| N/A                                     | Any Obstructions?     | N/A  | N/A  | Storm Grate/Utility Hazard? | N/A  |  |  |
|                                         | Obstruction Type      |      |      | Storm Grate/Utility Type    |      |  |  |
|                                         |                       | N/A  |      |                             | N/A  |  |  |
|                                         |                       |      | Yes  | Surface Condition? (G/P)    | Good |  |  |
| -                                       |                       |      |      |                             |      |  |  |