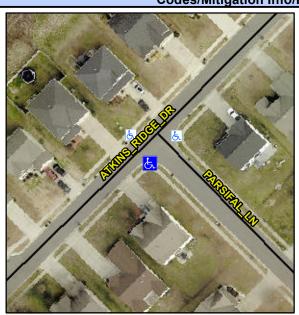

## Access Compliance Report Public Rights-of-Way (Curb Ramps)

Intersection ID: 49797 Main Street: ATKINS\_RIDGE\_DR Cross Street: PARSIFAL\_LN Location: S

ADA ID: 05687AD57BC1 Ramp Type: PerpDiag Initial Pass/Fail: Fail Overall Compliance: No Severity Score: 21.25

## Field Measurements/Component Compliance

Street 1 Name
Stop Condition-Street 2
Street 2 Name
Stop Condition-Street 1

PARSIFAL LN StopSign ATKINS RIDGE DR None Possible Solutions:

Remove & Replace Curb Ramp With Two New Directional Ramps or Equivalent.