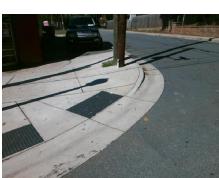

## **Access Compliance Report Public Rights-of-Way** (Curb Ramps)



Intersection ID: 11867 Main Street: E 17TH ST **Cross Street: SEIGLE AV** Location: W Initial Pass/Fail: Fail **Overall Compliance: No** ADA ID: 056A50E4F0E6 Ramp Type: BlendTrans1 Severity Score: 21.25

**Codes/Mitigation Info/Possible Solution** 



E 17TH ST Street 1 Name Stop Condition-Street 1 StopSign N/A Street 2 Name Stop Condition-Street 2 N/A Remove & Replace Curb Ramp With Two New Directional Ramps or Equivalent.

Surveyor Notes:

N/A

| PROW/ADA: Not Found, | R304.5.1, R3 | 604.5.3 | 3       |
|----------------------|--------------|---------|---------|
| Total Cost:          |              | \$      | 3200.00 |





No

Curb Slope (%)

9.2