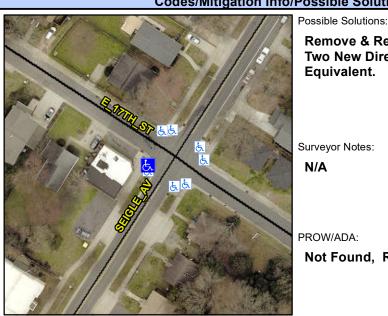

## **Access Compliance Report Public Rights-of-Way** (Curb Ramps)

Intersection ID: 11867 Main Street: E 17TH ST **Cross Street: SEIGLE AV** Location: W Initial Pass/Fail: Fail **Overall Compliance: No** ADA ID: 056A50E4F0E6 Ramp Type: BlendTrans1 Severity Score: 21.25

**Codes/Mitigation Info/Possible Solution** 

E 17TH ST Street 1 Name Stop Condition-Street 1 StopSign N/A Street 2 Name Stop Condition-Street 2 N/A Remove & Replace Curb Ramp With Two New Directional Ramps or Equivalent.

Surveyor Notes:

N/A

| PROW/ADA: Not Found, | R304.5.1, R3 | 604.5.3 | 3       |
|----------------------|--------------|---------|---------|
| Total Cost:          |              | \$      | 3200.00 |

No

Curb Slope (%)