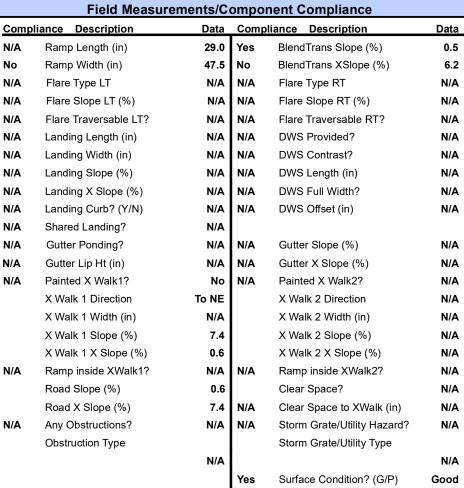

## **Access Compliance Report Public Rights-of-Way** (Curb Ramps)



Intersection ID: 11867 Main Street: E 17TH ST **Cross Street: SEIGLE AV** Location: W Initial Pass/Fail: Fail **Overall Compliance: No** ADA ID: 056A50E4F0E6 Ramp Type: BlendTrans1 Severity Score: 21.25

**Codes/Mitigation Info/Possible Solution** 



E 17TH ST Street 1 Name Stop Condition-Street 1 StopSign N/A Street 2 Name Stop Condition-Street 2 N/A Remove & Replace Curb Ramp With Two New Directional Ramps or Equivalent.

Surveyor Notes:

N/A

| PROW/ADA: Not Found, | R304.5.1, R3 | 604.5.3 | 3       |
|----------------------|--------------|---------|---------|
| Total Cost:          |              | \$      | 3200.00 |





No

Curb Slope (%)

9.2