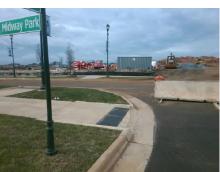

## **Access Compliance Report Public Rights-of-Way** (Curb Ramps)

Intersection ID: 54221 Main Street: MIDWAY\_PARK\_DR Cross Street: NORTH\_REA\_PARK\_LN Location: SE ADA ID: 0571A9D59AEB Ramp Type: Directional1 Initial Pass/Fail: Fail **Overall Compliance: No Severity Score:** 1.25

## Field Measurements/Component Compliance

**NORTH REA PARK LN** Street 1 Name Stop Condition-Street 1 StopSign Street 2 Name N/A Stop Condition-Street 2 N/A

| Possible Solutions:           |  |  |  |  |  |
|-------------------------------|--|--|--|--|--|
| Remove & Replace Entire Ramp. |  |  |  |  |  |
|                               |  |  |  |  |  |
|                               |  |  |  |  |  |
|                               |  |  |  |  |  |
|                               |  |  |  |  |  |
|                               |  |  |  |  |  |
| Surveyor Notes:               |  |  |  |  |  |
| N/A                           |  |  |  |  |  |
|                               |  |  |  |  |  |
|                               |  |  |  |  |  |
| PROW/ADA:                     |  |  |  |  |  |
| R304.5.3                      |  |  |  |  |  |
| 1,004.5.5                     |  |  |  |  |  |
|                               |  |  |  |  |  |
|                               |  |  |  |  |  |
|                               |  |  |  |  |  |
|                               |  |  |  |  |  |
|                               |  |  |  |  |  |
|                               |  |  |  |  |  |

Total Cost:

1600.00

| Field Measurements/Component Compliance |                       |      |      |                             |      |  |
|-----------------------------------------|-----------------------|------|------|-----------------------------|------|--|
| Compl                                   | liance Description    | Data | Comp | liance Description          | Data |  |
| N/A                                     | Ramp Length (in)      | 94.0 | N/A  | Grade Break?                | N/A  |  |
| Yes                                     | Ramp Width (in)       | 91.5 | N/A  | Grade Break Slope (%)       | 0.0  |  |
| Yes                                     | Ramp Slope (%)        | 6.0  | N/A  | Grade Break XSlope (%)      | 0.0  |  |
| No                                      | Ramp XSlope (%)       | 2.4  |      |                             |      |  |
| N/A                                     | Flare Type LT         | N/A  | N/A  | Flare Type RT               | N/A  |  |
| N/A                                     | Flare Slope LT (%)    | N/A  | N/A  | Flare Slope RT (%)          | 0.0  |  |
| N/A                                     | Flare Traversable LT? | N/A  | N/A  | Flare Traversable RT?       | N/A  |  |
| N/A                                     | Landing Length (in)   | 0.0  | N/A  | DWS Provided?               | N/A  |  |
| N/A                                     | Landing Width (in)    | 0.0  | N/A  | DWS Contrast?               | N/A  |  |
| N/A                                     | Landing Slope (%)     | 0.0  | N/A  | DWS Length (in)             | N/A  |  |
| N/A                                     | Landing X Slope (%)   | 0.0  | N/A  | DWS Full Width?             | N/A  |  |
| N/A                                     | Landing Curb? (Y/N)   | N/A  | N/A  | DWS Offset LT (in)          | N/A  |  |
| N/A                                     | Shared Landing?       | N/A  | N/A  | DWS Offset RT (in)          | N/A  |  |
| N/A                                     | Gutter Ponding?       | 0.0  | N/A  | Gutter Slope (%)            | N/A  |  |
| N/A                                     | Gutter Lip Ht (in)    | 0.0  | N/A  | Gutter X Slope (%)          | N/A  |  |
| N/A                                     | Painted X Walk1?      | No   |      | Road Slope (%)              | 2.1  |  |
|                                         | X Walk 1 Direction    | To N |      | Road X Slope (%)            | 2.1  |  |
|                                         | X Walk 1 Width (in)   | N/A  |      | Clear Space?                | N/A  |  |
|                                         | X Walk 1 Slope (%)    | 2.1  | N/A  | Clear Space to XWalk (in)   | N/A  |  |
|                                         | X Walk 1 X Slope (%)  | 2.1  | N/A  | Storm Grate/Utility Hazard? | N/A  |  |
| N/A                                     | Ramp inside XWalk1?   | N/A  |      | Storm Grate/Utility Type    |      |  |
| N/A                                     | Any Obstructions?     | N/A  |      |                             | N/A  |  |
|                                         | Obstruction Type      |      | Yes  | Surface Condition? (G/P)    | Good |  |
|                                         |                       | N/A  | N/A  | Curb Slope (%)              | 8.1  |  |
|                                         |                       |      |      |                             |      |  |