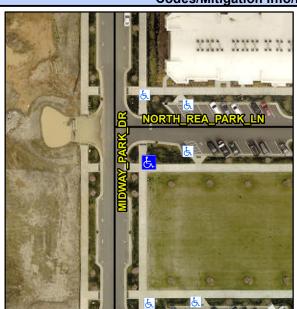

## **Access Compliance Report Public Rights-of-Way** (Curb Ramps)

Intersection ID: 54221 Main Street: MIDWAY\_PARK\_DR Cross Street: NORTH\_REA\_PARK\_LN Location: SE ADA ID: 0571A9D59AEB Ramp Type: Directional1 Initial Pass/Fail: Fail **Overall Compliance: No Severity Score:** 1.25

## Field Measurements/Component Compliance

**NORTH REA PARK LN** Street 1 Name Stop Condition-Street 1 StopSign Street 2 Name N/A Stop Condition-Street 2 N/A

| Possible Solutions:           |  |  |  |  |  |
|-------------------------------|--|--|--|--|--|
| Remove & Replace Entire Ramp. |  |  |  |  |  |
|                               |  |  |  |  |  |
|                               |  |  |  |  |  |
|                               |  |  |  |  |  |
|                               |  |  |  |  |  |
|                               |  |  |  |  |  |
| Surveyor Notes:               |  |  |  |  |  |
| N/A                           |  |  |  |  |  |
|                               |  |  |  |  |  |
|                               |  |  |  |  |  |
| PROW/ADA:                     |  |  |  |  |  |
| R304.5.3                      |  |  |  |  |  |
| 1,004.5.5                     |  |  |  |  |  |
|                               |  |  |  |  |  |
|                               |  |  |  |  |  |
|                               |  |  |  |  |  |
|                               |  |  |  |  |  |
|                               |  |  |  |  |  |
|                               |  |  |  |  |  |