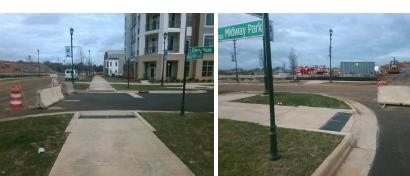

## **Access Compliance Report Public Rights-of-Way** (Curb Ramps)

Intersection ID: 54221 Main Street: MIDWAY\_PARK\_DR Cross Street: NORTH\_REA\_PARK\_LN Location: SE ADA ID: 0571A9D59AEB Ramp Type: Directional1 Initial Pass/Fail: Fail **Overall Compliance: No Severity Score:** 1.25

## Field Measurements/Component Compliance

**NORTH REA PARK LN** Street 1 Name Stop Condition-Street 1 StopSign Street 2 Name N/A Stop Condition-Street 2 N/A

| Possible Solutions:           |  |  |  |  |  |
|-------------------------------|--|--|--|--|--|
| Remove & Replace Entire Ramp. |  |  |  |  |  |
|                               |  |  |  |  |  |
|                               |  |  |  |  |  |
|                               |  |  |  |  |  |
|                               |  |  |  |  |  |
|                               |  |  |  |  |  |
| Surveyor Notes:               |  |  |  |  |  |
| N/A                           |  |  |  |  |  |
|                               |  |  |  |  |  |
|                               |  |  |  |  |  |
| PROW/ADA:                     |  |  |  |  |  |
| R304.5.3                      |  |  |  |  |  |
| 1,004.5.5                     |  |  |  |  |  |
|                               |  |  |  |  |  |
|                               |  |  |  |  |  |
|                               |  |  |  |  |  |
|                               |  |  |  |  |  |
|                               |  |  |  |  |  |
|                               |  |  |  |  |  |

Total Cost:

1600.00

| Field Measurements/Component Compliance |                       |      |      |                             |      |  |
|-----------------------------------------|-----------------------|------|------|-----------------------------|------|--|
| Compl                                   | liance Description    | Data | Comp | liance Description          | Data |  |
| N/A                                     | Ramp Length (in)      | 94.0 | N/A  | Grade Break?                | N/A  |  |
| Yes                                     | Ramp Width (in)       | 91.5 | N/A  | Grade Break Slope (%)       | 0.0  |  |
| Yes                                     | Ramp Slope (%)        | 6.0  | N/A  | Grade Break XSlope (%)      | 0.0  |  |
| No                                      | Ramp XSlope (%)       | 2.4  |      |                             |      |  |
| N/A                                     | Flare Type LT         | N/A  | N/A  | Flare Type RT               | N/A  |  |
| N/A                                     | Flare Slope LT (%)    | N/A  | N/A  | Flare Slope RT (%)          | 0.0  |  |
| N/A                                     | Flare Traversable LT? | N/A  | N/A  | Flare Traversable RT?       | N/A  |  |
| N/A                                     | Landing Length (in)   | 0.0  | N/A  | DWS Provided?               | N/A  |  |
| N/A                                     | Landing Width (in)    | 0.0  | N/A  | DWS Contrast?               | N/A  |  |
| N/A                                     | Landing Slope (%)     | 0.0  | N/A  | DWS Length (in)             | N/A  |  |
| N/A                                     | Landing X Slope (%)   | 0.0  | N/A  | DWS Full Width?             | N/A  |  |
| N/A                                     | Landing Curb? (Y/N)   | N/A  | N/A  | DWS Offset LT (in)          | N/A  |  |
| N/A                                     | Shared Landing?       | N/A  | N/A  | DWS Offset RT (in)          | N/A  |  |
| N/A                                     | Gutter Ponding?       | 0.0  | N/A  | Gutter Slope (%)            | N/A  |  |
| N/A                                     | Gutter Lip Ht (in)    | 0.0  | N/A  | Gutter X Slope (%)          | N/A  |  |
| N/A                                     | Painted X Walk1?      | No   |      | Road Slope (%)              | 2.1  |  |
|                                         | X Walk 1 Direction    | To N |      | Road X Slope (%)            | 2.1  |  |
|                                         | X Walk 1 Width (in)   | N/A  |      | Clear Space?                | N/A  |  |
|                                         | X Walk 1 Slope (%)    | 2.1  | N/A  | Clear Space to XWalk (in)   | N/A  |  |
|                                         | X Walk 1 X Slope (%)  | 2.1  | N/A  | Storm Grate/Utility Hazard? | N/A  |  |
| N/A                                     | Ramp inside XWalk1?   | N/A  |      | Storm Grate/Utility Type    |      |  |
| N/A                                     | Any Obstructions?     | N/A  |      |                             | N/A  |  |
|                                         | Obstruction Type      |      | Yes  | Surface Condition? (G/P)    | Good |  |
|                                         |                       | N/A  | N/A  | Curb Slope (%)              | 8.1  |  |
|                                         |                       |      |      |                             |      |  |