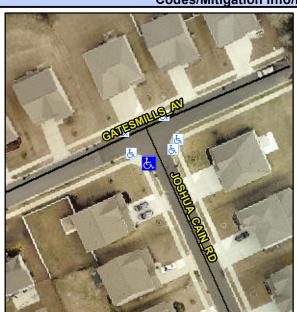

## Access Compliance Report Public Rights-of-Way (Curb Ramps)

Intersection ID: 48951 Main Street: GATESMILLS\_AV Cross Street: JOSHUA\_CAIN\_RD Location: NW

ADA ID: 05766ED8A846 Ramp Type: Perp Initial Pass/Fail: Fail Overall Compliance: No Severity Score: 21.25