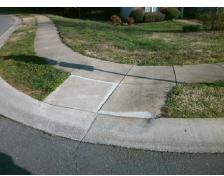

## Field Measurements/Component Compliance

Street 1 Name
Stop Condition-Street 1
Street 2 Name
Stop Condition-Street 2

CIRCLEGREEN DR None GREENCREEK DR StopSign Possible Solutions:

Remove & Replace Curb Ramp With Two New Directional Ramps or Equivalent.

Surveyor Notes:

N/A

PROW/ADA:

R304.5.3

Total Cost: \$ 3200.00

|             | Comp | liance Description    | Data Compliance Description |     |                             | Data |
|-------------|------|-----------------------|-----------------------------|-----|-----------------------------|------|
|             | N/A  | Ramp Length (in)      | 94.0                        | Yes | BlendTrans Slope (%)        | 4.8  |
|             | Yes  | Ramp Width (in)       | 48.0                        | No  | BlendTrans XSlope (%)       | 7.3  |
|             | N/A  | Flare Type LT         | N/A                         | N/A | Flare Type RT               | N/A  |
|             | N/A  | Flare Slope LT (%)    | N/A                         | N/A | Flare Slope RT (%)          | N/A  |
|             | N/A  | Flare Traversable LT? | N/A                         | N/A | Flare Traversable RT?       | N/A  |
|             | N/A  | Landing Length (in)   | N/A                         | N/A | DWS Provided?               | N/A  |
|             | N/A  | Landing Width (in)    | N/A                         | N/A | DWS Contrast?               | N/A  |
|             | N/A  | Landing Slope (%)     | N/A                         | N/A | DWS Length (in)             | N/A  |
|             | N/A  | Landing X Slope (%)   | N/A                         | N/A | DWS Full Width?             | N/A  |
|             | N/A  | Landing Curb? (Y/N)   | N/A                         | N/A | DWS Offset (in)             | N/A  |
|             | N/A  | Shared Landing?       | N/A                         |     |                             |      |
|             | N/A  | Gutter Ponding?       | N/A                         | N/A | Gutter Slope (%)            | N/A  |
|             | N/A  | Gutter Lip Ht (in)    | N/A                         | N/A | Gutter X Slope (%)          | N/A  |
|             | N/A  | Painted X Walk1?      | No                          | N/A | Painted X Walk2?            | No   |
|             |      | X Walk 1 Direction    | To W                        |     | X Walk 2 Direction          | To S |
|             |      | X Walk 1 Width (in)   | N/A                         |     | X Walk 2 Width (in)         | N/A  |
|             |      | X Walk 1 Slope (%)    | 5.5                         |     | X Walk 2 Slope (%)          | 3.4  |
|             |      | X Walk 1 X Slope (%)  | 1.5                         |     | X Walk 2 X Slope (%)        | 3.1  |
|             | N/A  | Ramp inside XWalk1?   | N/A                         | N/A | Ramp inside XWalk2?         | N/A  |
|             |      | Road Slope (%)        | 2.8                         |     | Clear Space?                | N/A  |
|             |      | Road X Slope (%)      | 5.3                         | N/A | Clear Space to XWalk (in)   | N/A  |
|             | N/A  | Any Obstructions?     | N/A                         | N/A | Storm Grate/Utility Hazard? | N/A  |
|             |      | Obstruction Type      |                             | l   | Storm Grate/Utility Type    |      |
|             |      |                       | N/A                         | l   |                             | N/A  |
|             |      |                       |                             | Yes | Surface Condition? (G/P)    | Good |
| in the same | 2    |                       |                             | N/A | Curb Slope (%)              | 3.5  |
|             |      |                       |                             |     |                             |      |