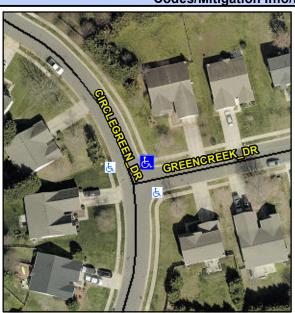

## Access Compliance Report Public Rights-of-Way (Curb Ramps)

Intersection ID: 30565Main Street:CIRCLEGREEN\_DRCross Street:GREENCREEK\_DRLocation:NEADA ID: 05777573774FRamp Type:BlendTrans2Initial Pass/Fail:FailOverall Compliance:NoSeverity Score:25

## Field Measurements/Component Compliance

Street 1 Name
Stop Condition-Street 1
Street 2 Name
Stop Condition-Street 2

CIRCLEGREEN DR None GREENCREEK DR StopSign Possible Solutions:

Remove & Replace Curb Ramp With Two New Directional Ramps or Equivalent.