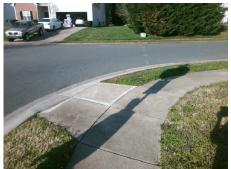

## Field Measurements/Component Compliance

Street 1 Name
Stop Condition-Street 1
Street 2 Name
Stop Condition-Street 2

CIRCLEGREEN DR None GREENCREEK DR StopSign Possible Solutions:

Remove & Replace Curb Ramp With Two New Directional Ramps or Equivalent.

Surveyor Notes:

N/A

PROW/ADA:

R304.5.3

Total Cost: \$ 3200.00

|             | Comp | liance Description    | Data Compliance Description |     |                             | Data |
|-------------|------|-----------------------|-----------------------------|-----|-----------------------------|------|
|             | N/A  | Ramp Length (in)      | 94.0                        | Yes | BlendTrans Slope (%)        | 4.8  |
|             | Yes  | Ramp Width (in)       | 48.0                        | No  | BlendTrans XSlope (%)       | 7.3  |
|             | N/A  | Flare Type LT         | N/A                         | N/A | Flare Type RT               | N/A  |
|             | N/A  | Flare Slope LT (%)    | N/A                         | N/A | Flare Slope RT (%)          | N/A  |
|             | N/A  | Flare Traversable LT? | N/A                         | N/A | Flare Traversable RT?       | N/A  |
|             | N/A  | Landing Length (in)   | N/A                         | N/A | DWS Provided?               | N/A  |
|             | N/A  | Landing Width (in)    | N/A                         | N/A | DWS Contrast?               | N/A  |
|             | N/A  | Landing Slope (%)     | N/A                         | N/A | DWS Length (in)             | N/A  |
|             | N/A  | Landing X Slope (%)   | N/A                         | N/A | DWS Full Width?             | N/A  |
|             | N/A  | Landing Curb? (Y/N)   | N/A                         | N/A | DWS Offset (in)             | N/A  |
|             | N/A  | Shared Landing?       | N/A                         |     |                             |      |
|             | N/A  | Gutter Ponding?       | N/A                         | N/A | Gutter Slope (%)            | N/A  |
|             | N/A  | Gutter Lip Ht (in)    | N/A                         | N/A | Gutter X Slope (%)          | N/A  |
|             | N/A  | Painted X Walk1?      | No                          | N/A | Painted X Walk2?            | No   |
|             |      | X Walk 1 Direction    | To W                        |     | X Walk 2 Direction          | To S |
|             |      | X Walk 1 Width (in)   | N/A                         |     | X Walk 2 Width (in)         | N/A  |
|             |      | X Walk 1 Slope (%)    | 5.5                         |     | X Walk 2 Slope (%)          | 3.4  |
|             |      | X Walk 1 X Slope (%)  | 1.5                         |     | X Walk 2 X Slope (%)        | 3.1  |
|             | N/A  | Ramp inside XWalk1?   | N/A                         | N/A | Ramp inside XWalk2?         | N/A  |
|             |      | Road Slope (%)        | 2.8                         |     | Clear Space?                | N/A  |
|             |      | Road X Slope (%)      | 5.3                         | N/A | Clear Space to XWalk (in)   | N/A  |
|             | N/A  | Any Obstructions?     | N/A                         | N/A | Storm Grate/Utility Hazard? | N/A  |
|             |      | Obstruction Type      |                             | l   | Storm Grate/Utility Type    |      |
|             |      |                       | N/A                         | l   |                             | N/A  |
|             |      |                       |                             | Yes | Surface Condition? (G/P)    | Good |
| in the same | 2    |                       |                             | N/A | Curb Slope (%)              | 3.5  |
|             |      |                       |                             |     |                             |      |