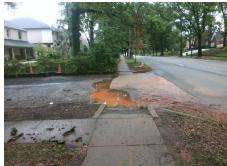

N/A

Intersection ID: 15348Main Street: ARDSLEY\_RDCross Street: S\_KINGS\_DRLocation: SWADA ID: 057AADB890ADRamp Type: Directional1Initial Pass/Fail: Fail Overall Compliance: No Severity Score: 25

Codes/Mitigation Info/Possible Solution

## Field Measurements/Component Compliance

N/A N/A

Curb Slope (%)

Street 1 Name
Stop Condition-Street 1
None
Street 2 Name
N/A
Stop Condition-Street 2
N/A

| Possible Solution      |         | Field Measurements/Component Compnance |                        |                       |      |                             |                             |
|------------------------|---------|----------------------------------------|------------------------|-----------------------|------|-----------------------------|-----------------------------|
| Possible Solutions:    |         |                                        | Compliance Description |                       | Data | Data Compliance Description |                             |
| Remove & Replace Ent   | ire Ram | ıp.                                    | N/A                    | Ramp Length (in)      | 42.0 | N/A                         | Grade Break?                |
| ·                      |         | •                                      | Yes                    | Ramp Width (in)       | 52.0 | N/A                         | Grade Break Slope (%)       |
|                        |         |                                        | No                     | Ramp Slope (%)        | 12.5 | N/A                         | Grade Break XSlope (%)      |
|                        |         |                                        | Yes                    | Ramp XSlope (%)       | 0.9  |                             |                             |
|                        |         |                                        | N/A                    | Flare Type LT         | N/A  | N/A                         | Flare Type RT               |
|                        |         |                                        | N/A                    | Flare Slope LT (%)    | N/A  | N/A                         | Flare Slope RT (%)          |
| Surveyor Notes:        |         |                                        | N/A                    | Flare Traversable LT? | N/A  | N/A                         | Flare Traversable RT?       |
| PODNING PREVENTED CURB |         |                                        | N/A                    | Landing Length (in)   | 0.0  | N/A                         | DWS Provided?               |
| SLOPE                  |         |                                        | N/A                    | Landing Width (in)    | 0.0  | N/A                         | DWS Contrast?               |
| 1                      |         |                                        | N/A                    | Landing Slope (%)     | 0.0  | N/A                         | DWS Length (in)             |
|                        |         |                                        | N/A                    | Landing X Slope (%)   | 0.0  | N/A                         | DWS Full Width?             |
| PROW/ADA:              |         |                                        | N/A                    | Landing Curb? (Y/N)   | N/A  | N/A                         | DWS Offset LT (in)          |
| R304.2.2               |         |                                        | N/A                    | Shared Landing?       | N/A  | N/A                         | DWS Offset RT (in)          |
|                        |         |                                        | N/A                    | Gutter Ponding?       | 0.0  | N/A                         | Gutter Slope (%)            |
|                        |         |                                        | N/A                    | Gutter Lip Ht (in)    | 0.0  | N/A                         | Gutter X Slope (%)          |
|                        |         |                                        | N/A                    | Painted X Walk1?      | No   |                             | Road Slope (%)              |
|                        |         |                                        |                        | X Walk 1 Direction    | To N |                             | Road X Slope (%)            |
|                        |         |                                        |                        | X Walk 1 Width (in)   | N/A  |                             | Clear Space?                |
|                        |         |                                        |                        | X Walk 1 Slope (%)    | 1.4  | N/A                         | Clear Space to XWalk (in)   |
|                        |         |                                        |                        | X Walk 1 X Slope (%)  | 1.8  | N/A                         | Storm Grate/Utility Hazard? |
|                        |         |                                        | N/A                    | Ramp inside XWalk1?   | N/A  |                             | Storm Grate/Utility Type    |
|                        |         |                                        | N/A                    | Any Obstructions?     | N/A  |                             |                             |
| Total Cost:            | \$      | 1600.00                                |                        | Obstruction Type      |      | Yes                         | Surface Condition? (G/P)    |
|                        |         |                                        |                        |                       |      |                             |                             |