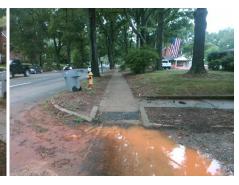

N/A

Intersection ID: 15348Main Street: ARDSLEY\_RDCross Street: S\_KINGS\_DRLocation: SWADA ID: 057AADB890ADRamp Type: Directional1Initial Pass/Fail: Fail Overall Compliance: No Severity Score: 25

Codes/Mitigation Info/Possible Solution

## Field Measurements/Component Compliance

N/A N/A

Curb Slope (%)

Street 1 Name
Stop Condition-Street 1
None
Street 2 Name
N/A
Stop Condition-Street 2
N/A

| Possible Solution      |         | Field Measurements/Component Compnance |                        |                       |      |                             |                             |
|------------------------|---------|----------------------------------------|------------------------|-----------------------|------|-----------------------------|-----------------------------|
| Possible Solutions:    |         |                                        | Compliance Description |                       | Data | Data Compliance Description |                             |
| Remove & Replace Ent   | ire Ram | ıp.                                    | N/A                    | Ramp Length (in)      | 42.0 | N/A                         | Grade Break?                |
| ·                      |         | •                                      | Yes                    | Ramp Width (in)       | 52.0 | N/A                         | Grade Break Slope (%)       |
|                        |         |                                        | No                     | Ramp Slope (%)        | 12.5 | N/A                         | Grade Break XSlope (%)      |
|                        |         |                                        | Yes                    | Ramp XSlope (%)       | 0.9  |                             |                             |
|                        |         |                                        | N/A                    | Flare Type LT         | N/A  | N/A                         | Flare Type RT               |
|                        |         |                                        | N/A                    | Flare Slope LT (%)    | N/A  | N/A                         | Flare Slope RT (%)          |
| Surveyor Notes:        |         |                                        | N/A                    | Flare Traversable LT? | N/A  | N/A                         | Flare Traversable RT?       |
| PODNING PREVENTED CURB |         |                                        | N/A                    | Landing Length (in)   | 0.0  | N/A                         | DWS Provided?               |
| SLOPE                  |         |                                        | N/A                    | Landing Width (in)    | 0.0  | N/A                         | DWS Contrast?               |
| 1                      |         |                                        | N/A                    | Landing Slope (%)     | 0.0  | N/A                         | DWS Length (in)             |
|                        |         |                                        | N/A                    | Landing X Slope (%)   | 0.0  | N/A                         | DWS Full Width?             |
| PROW/ADA:              |         |                                        | N/A                    | Landing Curb? (Y/N)   | N/A  | N/A                         | DWS Offset LT (in)          |
| R304.2.2               |         |                                        | N/A                    | Shared Landing?       | N/A  | N/A                         | DWS Offset RT (in)          |
|                        |         |                                        | N/A                    | Gutter Ponding?       | 0.0  | N/A                         | Gutter Slope (%)            |
|                        |         |                                        | N/A                    | Gutter Lip Ht (in)    | 0.0  | N/A                         | Gutter X Slope (%)          |
|                        |         |                                        | N/A                    | Painted X Walk1?      | No   |                             | Road Slope (%)              |
|                        |         |                                        |                        | X Walk 1 Direction    | To N |                             | Road X Slope (%)            |
|                        |         |                                        |                        | X Walk 1 Width (in)   | N/A  |                             | Clear Space?                |
|                        |         |                                        |                        | X Walk 1 Slope (%)    | 1.4  | N/A                         | Clear Space to XWalk (in)   |
|                        |         |                                        |                        | X Walk 1 X Slope (%)  | 1.8  | N/A                         | Storm Grate/Utility Hazard? |
|                        |         |                                        | N/A                    | Ramp inside XWalk1?   | N/A  |                             | Storm Grate/Utility Type    |
|                        |         |                                        | N/A                    | Any Obstructions?     | N/A  |                             |                             |
| Total Cost:            | \$      | 1600.00                                |                        | Obstruction Type      |      | Yes                         | Surface Condition? (G/P)    |
|                        |         |                                        |                        |                       |      |                             |                             |