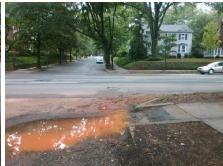

N/A

Intersection ID: 15348Main Street: ARDSLEY\_RDCross Street: S\_KINGS\_DRLocation: SWADA ID: 057AADB890ADRamp Type: Directional1Initial Pass/Fail: Fail Overall Compliance: No Severity Score: 25

Codes/Mitigation Info/Possible Solution

## Field Measurements/Component Compliance

N/A N/A

Curb Slope (%)

Street 1 Name
Stop Condition-Street 1
None
Street 2 Name
N/A
Stop Condition-Street 2
N/A

| Possible Solution      |         | Field Measurements/Component Compnance |                        |                       |      |                             |                             |
|------------------------|---------|----------------------------------------|------------------------|-----------------------|------|-----------------------------|-----------------------------|
| Possible Solutions:    |         |                                        | Compliance Description |                       | Data | Data Compliance Description |                             |
| Remove & Replace Ent   | ire Ram | ıp.                                    | N/A                    | Ramp Length (in)      | 42.0 | N/A                         | Grade Break?                |
| ·                      |         | •                                      | Yes                    | Ramp Width (in)       | 52.0 | N/A                         | Grade Break Slope (%)       |
|                        |         |                                        | No                     | Ramp Slope (%)        | 12.5 | N/A                         | Grade Break XSlope (%)      |
|                        |         |                                        | Yes                    | Ramp XSlope (%)       | 0.9  |                             |                             |
|                        |         |                                        | N/A                    | Flare Type LT         | N/A  | N/A                         | Flare Type RT               |
|                        |         |                                        | N/A                    | Flare Slope LT (%)    | N/A  | N/A                         | Flare Slope RT (%)          |
| Surveyor Notes:        |         |                                        | N/A                    | Flare Traversable LT? | N/A  | N/A                         | Flare Traversable RT?       |
| PODNING PREVENTED CURB |         |                                        | N/A                    | Landing Length (in)   | 0.0  | N/A                         | DWS Provided?               |
| SLOPE                  |         |                                        | N/A                    | Landing Width (in)    | 0.0  | N/A                         | DWS Contrast?               |
| 1                      |         |                                        | N/A                    | Landing Slope (%)     | 0.0  | N/A                         | DWS Length (in)             |
|                        |         |                                        | N/A                    | Landing X Slope (%)   | 0.0  | N/A                         | DWS Full Width?             |
| PROW/ADA:              |         |                                        | N/A                    | Landing Curb? (Y/N)   | N/A  | N/A                         | DWS Offset LT (in)          |
| R304.2.2               |         |                                        | N/A                    | Shared Landing?       | N/A  | N/A                         | DWS Offset RT (in)          |
|                        |         |                                        | N/A                    | Gutter Ponding?       | 0.0  | N/A                         | Gutter Slope (%)            |
|                        |         |                                        | N/A                    | Gutter Lip Ht (in)    | 0.0  | N/A                         | Gutter X Slope (%)          |
|                        |         |                                        | N/A                    | Painted X Walk1?      | No   |                             | Road Slope (%)              |
|                        |         |                                        |                        | X Walk 1 Direction    | To N |                             | Road X Slope (%)            |
|                        |         |                                        |                        | X Walk 1 Width (in)   | N/A  |                             | Clear Space?                |
|                        |         |                                        |                        | X Walk 1 Slope (%)    | 1.4  | N/A                         | Clear Space to XWalk (in)   |
|                        |         |                                        |                        | X Walk 1 X Slope (%)  | 1.8  | N/A                         | Storm Grate/Utility Hazard? |
|                        |         |                                        | N/A                    | Ramp inside XWalk1?   | N/A  |                             | Storm Grate/Utility Type    |
|                        |         |                                        | N/A                    | Any Obstructions?     | N/A  |                             |                             |
| Total Cost:            | \$      | 1600.00                                |                        | Obstruction Type      |      | Yes                         | Surface Condition? (G/P)    |
|                        |         |                                        |                        |                       |      |                             |                             |