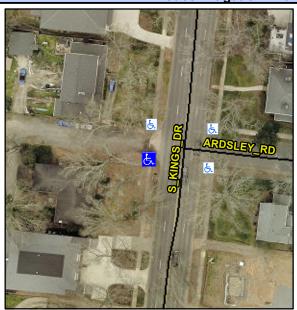

N/A

Intersection ID: 15348Main Street: ARDSLEY\_RDCross Street: S\_KINGS\_DRLocation: SWADA ID: 057AADB890ADRamp Type: Directional1Initial Pass/Fail: Fail Overall Compliance: No Severity Score: 25

Codes/Mitigation Info/Possible Solution