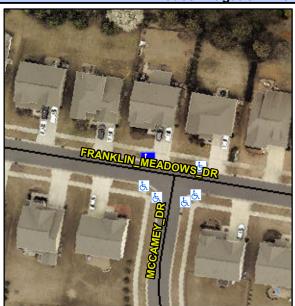

## Access Compliance Report Public Rights-of-Way (Curb Ramps)

Data

8.5

Intersection ID: 48147 Main Street: MCCAMEY\_DR Cross Street: FRANKLIN\_MEADOWS\_DR Location: NW

ADA ID: 058041B5A4A1 Ramp Type: Perp Initial Pass/Fail: Fail Overall Compliance: No Severity Score: 13.75