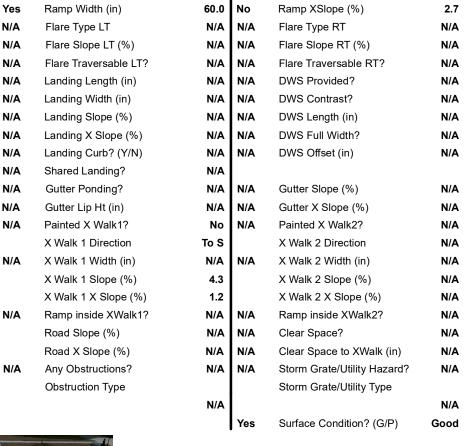

## Field Measurements/Component Compliance

No

Compliance Description

Ramp Slope (%)

Data

96.0

Street 1 Name FRANKLIN MEADOWS DR
Stop Condition-Street 2 None
Street 2 Name N/A
Stop Condition-Street 1 N/A

| Possible Solution             |      | Field Me             |  |
|-------------------------------|------|----------------------|--|
| Possible Solutions:           | Comp | liance Description   |  |
| Remove & Replace Entire Ramp. | N/A  | Ramp Length (in)     |  |
|                               | Yes  | Ramp Width (in)      |  |
|                               | N/A  | Flare Type LT        |  |
|                               | N/A  | Flare Slope LT (%)   |  |
|                               | N/A  | Flare Traversable LT |  |
|                               | N/A  | Landing Length (in)  |  |
| Surveyor Notes:               | N/A  | Landing Width (in)   |  |
| N/A                           | N/A  | Landing Slope (%)    |  |
|                               | N/A  | Landing X Slope (%   |  |
|                               | N/A  | Landing Curb? (Y/N   |  |
|                               | N/A  | Shared Landing?      |  |
| PROW/ADA:                     | N/A  | Gutter Ponding?      |  |
| R304.2.2, R304.5.3            | N/A  | Gutter Lip Ht (in)   |  |
|                               | N/A  | Painted X Walk1?     |  |
|                               |      | X Walk 1 Direction   |  |
|                               | N/A  | X Walk 1 Width (in)  |  |
|                               |      | X Walk 1 Slope (%)   |  |
|                               |      | X Walk 1 X Slope (%  |  |
|                               | N/A  | Ramp inside XWalk    |  |
|                               |      | Road Slope (%)       |  |
|                               |      | Road X Slope (%)     |  |