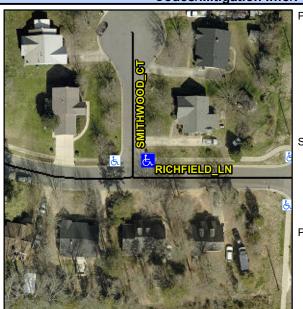

## **Access Compliance Report Public Rights-of-Way** (Curb Ramps)

Intersection ID: 5762 Main Street: RICHFIELD LN **Cross Street: SMITHWOOD CT** Location: NE

**Overall Compliance: No ADA ID: 0582ABEED725** Ramp Type: Directional1 Initial Pass/Fail: Fail Severity Score: 13.75

## Field Measurements/Component Compliance

**SMITHWOOD CT** Street 1 Name Stop Condition-Street 1 StopSign N/A Street 2 Name Stop Condition-Street 2 N/A Possible Solutions: Remove & Replace Entire Ramp. Surveyor Notes: N/A PROW/ADA: R304.2.2, R304.5.3