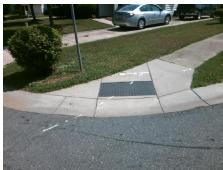

## Field Measurements/Component Compliance

**SMITHWOOD CT** Street 1 Name Stop Condition-Street 1 StopSign N/A Street 2 Name Stop Condition-Street 2 N/A Possible Solutions: Remove & Replace Entire Ramp. Surveyor Notes: N/A PROW/ADA: R304.2.2, R304.5.3