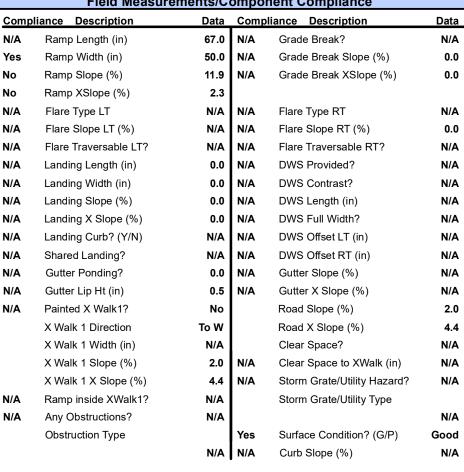

## Field Measurements/Component Compliance

**SMITHWOOD CT** Street 1 Name Stop Condition-Street 1 StopSign N/A Street 2 Name Stop Condition-Street 2 N/A Possible Solutions: Remove & Replace Entire Ramp. Surveyor Notes: N/A PROW/ADA: R304.2.2, R304.5.3