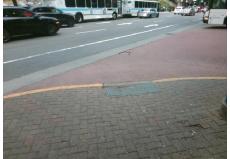

## Field Measurements/Component Compliance

Street 1 Name Stop Condition-Street 2 Street 2 Name E 4TH ST Stop Condition-Street 1

**Remove & Replace Curb Ramp With** Two New Directional Ramps or Equivalent.

Surveyor Notes:

N/A

PROW/ADA:

R304.2.2

**ENTRANCE** None None

> Total Cost: 3200.00

| Comp | Compliance Description |       | Comp | liance Description          | Data  |
|------|------------------------|-------|------|-----------------------------|-------|
| N/A  | Ramp Length (in)       | 96.0  | No   | Ramp Slope (%)              | 8.7   |
| Yes  | Ramp Width (in)        | 48.0  | Yes  | Ramp XSlope (%)             | 0.2   |
| N/A  | Flare Type LT          | N/A   | N/A  | Flare Type RT               | N/A   |
| N/A  | Flare Slope LT (%)     | N/A   | N/A  | Flare Slope RT (%)          | N/A   |
| N/A  | Flare Traversable LT?  | N/A   | N/A  | Flare Traversable RT?       | N/A   |
| N/A  | Landing Length (in)    | N/A   | N/A  | DWS Provided?               | N/A   |
| N/A  | Landing Width (in)     | N/A   | N/A  | DWS Contrast?               | N/A   |
| N/A  | Landing Slope (%)      | N/A   | N/A  | DWS Length (in)             | N/A   |
| N/A  | Landing X Slope (%)    | N/A   | N/A  | DWS Full Width?             | N/A   |
| N/A  | Landing Curb? (Y/N)    | N/A   | N/A  | DWS Offset (in)             | N/A   |
| N/A  | Shared Landing?        | N/A   |      |                             |       |
| N/A  | Gutter Ponding?        | N/A   | N/A  | Gutter Slope (%)            | N/A   |
| N/A  | Gutter Lip Ht (in)     | N/A   | N/A  | Gutter X Slope (%)          | N/A   |
| N/A  | Painted X Walk1?       | No    | N/A  | Painted X Walk2?            | No    |
|      | X Walk 1 Direction     | To SE |      | X Walk 2 Direction          | To SW |
| N/A  | X Walk 1 Width (in)    | N/A   | N/A  | X Walk 2 Width (in)         | N/A   |
|      | X Walk 1 Slope (%)     | 2.9   |      | X Walk 2 Slope (%)          | 0.7   |
|      | X Walk 1 X Slope (%)   | 1.3   |      | X Walk 2 X Slope (%)        | 0.7   |
| N/A  | Ramp inside XWalk1?    | N/A   | N/A  | Ramp inside XWalk2?         | N/A   |
|      | Road Slope (%)         | 1.3   | N/A  | Clear Space?                | N/A   |
|      | Road X Slope (%)       | 1.6   | N/A  | Clear Space to XWalk (in)   | N/A   |
| N/A  | Any Obstructions?      | N/A   | N/A  | Storm Grate/Utility Hazard? | N/A   |
|      | Obstruction Type       |       | l    | Storm Grate/Utility Type    |       |
|      |                        | N/A   |      |                             | N/A   |

Yes

Surface Condition? (G/P)

Good