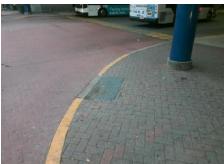

## Field Measurements/Component Compliance

Street 1 Name Stop Condition-Street 2 Street 2 Name E 4TH ST Stop Condition-Street 1

**Remove & Replace Curb Ramp With** Two New Directional Ramps or Equivalent.

Surveyor Notes:

N/A

PROW/ADA:

R304.2.2

**ENTRANCE** None None

> Total Cost: 3200.00

| Comp | Compliance Description |       | Comp | liance Description          | Data  |
|------|------------------------|-------|------|-----------------------------|-------|
| N/A  | Ramp Length (in)       | 96.0  | No   | Ramp Slope (%)              | 8.7   |
| Yes  | Ramp Width (in)        | 48.0  | Yes  | Ramp XSlope (%)             | 0.2   |
| N/A  | Flare Type LT          | N/A   | N/A  | Flare Type RT               | N/A   |
| N/A  | Flare Slope LT (%)     | N/A   | N/A  | Flare Slope RT (%)          | N/A   |
| N/A  | Flare Traversable LT?  | N/A   | N/A  | Flare Traversable RT?       | N/A   |
| N/A  | Landing Length (in)    | N/A   | N/A  | DWS Provided?               | N/A   |
| N/A  | Landing Width (in)     | N/A   | N/A  | DWS Contrast?               | N/A   |
| N/A  | Landing Slope (%)      | N/A   | N/A  | DWS Length (in)             | N/A   |
| N/A  | Landing X Slope (%)    | N/A   | N/A  | DWS Full Width?             | N/A   |
| N/A  | Landing Curb? (Y/N)    | N/A   | N/A  | DWS Offset (in)             | N/A   |
| N/A  | Shared Landing?        | N/A   |      |                             |       |
| N/A  | Gutter Ponding?        | N/A   | N/A  | Gutter Slope (%)            | N/A   |
| N/A  | Gutter Lip Ht (in)     | N/A   | N/A  | Gutter X Slope (%)          | N/A   |
| N/A  | Painted X Walk1?       | No    | N/A  | Painted X Walk2?            | No    |
|      | X Walk 1 Direction     | To SE |      | X Walk 2 Direction          | To SW |
| N/A  | X Walk 1 Width (in)    | N/A   | N/A  | X Walk 2 Width (in)         | N/A   |
|      | X Walk 1 Slope (%)     | 2.9   |      | X Walk 2 Slope (%)          | 0.7   |
|      | X Walk 1 X Slope (%)   | 1.3   |      | X Walk 2 X Slope (%)        | 0.7   |
| N/A  | Ramp inside XWalk1?    | N/A   | N/A  | Ramp inside XWalk2?         | N/A   |
|      | Road Slope (%)         | 1.3   | N/A  | Clear Space?                | N/A   |
|      | Road X Slope (%)       | 1.6   | N/A  | Clear Space to XWalk (in)   | N/A   |
| N/A  | Any Obstructions?      | N/A   | N/A  | Storm Grate/Utility Hazard? | N/A   |
|      | Obstruction Type       |       | l    | Storm Grate/Utility Type    |       |
|      |                        | N/A   |      |                             | N/A   |

Yes

Surface Condition? (G/P)

Good