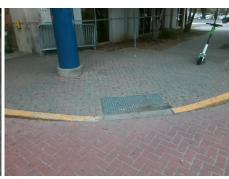

## Field Measurements/Component Compliance

Street 1 Name Stop Condition-Street 2 Street 2 Name E 4TH ST Stop Condition-Street 1

**Remove & Replace Curb Ramp With** Two New Directional Ramps or Equivalent.

Surveyor Notes:

N/A

PROW/ADA:

R304.2.2

**ENTRANCE** None None

> Total Cost: 3200.00

| Comp | Compliance Description |       | Comp | liance Description          | Data  |
|------|------------------------|-------|------|-----------------------------|-------|
| N/A  | Ramp Length (in)       | 96.0  | No   | Ramp Slope (%)              | 8.7   |
| Yes  | Ramp Width (in)        | 48.0  | Yes  | Ramp XSlope (%)             | 0.2   |
| N/A  | Flare Type LT          | N/A   | N/A  | Flare Type RT               | N/A   |
| N/A  | Flare Slope LT (%)     | N/A   | N/A  | Flare Slope RT (%)          | N/A   |
| N/A  | Flare Traversable LT?  | N/A   | N/A  | Flare Traversable RT?       | N/A   |
| N/A  | Landing Length (in)    | N/A   | N/A  | DWS Provided?               | N/A   |
| N/A  | Landing Width (in)     | N/A   | N/A  | DWS Contrast?               | N/A   |
| N/A  | Landing Slope (%)      | N/A   | N/A  | DWS Length (in)             | N/A   |
| N/A  | Landing X Slope (%)    | N/A   | N/A  | DWS Full Width?             | N/A   |
| N/A  | Landing Curb? (Y/N)    | N/A   | N/A  | DWS Offset (in)             | N/A   |
| N/A  | Shared Landing?        | N/A   |      |                             |       |
| N/A  | Gutter Ponding?        | N/A   | N/A  | Gutter Slope (%)            | N/A   |
| N/A  | Gutter Lip Ht (in)     | N/A   | N/A  | Gutter X Slope (%)          | N/A   |
| N/A  | Painted X Walk1?       | No    | N/A  | Painted X Walk2?            | No    |
|      | X Walk 1 Direction     | To SE |      | X Walk 2 Direction          | To SW |
| N/A  | X Walk 1 Width (in)    | N/A   | N/A  | X Walk 2 Width (in)         | N/A   |
|      | X Walk 1 Slope (%)     | 2.9   |      | X Walk 2 Slope (%)          | 0.7   |
|      | X Walk 1 X Slope (%)   | 1.3   |      | X Walk 2 X Slope (%)        | 0.7   |
| N/A  | Ramp inside XWalk1?    | N/A   | N/A  | Ramp inside XWalk2?         | N/A   |
|      | Road Slope (%)         | 1.3   | N/A  | Clear Space?                | N/A   |
|      | Road X Slope (%)       | 1.6   | N/A  | Clear Space to XWalk (in)   | N/A   |
| N/A  | Any Obstructions?      | N/A   | N/A  | Storm Grate/Utility Hazard? | N/A   |
|      | Obstruction Type       |       | l    | Storm Grate/Utility Type    |       |
|      |                        | N/A   |      |                             | N/A   |

Yes

Surface Condition? (G/P)

Good