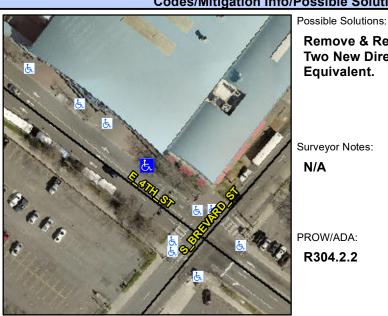

## **Access Compliance Report Public Rights-of-Way** (Curb Ramps)

Intersection ID: N/A Main Street: S BREVARD ST Cross Street: E 4TH ST Location: SE **Overall Compliance: No** ADA ID: 058DE96C9959 Ramp Type: PerpDiag Initial Pass/Fail: Fail **Severity Score:** 12.5

## Field Measurements/Component Compliance

Street 1 Name Stop Condition-Street 2 Street 2 Name E 4TH ST Stop Condition-Street 1

**Remove & Replace Curb Ramp With** Two New Directional Ramps or Equivalent.

Surveyor Notes:

N/A

PROW/ADA:

R304.2.2

**ENTRANCE** None None

> Total Cost: 3200.00

| Comp | Compliance Description |       | Comp | liance Description          | Data  |
|------|------------------------|-------|------|-----------------------------|-------|
| N/A  | Ramp Length (in)       | 96.0  | No   | Ramp Slope (%)              | 8.7   |
| Yes  | Ramp Width (in)        | 48.0  | Yes  | Ramp XSlope (%)             | 0.2   |
| N/A  | Flare Type LT          | N/A   | N/A  | Flare Type RT               | N/A   |
| N/A  | Flare Slope LT (%)     | N/A   | N/A  | Flare Slope RT (%)          | N/A   |
| N/A  | Flare Traversable LT?  | N/A   | N/A  | Flare Traversable RT?       | N/A   |
| N/A  | Landing Length (in)    | N/A   | N/A  | DWS Provided?               | N/A   |
| N/A  | Landing Width (in)     | N/A   | N/A  | DWS Contrast?               | N/A   |
| N/A  | Landing Slope (%)      | N/A   | N/A  | DWS Length (in)             | N/A   |
| N/A  | Landing X Slope (%)    | N/A   | N/A  | DWS Full Width?             | N/A   |
| N/A  | Landing Curb? (Y/N)    | N/A   | N/A  | DWS Offset (in)             | N/A   |
| N/A  | Shared Landing?        | N/A   |      |                             |       |
| N/A  | Gutter Ponding?        | N/A   | N/A  | Gutter Slope (%)            | N/A   |
| N/A  | Gutter Lip Ht (in)     | N/A   | N/A  | Gutter X Slope (%)          | N/A   |
| N/A  | Painted X Walk1?       | No    | N/A  | Painted X Walk2?            | No    |
|      | X Walk 1 Direction     | To SE |      | X Walk 2 Direction          | To SW |
| N/A  | X Walk 1 Width (in)    | N/A   | N/A  | X Walk 2 Width (in)         | N/A   |
|      | X Walk 1 Slope (%)     | 2.9   |      | X Walk 2 Slope (%)          | 0.7   |
|      | X Walk 1 X Slope (%)   | 1.3   |      | X Walk 2 X Slope (%)        | 0.7   |
| N/A  | Ramp inside XWalk1?    | N/A   | N/A  | Ramp inside XWalk2?         | N/A   |
|      | Road Slope (%)         | 1.3   | N/A  | Clear Space?                | N/A   |
|      | Road X Slope (%)       | 1.6   | N/A  | Clear Space to XWalk (in)   | N/A   |
| N/A  | Any Obstructions?      | N/A   | N/A  | Storm Grate/Utility Hazard? | N/A   |
|      | Obstruction Type       |       | l    | Storm Grate/Utility Type    |       |
|      |                        | N/A   |      |                             | N/A   |